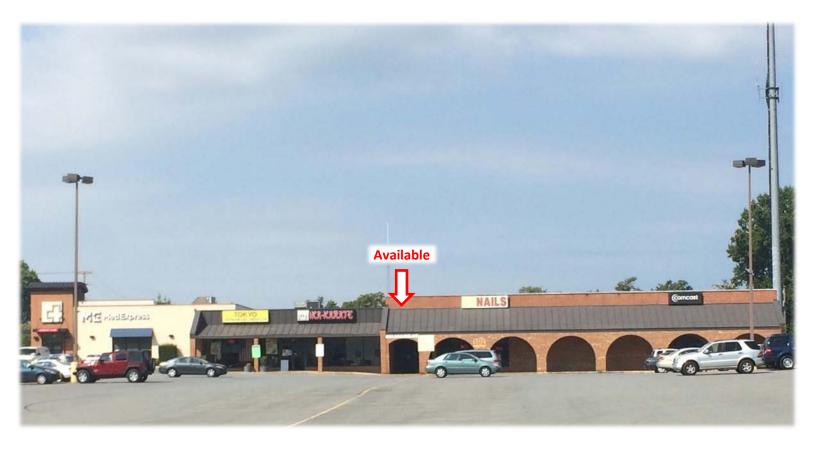

## READ & CO. REALTORS

| PROPERTY OVERVIEW                                                                                                                                                                                                                     |                | DETAILS                                                           |                                                                                                                                                                                                       |                                               |                                     |
|---------------------------------------------------------------------------------------------------------------------------------------------------------------------------------------------------------------------------------------|----------------|-------------------------------------------------------------------|-------------------------------------------------------------------------------------------------------------------------------------------------------------------------------------------------------|-----------------------------------------------|-------------------------------------|
| Approximately 1,400 Sq. Ft. of retail space located in the<br>Forest Hill Shopping Center in Lynchburg, VA. Property<br>features signalized intersection, ample parking, high<br>visibility, & city water & sewer.                    |                | PRICE: \$12<br>FEATURES: -Loo<br>-Am<br>-Sui<br>-Hig              | 1,400 Sq. Ft. ±<br>\$12/Sq. Ft./Year + CAM<br>-Located at Signalized Intersection<br>-Ample Parking (175+ Spaces in Lot)<br>-Suitable for Retail or Office<br>-High Visibility<br>-City Water & Sewer |                                               |                                     |
| Surrounding businesses include: Dollar General, Centra<br>Health, Med-Express, Comcast, Tokyo Japanese<br>Restaurant, SNAP Fitness, Nail Salon, Joe Beans<br>Coffee, & King's Island Chinese Restaurant.<br>FOR MORE DETAILS CONTACT: |                | DESCRIPTION: C                                                    | .ocated in tl                                                                                                                                                                                         | he Forest Hill Sho<br>e corner of Old F<br>r. |                                     |
|                                                                                                                                                                                                                                       | /lain<br>/lain | 434-455-2285 ext.<br>434-455-2285 ext.                            |                                                                                                                                                                                                       | 434-841-3659<br>434-944-3920                  | 101 Annjo Court<br>Forest, VA 24551 |
|                                                                                                                                                                                                                                       |                | nnker Real Estate LLC, dba Coldw<br>LLC, dba Coldwell Banker Comn |                                                                                                                                                                                                       |                                               |                                     |