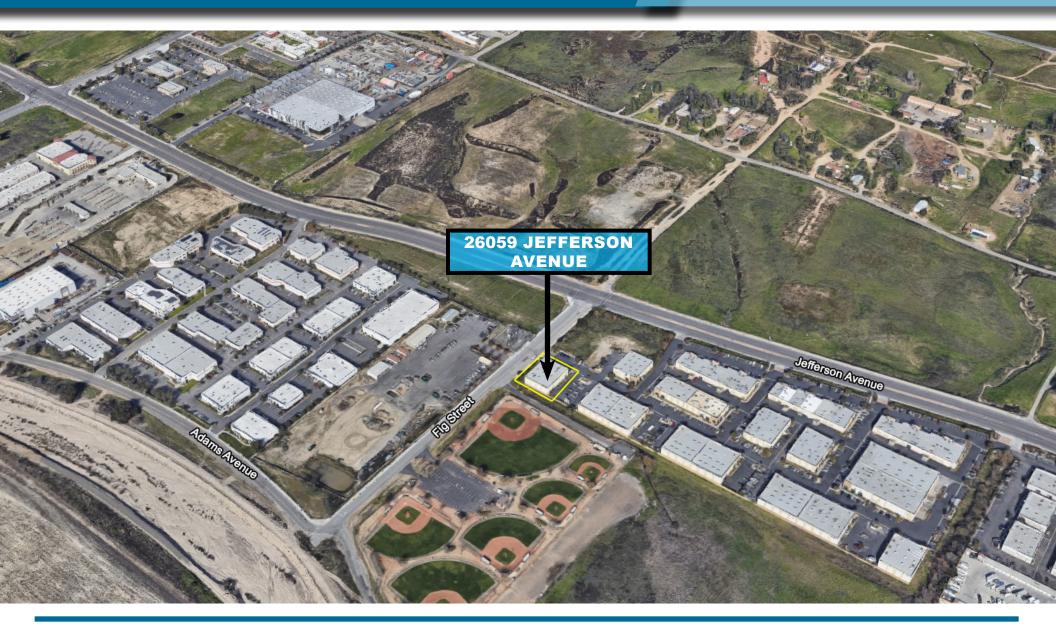

# **PROPERTY HIGHLIGHTS**

- ±9,265 SF Industrial Building for Sale
- Excellent visibility from Jefferson Avenue with ±29,000 cars per day
- Near signalized intersection
- Fenced yard
- Reception, 2 private offices, 2 restrooms, coffee bar
- 20' warehouse clear height
- 12'x14' GL door
- 400 Amps, 277-480V 3 phase electric
- Prior city approval for showroom/retail uses (Buyer to verify)
- Offered for Sale at \$2,779,000.00