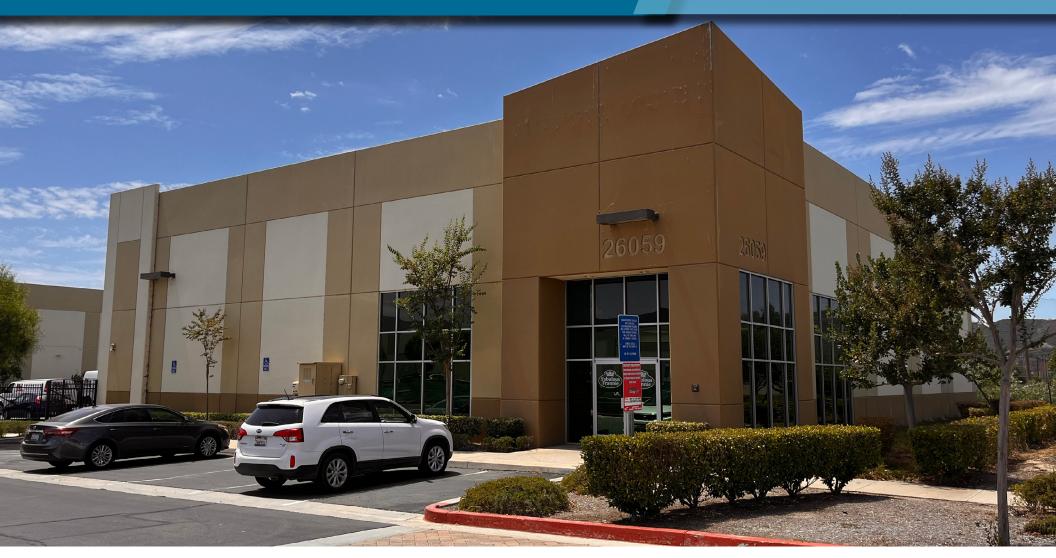

#### FOR SALE ±9,265 SF INDUSTRIAL BUILDING

### FOR SALE ±9,265 SF INDUSTRIAL BUILDING

# **PROPERTY HIGHLIGHTS**

- ±9,265 SF Industrial Building for Sale
- Excellent visibility from Jefferson Avenue with ±29,000 cars per day
- Near signalized intersection
- Fenced yard
- Reception, 2 private offices, 2 restrooms, coffee bar
- 20' warehouse clear height
- 12'x14' GL door
- 400 Amps, 277-480V 3 phase electric
- Prior city approval for showroom/retail uses (Buyer to verify)
- Offered for Sale at \$2,779,000.00