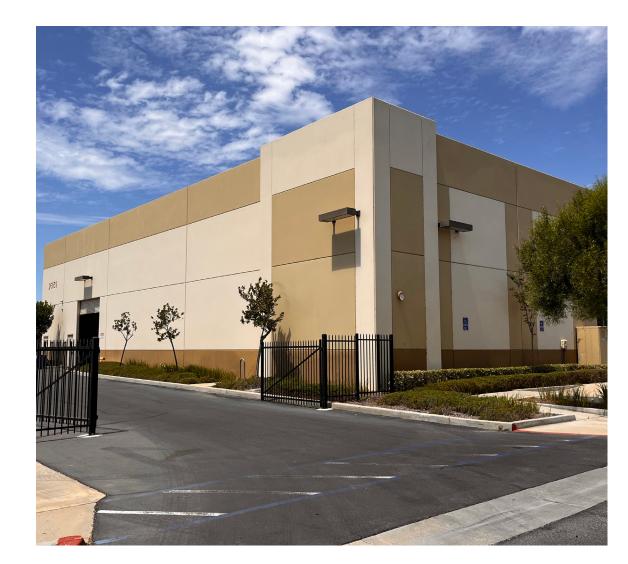

# **PROPERTY HIGHLIGHTS**

- ±9,265 SF Industrial Building for Sale
- Excellent visibility from Jefferson Avenue with ±29,000 cars per day
- Near signalized intersection
- Fenced yard
- Reception, 2 private offices, 2 restrooms, coffee bar
- 20' warehouse clear height
- 12'x14' GL door
- 400 Amps, 277-480V 3 phase electric
- Prior city approval for showroom/retail uses (Buyer to verify)
- Offered for Sale at \$2,779,000.00