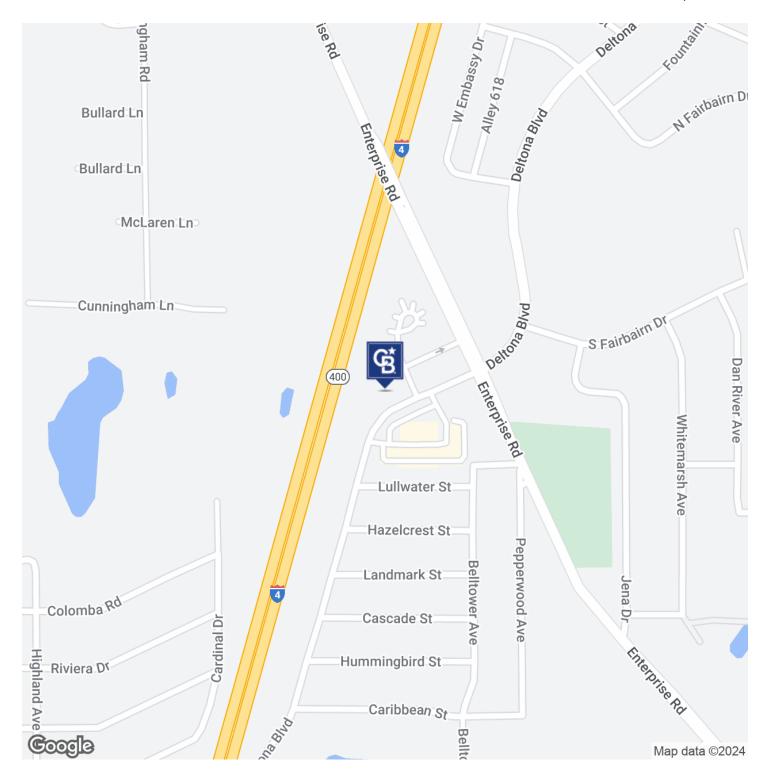

#### PROPERTY DESCRIPTION

Office space available for your growing business. Join the Internal Medicine practice in this highly visible location on Deltona Blvd. There is ample parking on site and a monument sign to place your mark in Deltona. Just minutes away from Interstate 4 and local hospitals. Orange City and Debary city limits are also just minutes away. Walk to the Fountains Plaza for lunch or drive to many retailers and restaurants in Orange City's Saxon corridor about 5 minutes away.

#### PROPERTY HIGHLIGHTS

- · Monument Sign
- Ample Parking
- Interstate 4 just minutes away
- High traffic volume which links Deltona to Debary and Orange City