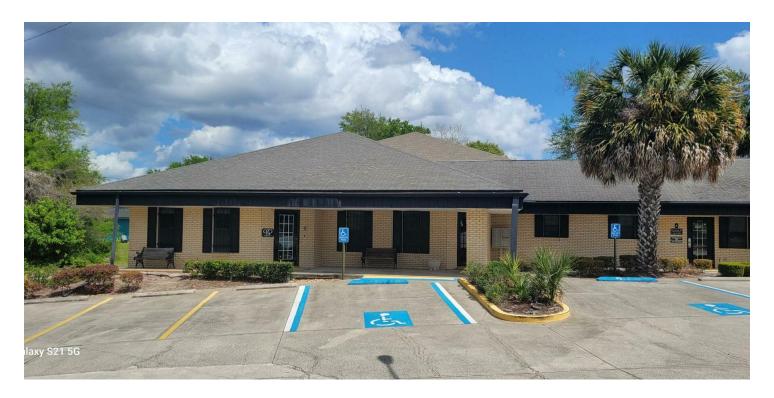

#### PROPERTY DESCRIPTION

Office space available for your growing business. Join the Internal Medicine practice in this highly visible location on Deltona Blvd. There is ample parking on site and a monument sign to place your mark in Deltona. Just minutes away from Interstate 4 and local hospitals. Orange City and Debary city limits are also just minutes away. Walk to the Fountains Plaza for lunch or drive to many retailers and restaurants in Orange City's Saxon corridor about 5 minutes away.

#### PROPERTY HIGHLIGHTS

- · Monument Sign
- Ample Parking
- Interstate 4 just minutes away
- High traffic volume which links Deltona to Debary and Orange City