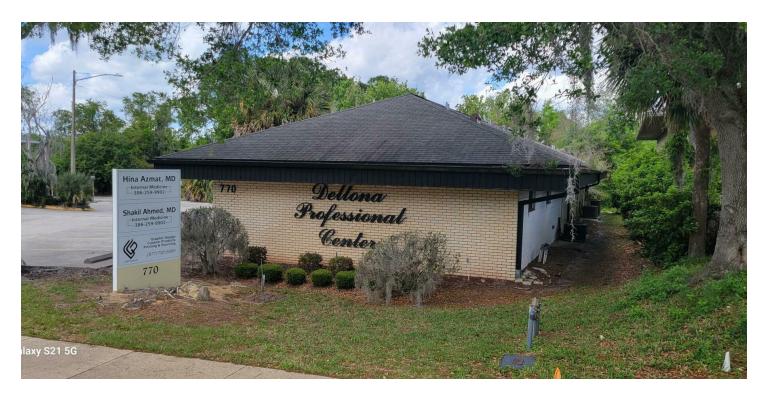

## **DELTONA BLVD OFFICE SPACE**

770 Deltona Blvd unit C Deltona, FL 32725

#### PROPERTY DESCRIPTION

Office space available for your growing business. Join the Internal Medicine practice in this highly visible location on Deltona Blvd. There is ample parking on site and a monument sign to place your mark in Deltona. Just minutes away from Interstate 4 and local hospitals. Orange City and Debary city limits are also just minutes away. Walk to the Fountains Plaza for lunch or drive to many retailers and restaurants in Orange City's Saxon corridor about 5 minutes away.

#### PROPERTY HIGHLIGHTS

- · Monument Sign
- Ample Parking
- Interstate 4 just minutes away
- High traffic volume which links Deltona to Debary and Orange City