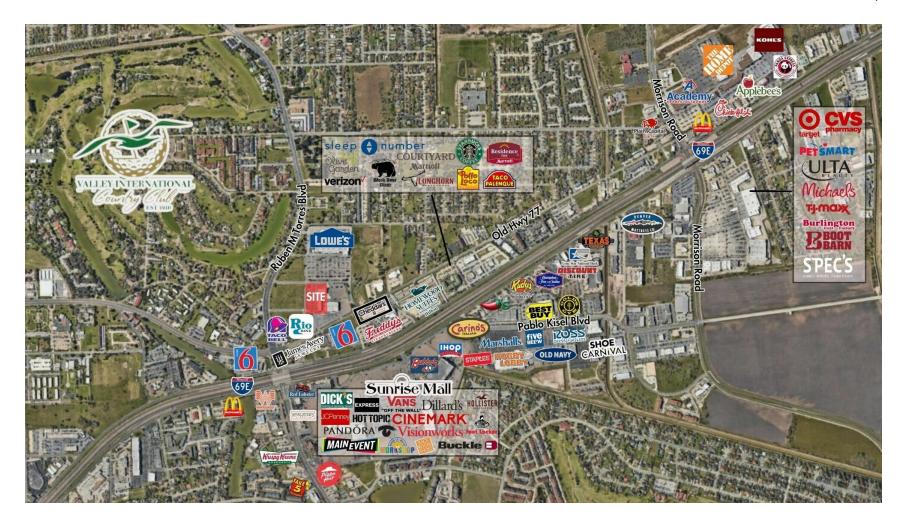

## **AERIAL MAP**

### NORTH TOWNE PLAZA

Brownsville, TX 78520

Daniel Galvan, SIOR, CCIM 956 451 2983 dgalvan@cbcworldwide.com **Benny Dominguez** 956 607 2300 benny.dominguez@cbcworldwide.com

#### PROPERTY DESCRIPTION

Situated at a busy intersection in lively Brownsville, TX, this development opportunity and retail center stand out. Positioned at the crossing of Ruben M. Torres Boulevard and IH-69, the site enjoys significant traffic, making it highly visible and easy to reach. With the added benefit of being close to Lowe's Home Improvement, the property attracts even more attention. Situated in Brownsville's main retail area, surrounded by well-known national stores, it's an ideal spot for successful retail ventures.

#### PROPERTY HIGHLIGHTS

- High Traffic Location
- Proximity to Shopping and Dining
- Easy Access to U.S Highway 77