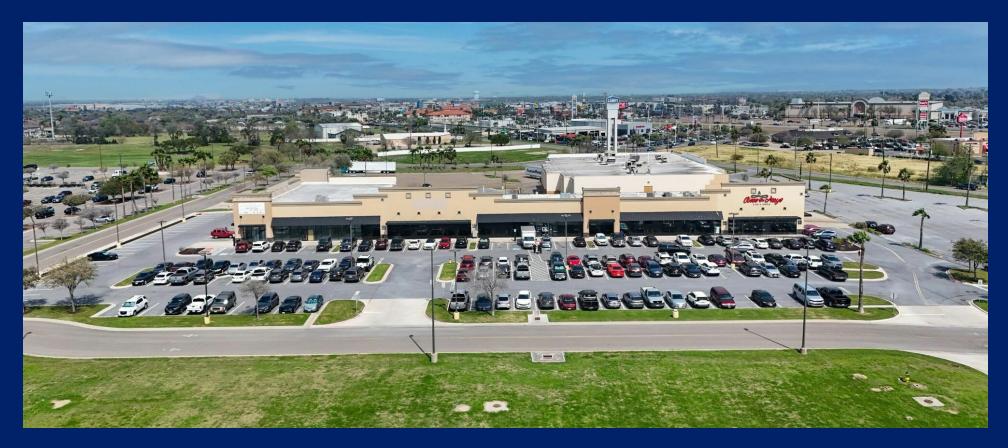

#### NORTH TOWNE PLAZA

Brownsville, TX 78520

#### PROPERTY DESCRIPTION

Situated at a busy intersection in lively Brownsville, TX, this development opportunity and retail center stand out. Positioned at the crossing of Ruben M. Torres Boulevard and IH-69, the site enjoys significant traffic, making it highly visible and easy to reach. With the added benefit of being close to Lowe's Home Improvement, the property attracts even more attention. Situated in Brownsville's main retail area, surrounded by well-known national stores, it's an ideal spot for successful retail ventures.

#### PROPERTY HIGHLIGHTS

- High Traffic Location
- Proximity to Shopping and Dining
- Easy Access to U.S Highway 77