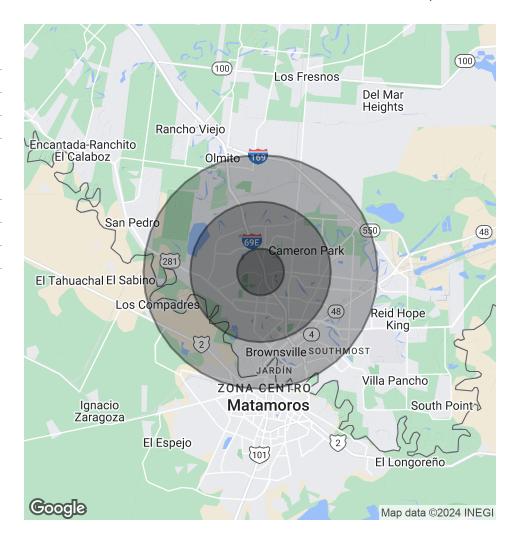

# **DEMOGRAPHICS**

#### NORTH TOWNE PLAZA

Brownsville, TX 78520

| POPULATION           | 1 MILE   | 3 MILES  | 5 MILES  |
|----------------------|----------|----------|----------|
| Total Population     | 5,324    | 33,117   | 88,597   |
| Average Age          | 29.2     | 33.2     | 32.1     |
| Average Age (Male)   | 36.3     | 32.9     | 30.7     |
| Average Age (Female) | 24.9     | 33.2     | 33       |
|                      |          |          |          |
| HOUSEHOLDS & INCOME  | 1 MILE   | 3 MILES  | 5 MILES  |
| Total Households     | 1,479    | 9,645    | 27,544   |
| # of Persons per HH  | 3.6      | 3.4      | 3.2      |
| Average HH Income    | \$79,672 | \$81,518 | \$64,023 |