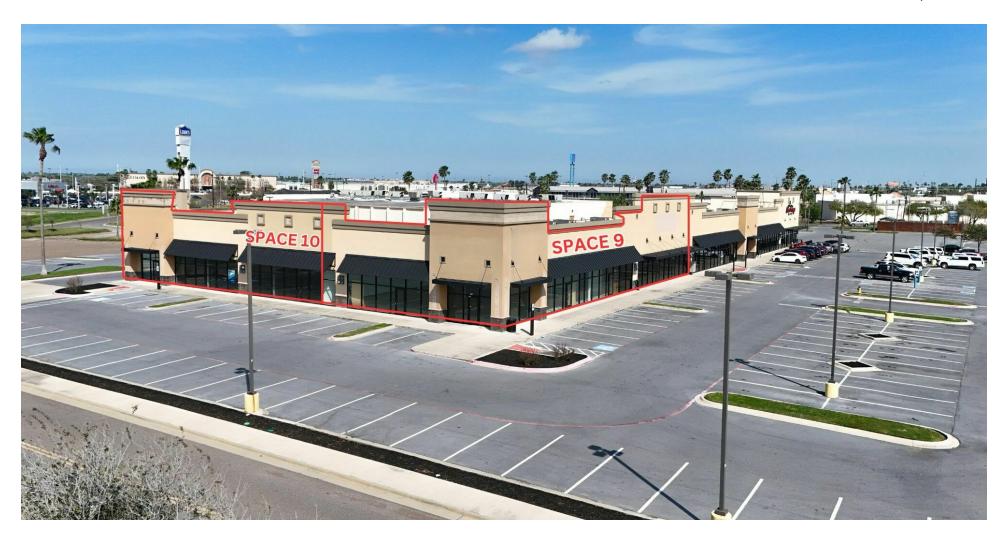

# AVAILABLE SPACES

### NORTH TOWNE PLAZA

Brownsville, TX 78520

Daniel Galvan, SIOR, CCIM 956 451 2983 dgalvan@cbcworldwide.com Benny Dominguez 956 607 2300 benny.dominguez@cbcworldwide.com

### **NORTH TOWNE PLAZA**

Brownsville, TX 78520

|     | TENANT                    | SQFT    |
|-----|---------------------------|---------|
| KI  | Available                 | 0.69 ac |
| KIO | Available                 | 0.58 ac |
| KII | Available                 | 1.11 ac |
| K14 | Available                 | 1.06 ac |
| KI5 | Available                 | 1.05 ac |
| K16 | Available                 | 5.69 ac |
| K2  | Available                 | 1.68 ac |
| K6  | Available                 | 1.98 ac |
| K7A | Available                 | 2.09 ac |
| K8  | Available                 | 0.63 ac |
| K9  | Available                 | 0.82 ac |
| 6   | Cinco de Mayo Bar & Grill | 3,600   |
| 7   | First National Bank Texas | 14,680  |
| 9   | Available                 | 4.000   |
| 10  | Available                 | 5,566   |