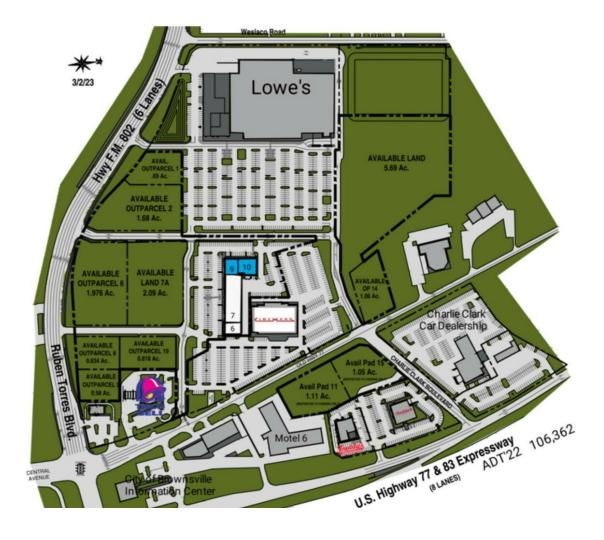

## SITE PLAN

### **NORTH TOWNE PLAZA**

Brownsville, TX 78520

|     | TENANT                    | SQFT    |
|-----|---------------------------|---------|
| KI  | Available                 | 0.69 ac |
| KIO | Available                 | 0.58 ac |
| KII | Available                 | 1.11 ac |
| K14 | Available                 | 1.06 ac |
| KI5 | Available                 | 1.05 ac |
| K16 | Available                 | 5.69 ac |
| K2  | Available                 | 1.68 ac |
| K6  | Available                 | 1.98 ac |
| K7A | Available                 | 2.09 ac |
| K8  | Available                 | 0.63 ac |
| K9  | Available                 | 0.82 ac |
| 6   | Cinco de Mayo Bar & Grill | 3,600   |
| 7   | First National Bank Texas | 14,680  |
| 9   | Available                 | 4.000   |
| 10  | Available                 | 5,566   |