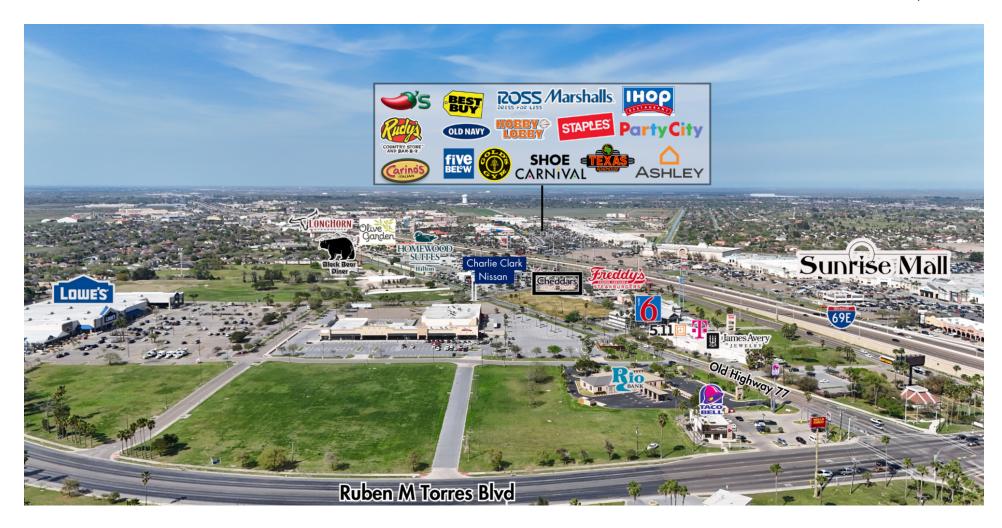

## **AERIAL**

### NORTH TOWNE PLAZA

Brownsville, TX 78520

Daniel Galvan, SIOR, CCIM 956 451 2983 dgalvan@cbcworldwide.com **Benny Dominguez** 956 607 2300 benny.dominguez@cbcworldwide.com

#### PROPERTY DESCRIPTION

Situated at a busy intersection in lively Brownsville, TX, this development opportunity and retail center stand out. Positioned at the crossing of Ruben M. Torres Boulevard and IH-69, the site enjoys significant traffic, making it highly visible and easy to reach. With the added benefit of being close to Lowe's Home Improvement, the property attracts even more attention. Situated in Brownsville's main retail area, surrounded by well-known national stores, it's an ideal spot for successful retail ventures.

#### PROPERTY HIGHLIGHTS

- High Traffic Location
- Proximity to Shopping and Dining
- Easy Access to U.S Highway 77