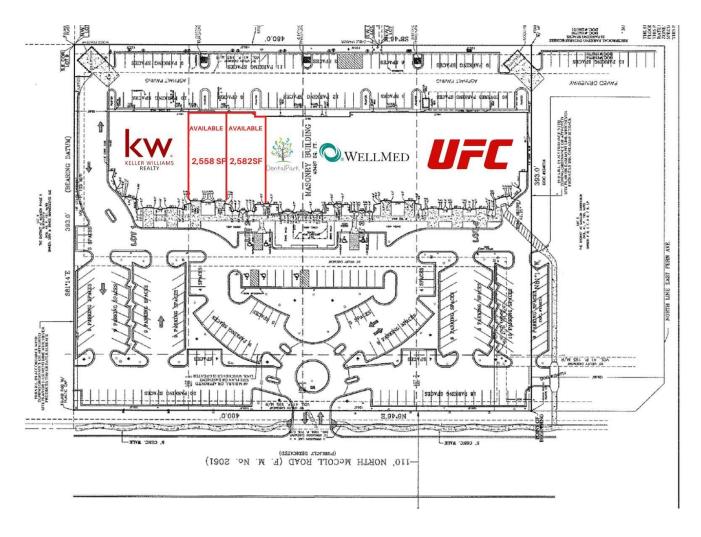

### **FOR LEASE**

3324 N. McColl Rd McAllen, TX 78504

 AVAILABLE SF:
 2,582-5,140 SF

 LEASE RATE:
 \$21.00 SF/Yr

 NNN:
 \$5.00 PSF/Yr

#### **OFFERING SUMMARY**

| Lease Rate:     | \$21.00 SF/YR            |
|-----------------|--------------------------|
| NNN:            | \$5.00 PSF/YR            |
| Available SF:   | 2,582 -5,140 SF          |
| Lot Size:       | 4.33 Acres               |
| Year Built:     | 2007                     |
| Zoning:         | C-3 (General Commercial) |
| Market:         | Rio Grande Valley        |
| Submarket:      | McAllen                  |
| Traffic Counts: | 24,818 +/- VPD           |

#### PROPERTY OVERVIEW

This beautiful shopping center is ideally located in The Heart of McAllen, Texas. The center is anchored by The Rio Grande Valley's first and only UFC Gym, and has co-tenancy consisting of Wellmed, Keller Williams and The Dental Park. The Shopping Center enjoys, beautiful, contemporary, architecture and landscaping, proximity to major hospitals, dining, and more. The District at McAllen, is a tremendous, mixed-use center, and is perfect for any retail, office, or medical user. The District at McAllen has excellent proximity to major, arterial roads allowing for easy access to I-69C and I-2