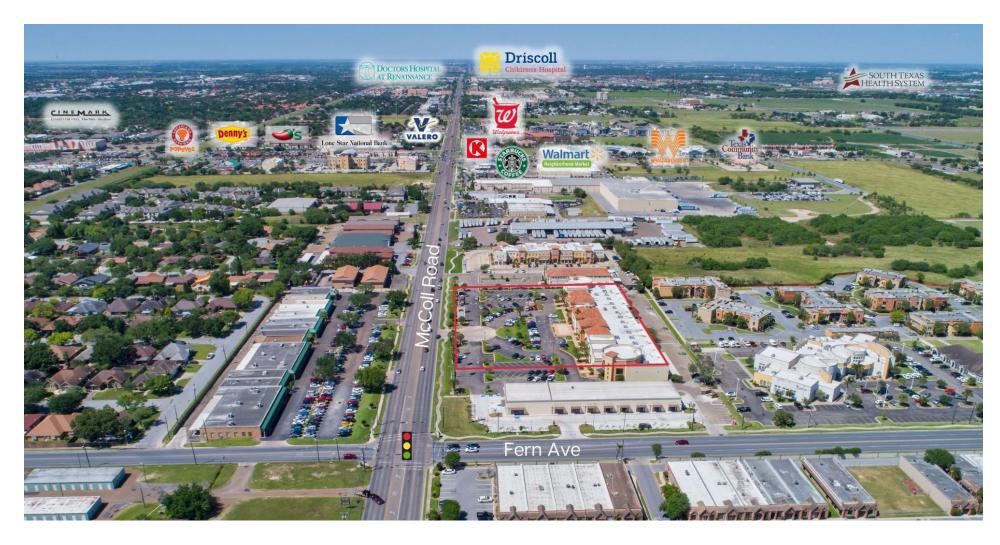

#### PROPERTY OVERVIEW

This beautiful shopping center is ideally located in The Heart of McAllen, Texas. The center is anchored by The Rio Grande Valley's first and only UFC Gym, and has co-tenancy consisting of Wellmed, Keller Williams and The Dental Park. The Shopping Center enjoys, beautiful, contemporary, architecture and landscaping, proximity to major hospitals, dining, and more. The District at McAllen, is a tremendous, mixed-use center, and is perfect for any retail, office, or medical user. The District at McAllen has excellent proximity to major, arterial roads allowing for easy access to I-69C and I-2

#### PROPERTY HIGHLIGHTS

- · Excellent Proximity to Major Arterial Roads
- · Mixed-Use Center
- · Easily Accessible and Highly Visible
- Negotiable Lease Rates and Tenant Improvement Allowances