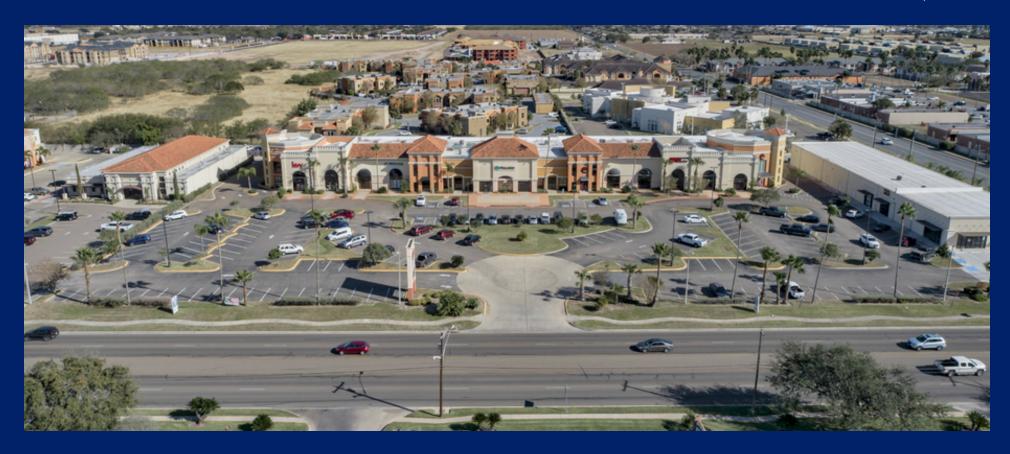

### **FOR LEASE**

3324 N. McColl Rd McAllen, TX 78504

 AVAILABLE SF:
 2,582-5,140 SF

 LEASE RATE:
 \$21.00 SF/Yr

 NNN:
 \$5.00 PSF/Yr

#### PROPERTY OVERVIEW

This beautiful shopping center is ideally located in The Heart of McAllen, Texas. The center is anchored by The Rio Grande Valley's first and only UFC Gym, and has co-tenancy consisting of Wellmed, Keller Williams and The Dental Park. The Shopping Center enjoys, beautiful, contemporary, architecture and landscaping, proximity to major hospitals, dining, and more. The District at McAllen, is a tremendous, mixed-use center, and is perfect for any retail, office, or medical user. The District at McAllen has excellent proximity to major, arterial roads allowing for easy access to I-69C and I-2