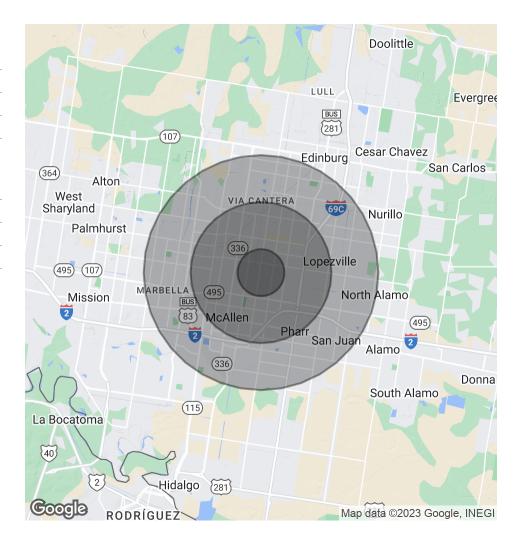

### **FOR LEASE**

3324 N. McColl Rd McAllen, TX 78504

| POPULATION           | 1 MILE | 3 MILES | 5 MILES |
|----------------------|--------|---------|---------|
| Total Population     | 10,473 | 93,940  | 218,953 |
| Average Age          | 33.4   | 31.4    | 30.5    |
| Average Age (Male)   | 30.9   | 29.6    | 28.9    |
| Average Age (Female) | 37.1   | 33.5    | 32.4    |

| HOUSEHOLDS & INCOME | 1 MILE    | 3 MILES   | 5 MILES   |
|---------------------|-----------|-----------|-----------|
| Total Households    | 4,067     | 30,426    | 67,198    |
| # of Persons per HH | 2.6       | 3.1       | 3.3       |
| Average HH Income   | \$67,078  | \$55,420  | \$55,362  |
| Average House Value | \$125,145 | \$112,126 | \$111,990 |