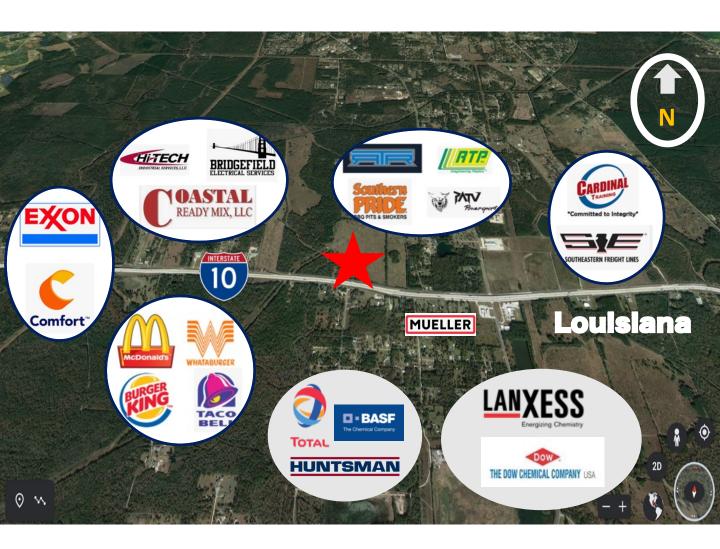

Hwy 96
- TX 380 (MLK)
- Hwy 90 (College St)
- Hwy 105

#### Distance Estimates

- Jack Brooks Regional Airport: +/- 25 miles
- Louisiana Border: +/- 10 miles
- Port Arthur: +/- 23 miles
- Houston: +/- 108 miles
- Port of Houston: +/- 105 miles
- · Port of Galveston: +/- 99 miles
- Port of Beaumont: +/- 25 miles

The information contained in this Marketing Brochure has been obtained from sources we believe to be reliable. However, Coldwell Banker Commercial has not and will not verify any of this information, nor has Coldwell Banker Commercial conducted any investigation regarding these matters. Coldwell Banker Commercial makes no guarantee, warranty or representation about the accuracy or completeness of any information provided.

± 382 acres
IH10 – West of FM 1442
Orange , TX.
AERIAL





## FOR MORE DETAILS CONTACT:

Click here to view our website

Debbie Cowart 409 - 651 - 3559 deb@cbcaaa.com

Tisha Self 409 - 658 - 0330 tisha@cbcaaa.com

Sheri Arnold 409 - 659-7977 sheri@cbcaaa.com

#### WWW.CBCAAA.COM