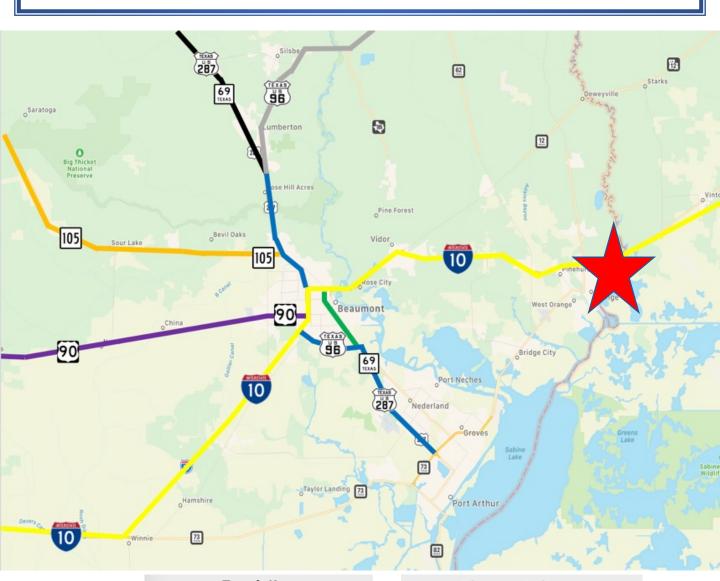

± 382 acres
IH10 – West of FM 1442
Orange , TX.
AERIAL

### Transit Key

- IH 10
- US 287/ Hwy 69/ Hwy 96
  - -- US 287/ Hwy 69
  - -- Hwy 96
- TX 380 (MLK)
- Hwy 90 (College St)
- Hwy 105

#### Distance Estimates

- Jack Brooks Regional Airport: +/- 25 miles
- Louisiana Border: +/- 10 miles
- Port Arthur: +/- 23 miles
- Houston: +/- 108 miles
- Port of Houston: +/- 105 miles
- · Port of Galveston: +/- 99 miles
- Port of Beaumont: +/- 25 miles