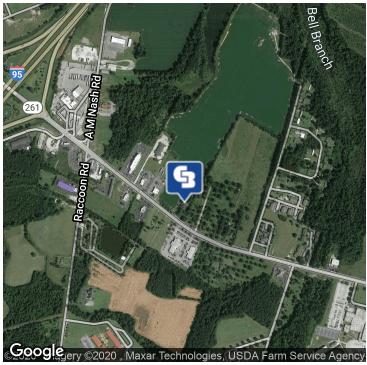

## FEATURES

- General Commercial
- AADT (2019) 14,700
- +/- 443 Frontage

AREA Located at Hwy 261 and I-95, Exit 115 (Manning Exit)

©2020 Coldwell Banker. All Rights Reserved. Coldwell Banker and the Coldwell Banker Commercial logos are trademarks of Coldwell Banker Real Estate LLC. The Coldwell Banker® System is comprised of company owned offices which are owned by a subsidiary of Realogy Brokerage Group LLC and franchised offices which are independently owned and operated. The Coldwell Banker System fully supports the principles of the Equal Opportunity Act.

## LOCATION OVERVIEW

Located at Hwy 261 and I-95, Exit 115 (Manning Exit)

SELLER WILL SUBDIVIDE