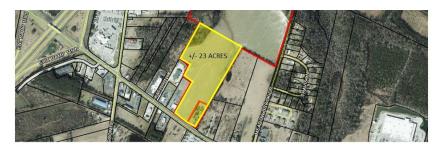

# PAXVILLE HIGHWAY 2660 \$3,325,000

2660 Paxville Hwy Manning, SC 29102

AVAILABLE PROPERTY 23 Acres

# PAXVILLE HIGHWAY 2660

2660 Paxville Hwy, Manning, SC 29102

| SALE PRICE       | \$3,325,000        |
|------------------|--------------------|
| OFFERING SUMMARY |                    |
| Lot Size:        | 23.0 Acres         |
| Zoning:          | General Commercial |
| Traffic Count:   | 14,900             |

## LOCATION OVERVIEW

Located at Hwy 261 and I-95, Exit 115 (Manning Exit)

SELLER WILL SUBDIVIDE