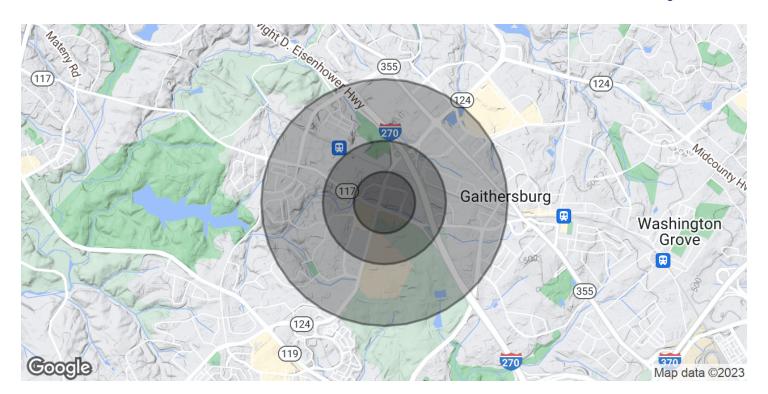

|  | DEMOGRAPHICS      | 0.25 MILES | 0.5 MILES | 1 MILE   |
|--|-------------------|------------|-----------|----------|
|  | Total Households  | 541        | 1,475     | 4,766    |
|  | Total Population  | 1,243      | 3,558     | 12,574   |
|  | Average HH Income | \$66,182   | \$73,582  | \$81,059 |

## QUINCE DIAMOND EXECUTIVE CENTER

555 Quince Orchard Rd Gaithersburg, MD 20878

| POPULATION           | 0.25 MILES | 0.5 MILES | 1 MILE   |
|----------------------|------------|-----------|----------|
| Total Population     | 1,243      | 3,558     | 12,574   |
| Average Age          | 33.1       | 33.6      | 36.1     |
| Average Age (Male)   | 32         | 32.9      | 35.5     |
| Average Age (Female) | 33.3       | 33.5      | 35.7     |
| HOUSEHOLDS & INCOME  | 0.25 MILES | 0.5 MILES | 1 MILE   |
| Total Households     | 541        | 1,475     | 4,766    |
| # of Persons per HH  | 2.3        | 2.4       | 2.6      |
| Average HH Income    | \$66,182   | \$73,582  | \$81,059 |

\$30,629

\$116,829

\$240,094

Average House Value

<sup>\*</sup> Demographic data derived from 2020 ACS - US Census