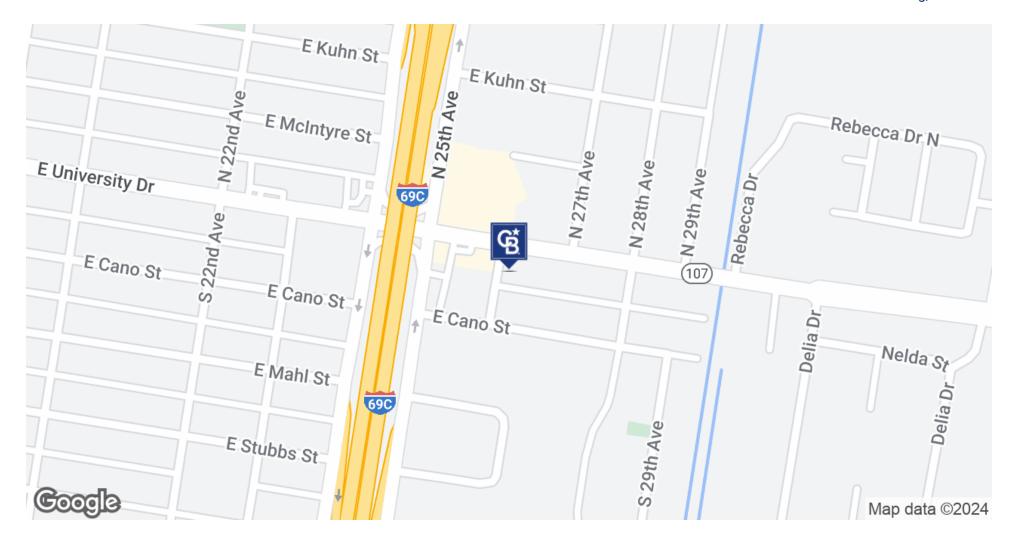

dynamic and well-positioned location. With proximity to the Hidalgo County Courthouse, UTRGV campus, and easy access to Interstate Highway 69C, this property is primed for success. Seize the chance to be part of a thriving retail community and elevate your business to new heights.

### **PROPERTY HIGHLIGHTS**

- · Ideal for Retail and Quick Service Restaurant
- Proximity to Hidalgo County Courthouse & University Texas Rio Grande Valley
- Easy Access to Interstate Highway 69C

#### Michael Pacheco

956 739 5172





## 1702 EAST UNIVERSITY DRIVE

Edinburg, TX 78542



### **Michael Pacheco**

956 739 5172



# CONCEPTUAL SITE PLAN

### 1702 EAST UNIVERSITY DRIVE

Edinburg, TX 78542



### **Michael Pacheco**

956 739 5172



## LOCATION

### 1702 EAST UNIVERSITY DRIVE

Edinburg, TX 78542



### **Michael Pacheco**

956 739 5172



# **DEMOGRAPHICS**

### 1702 EAST UNIVERSITY DRIVE

Edinburg, TX 78542

| POPULATION                           | 1 MILE              | 3 MILES               | 5 MILES               |
|--------------------------------------|---------------------|-----------------------|-----------------------|
| Total Population                     | 9,863               | 65,381                | 139,438               |
| Average Age                          | 30.2                | 30.1                  | 29.4                  |
| Average Age (Male)                   | 28.3                | 28.4                  | 28.8                  |
| Average Age (Female)                 | 31.7                | 33                    | 30.7                  |
|