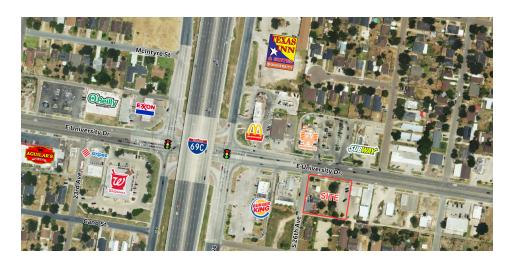

# CONCEPTUAL SITE PLAN

### 1702 EAST UNIVERSITY DRIVE

Edinburg, TX 78542

### **Michael Pacheco**

956 739 5172