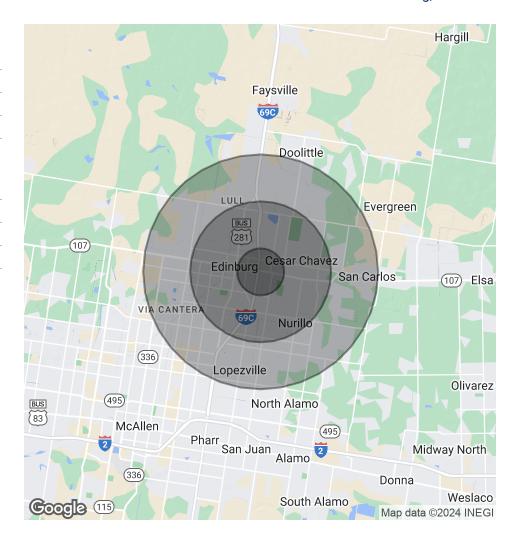

# **DEMOGRAPHICS**

### 1702 EAST UNIVERSITY DRIVE

Edinburg, TX 78542

| POPULATION                           | 1 MILE              | 3 MILES               | 5 MILES               |
|--------------------------------------|---------------------|-----------------------|-----------------------|
| Total Population                     | 9,863               | 65,381                | 139,438               |
| Average Age                          | 30.2                | 30.1                  | 29.4                  |
| Average Age (Male)                   | 28.3                | 28.4                  | 28.8                  |
| Average Age (Female)                 | 31.7                | 33                    | 30.7                  |
|                                      |                     |                       |                       |
|                                      |                     |                       |                       |
| HOUSEHOLDS & INCOME                  | 1 MILE              | 3 MILES               | 5 MILES               |
| HOUSEHOLDS & INCOME Total Households | <b>1 MILE</b> 3,195 | <b>3 MILES</b> 23,024 | <b>5 MILES</b> 45,998 |
|                                      |                     |                       |                       |
| Total Households                     | 3,195               | 23,024                | 45,998                |

<sup>\*</sup> Demographic data derived from 2020 ACS - US Census