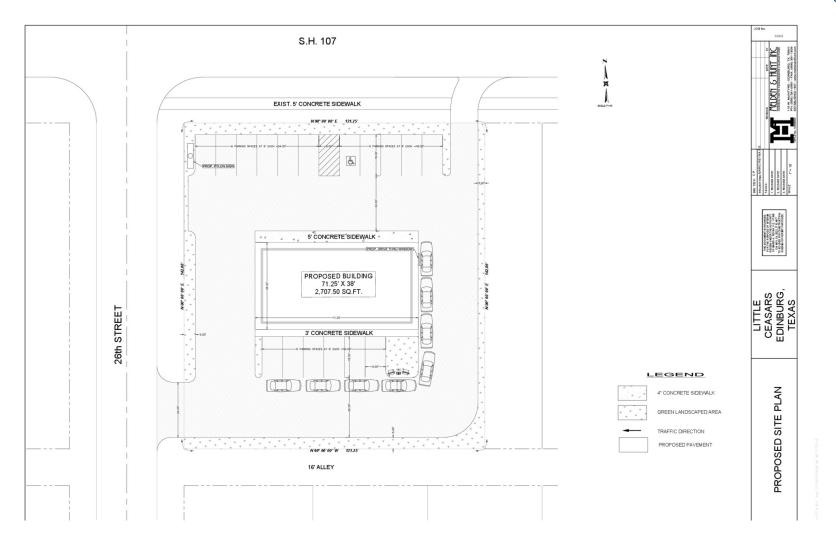

**PROPERTY OVERVIEW**

This retail pad site introduces a fantastic opportunity for businesses to set up in a dynamic and well-positioned location. With proximity to the Hidalgo County Courthouse, UTRGV campus, and easy access to Interstate Highway 69C, this property is primed for success. Seize the chance to be part of a thriving retail community and elevate your business to new heights.

### **PROPERTY HIGHLIGHTS**

- · Ideal for Retail and Quick Service Restaurant
- Proximity to Hidalgo County Courthouse & University Texas Rio Grande Valley
- Easy Access to Interstate Highway 69C

#### Michael Pacheco

956 739 5172





## 1702 EAST UNIVERSITY DRIVE

Edinburg, TX 78542



### **Michael Pacheco**

956 739 5172



# CONCEPTUAL SITE PLAN

### 1702 EAST UNIVERSITY DRIVE

Edinburg, TX 78542



### **Michael Pacheco**

956 739 5172



## LOCATION

### 1702 EAST UNIVERSITY DRIVE

Edinburg, TX 78542



### **Michael Pacheco**

956 739 5172



# **DEMOGRAPHICS**

### 1702 EAST UNIVERSITY DRIVE

Edinburg, TX 78542

| POPULATION                           | 1 MILE              | 3 MILES               | 5 MILES               |
|--------------------------------------|---------------------|-----------------------|-----------------------|
| Total Population                     | 9,863               | 65,381                | 139,438               |
| Average Age                          | 30.2                | 30.1                  | 29.4                  |
| Average Age (Male)                   | 28.3                | 28.4                  | 28.8                  |
| Average Age (Female)