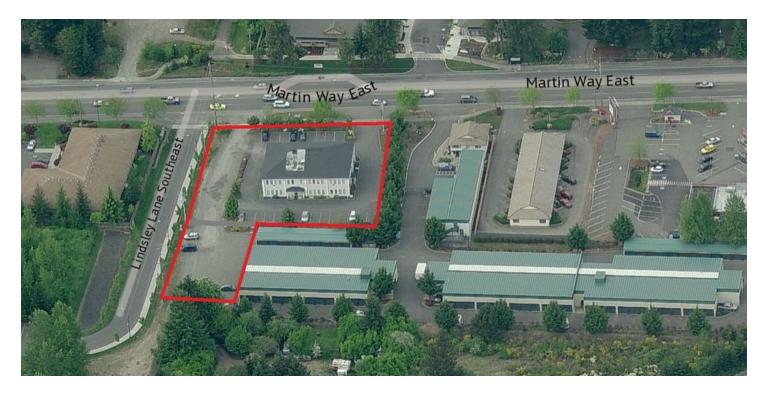

#### **PROPERTY OVERVIEW**

Professional office building close to amenities. Easy access to I-5 and downtown Olympia and Lacey. Plenty of parking in front and rear of building.

#### **PROPERTY HIGHLIGHTS**

- · Located on high traffic Martin Way Near I-5
- Between DT Lacey and DT Olympia
- · Ample parking
- · Several restaurants within walking distance

| SPACES               | LEASE RATE    | SPACE SIZE |
|----------------------|---------------|------------|
| Suite B (AVAILABLE)  | \$30.00 SF/yr | 700 SF     |
| Suite D2 (AVAILABLE) | \$25.00 SF/yr | 350 SF     |