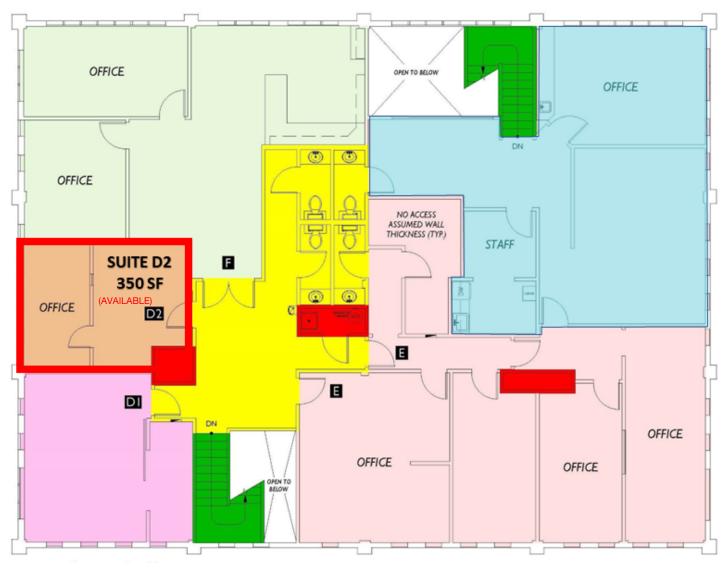

#### **PROPERTY HIGHLIGHTS**

- · Located on high traffic Martin Way Near I-5
- Between DT Lacey and DT Olympia
- · Ample parking
- · Several restaurants within walking distance

| SPACES               | LEASE RATE    | SPACE SIZE |
|----------------------|---------------|------------|
| Suite B (AVAILABLE)  | \$30.00 SF/yr | 700 SF     |
| Suite D2 (AVAILABLE) | \$25.00 SF/yr | 350 SF     |

# Floor 2