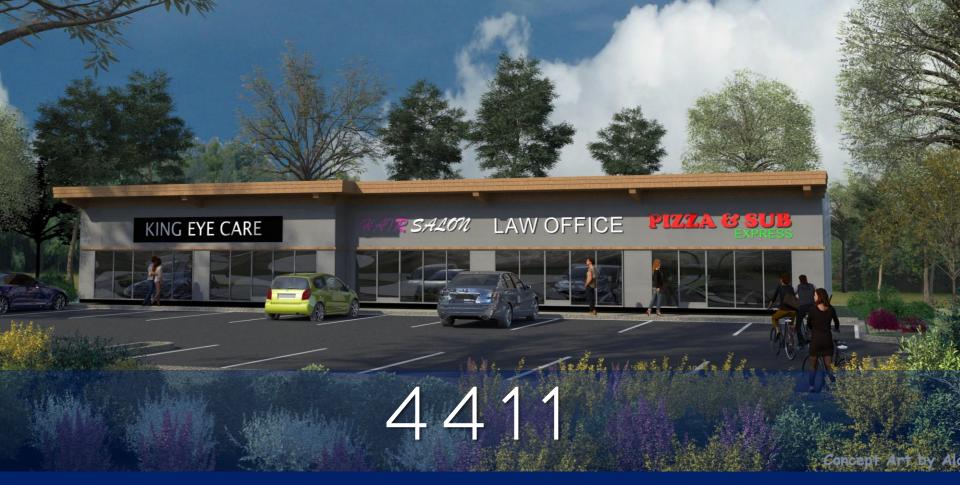

#### PROPERTY DETAILS

A beautiful new retail/office building being constructed on King Street East in Kitchener directly across the street from Costco in the Sportsworld neighbourhood. Should be ready for occupancy in Spring of 2024. The zoning allows many retail and office businesses. Very high traffic counts along that part of King Street. Available for lease are 3 different sized units totaling 3,361 SF. Building can be divisible from 3,361 SF to 875 SF. Please contact listing agent for further details.