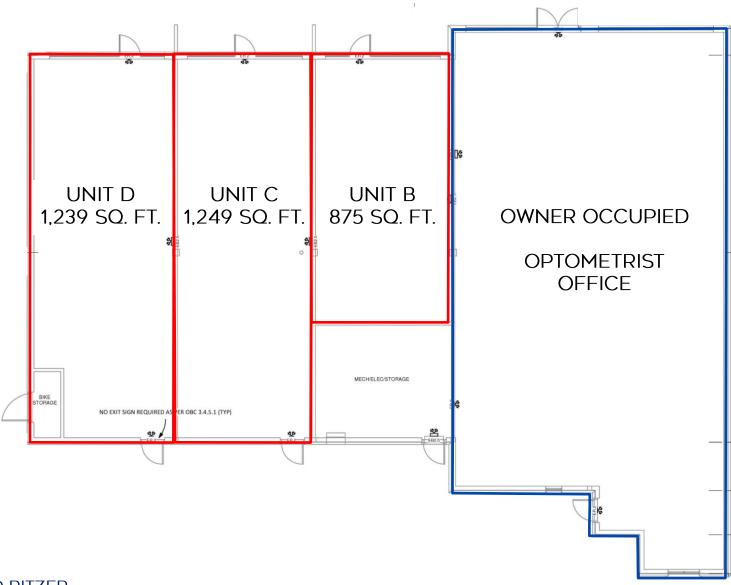

| AVAILABLE SPACE | 875-3,361 SQUARE FEET          |
|-----------------|--------------------------------|
| UNIT B,C,D      | 3,361 SQUARE FEET              |
| UNIT B          | 875 SQUARE FEET                |
| UNIT C          | 1,249 SQUARE FEET              |
| UNIT D          | 1,239 SQUARE FEET              |
| BASE LEASE RATE | \$32.00/SQUARE FOOT (NET)      |
| TMI             | \$12.00/SQUARE FOOT            |
| ZONING          | COM-3                          |
| PARKING         | FREE AMPLE ON-SITE<br>PARKING. |

### FLOOR PLAN