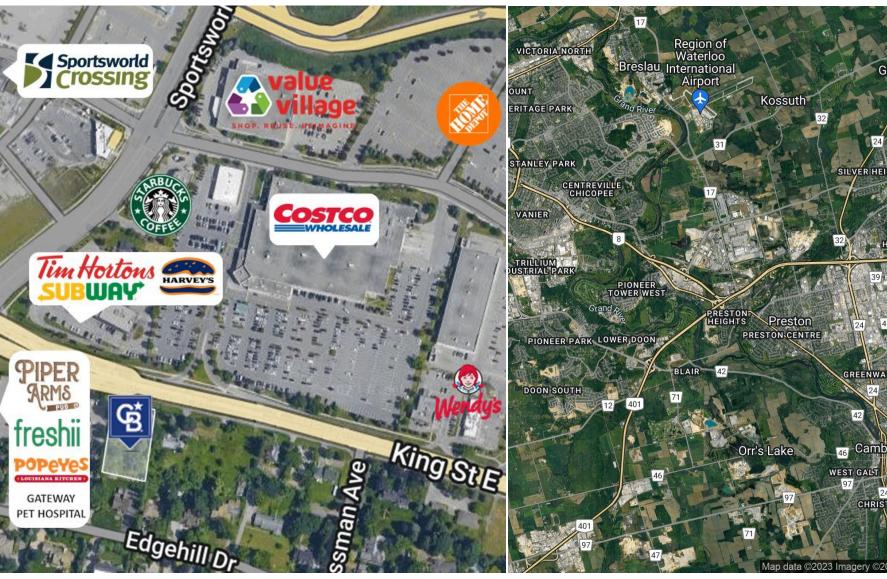

### PROPERTY LOCATION

CHAD RITZER
Sales Representative

Coldwell Banker Commercial Peter Benninger Realty, Brokerage

508 Riverbend Drive Kitchener Ontario N2K 3S2

519.743.5211 x 3033 critzer@coldwellbankerpbr.com

#### PROPERTY DETAILS

A beautiful new retail/office building being constructed on King Street East in Kitchener directly across the street from Costco in the Sportsworld neighbourhood. Should be ready for occupancy in Spring of 2024. The zoning allows many retail and office businesses. Very high traffic counts along that part of King Street. Available for lease are 3 different sized units totaling 3,361 SF. Building can be divisible from 3,361 SF to 875 SF. Please contact listing agent for further details.