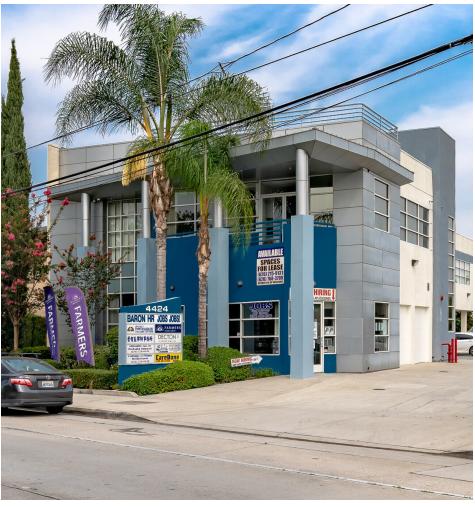

#### 4424 N SANTA ANITA AVE.

El Monte, CA 91731

#### PROPERTY DESCRIPTION

Two story commercial building on the main corridor of Santa Anita Ave. Co-Tenants include a law firm, accounting firm, interior decorator, job placement agencies. This is a quiet building that is suitable for the firm that needs an office presence or can be a satellite office for a company. The suite features an individual bathroom and office area. Plentiful parking on-premises and on the street. The suite is a second floor walk-up office space. Tenants are responsible for their own electrical use. There are no additional CAM's