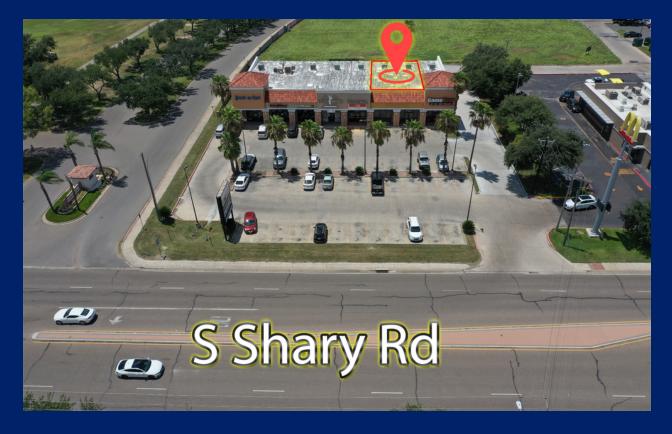

### 808 S. SHARY ROAD, STE 2

Mission, TX 78572

#### **PROPERTY OVERVIEW**

This excellent space is perfect for any retail or professional service user and is ideally situated adjacent to Walmart and other national retailers. The center is at an extremely high traffic location with great visibility and is easily accessible.

#### **PROPERTY HIGHLIGHTS**

- Excellent Visibility
- Easily Accessible
- Proximity to Interstate 2
- High Traffic Location

Mission, TX 78572

CBCWORLDWIDE.COM

Mission, TX 78572

CBCWORLDWIDE.COM

Mission, TX 78572