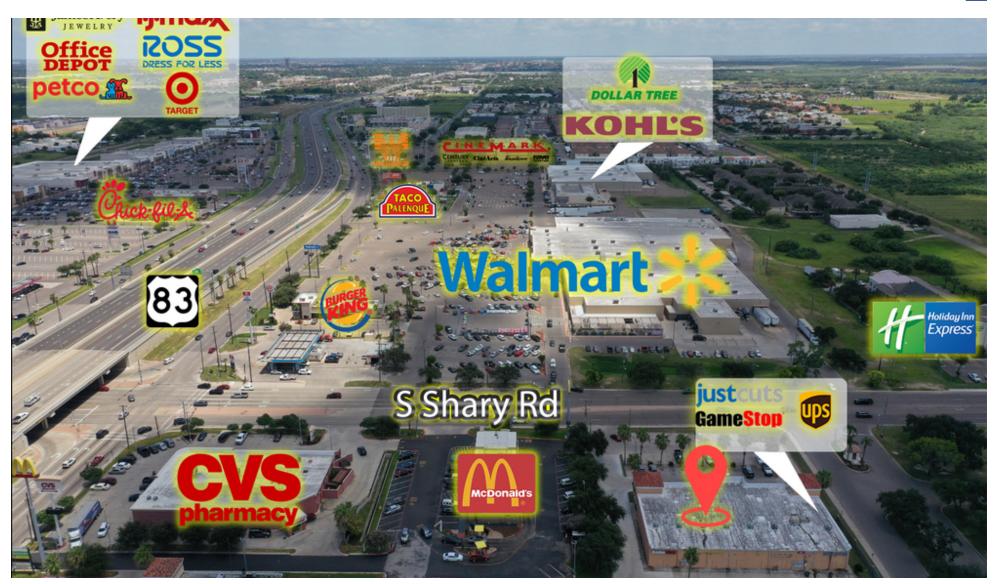

#### **PROPERTY OVERVIEW**

This excellent space is perfect for any retail or professional service user and is ideally situated adjacent to Walmart and other national retailers. The center is at an extremely high traffic location with great visibility and is easily accessible.

#### **PROPERTY HIGHLIGHTS**

- Excellent Visibility
- Easily Accessible
- Proximity to Interstate 2
- High Traffic Location

Mission, TX 78572

CBCWORLDWIDE.COM

Mission, TX 78572

CBCWORLDWIDE.COM

Mission, TX 78572