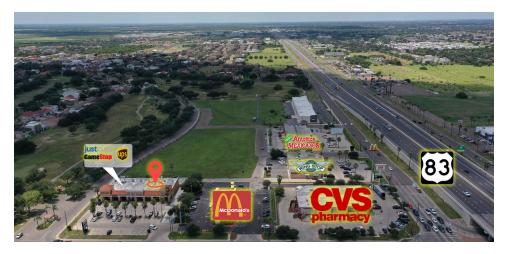

#### **PROPERTY OVERVIEW**

This excellent space is perfect for any retail or professional service user and is ideally situated adjacent to Walmart and other national retailers. The center is at an extremely high traffic location with great visibility and is easily accessible.

#### **PROPERTY HIGHLIGHTS**

- Excellent Visibility
- Easily Accessible
- Proximity to Interstate 2
- High Traffic Location

Mission, TX 78572

CBCWORLDWIDE.COM

Mission, TX 78572

CBCWORLDWIDE.COM

Mission, TX 78572