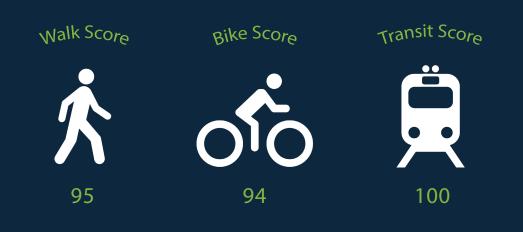

### RD<sup>+</sup> 990 Spring Garden St | Location

- Located in the Spring Arts District, a rapidly growing neighborhood known for its creative offices and trendy restaurant and retail mix.
- Nearby to Northern Liberties, Old City, Chinatown, and Fairmount, this accessible area is home to numerous restaurants and breweries including Roy Pitz Barrel house, Yards, Love City Brewing Co., and Triple Bottom Brewing.
- Convenient access to I-676, I-76, and I-95 leading to Center City, New Jersey, and the Philadelphia Suburbs.
- Multiple SEPTA bus routes are nearby, as well as both the Market-Frankford and Broad-Ridge Spur Street subway lines and brand new bike lanes throughout the area.
- Phase One of the Rail Park is now open and the Spring Garden Greenway Project and Connector Trail are currently under design review.