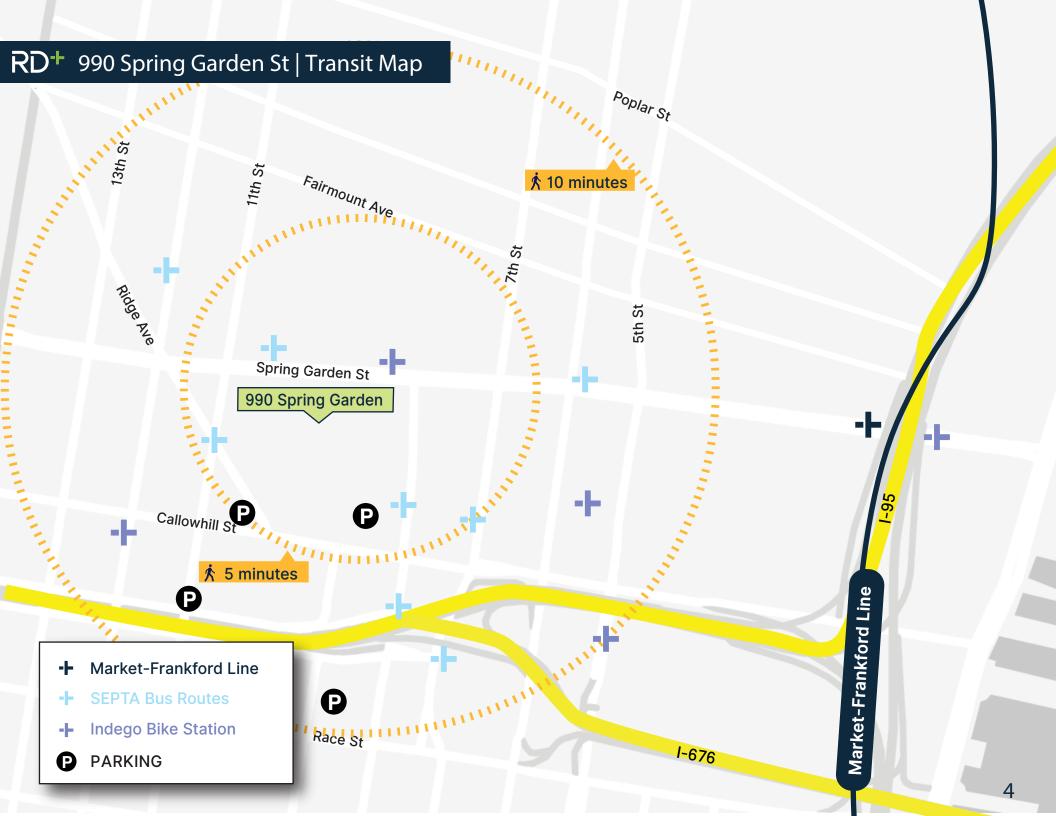

### RD<sup>+</sup> 990 Spring Garden St | Location

- Located in the Spring Arts District, a rapidly growing neighborhood known for its creative offices and trendy restaurant and retail mix.
- Nearby to Northern Liberties, Old City, Chinatown, and Fairmount, this accessible area is home to numerous restaurants and breweries including Roy Pitz Barrel house, Yards, Love City Brewing Co., and Triple Bottom Brewing.
- Convenient access to I-676, I-76, and I-95 leading to Center City, New Jersey, and the Philadelphia Suburbs.
- Multiple SEPTA bus routes are nearby, as well as both the Market-Frankford and Broad-Ridge Spur Street subway lines and brand new bike lanes throughout the area.
- Phase One of the Rail Park is now open and the Spring Garden Greenway Project and Connector Trail are currently under design review.