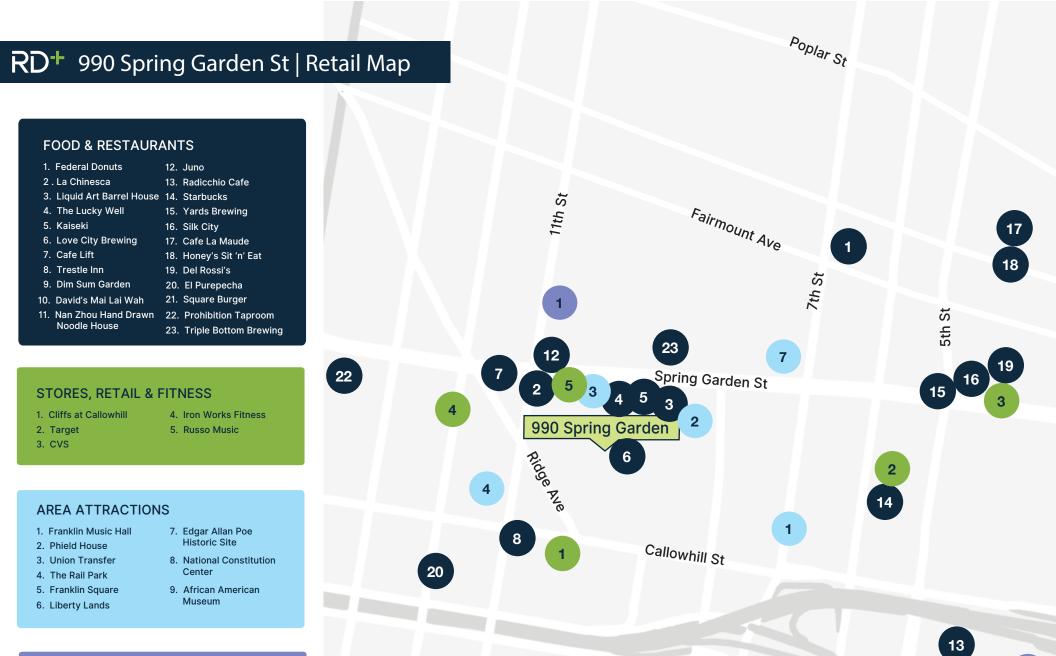

### RD<sup>+</sup> 990 Spring Garden St | Location

- Located in the Spring Arts District, a rapidly growing neighborhood known for its creative offices and trendy restaurant and retail mix.
- Nearby to Northern Liberties, Old City, Chinatown, and Fairmount, this accessible area is home to numerous restaurants and breweries including Roy Pitz Barrel house, Yards, Love City Brewing Co., and Triple Bottom Brewing.
- Convenient access to I-676, I-76, and I-95 leading to Center City, New Jersey, and the Philadelphia Suburbs.
- Multiple SEPTA bus routes are nearby, as well as both the Market-Frankford and Broad-Ridge Spur Street subway lines and brand new bike lanes throughout the area.
- Phase One of the Rail Park is now open and the Spring Garden Greenway Project and Connector Trail are currently under design review.