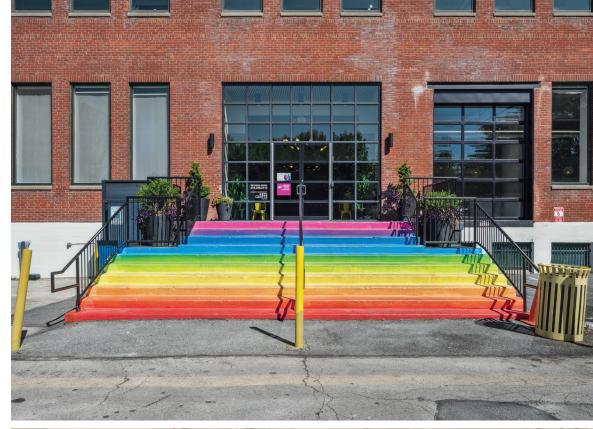

### **RD+** 990 Spring Garden St | Property

- Design forward and polished 156,758sf creative office building
- Brand new, move-in-ready suites that include a generous window profile with unobstructed skyline views
- Private and adjacent parking lot with direct access into the building
- The building offers a tenant gym, secure bike room, shared conference center, and 24/7 secured access with a lobby attendant during business hours
- Spectacular ground floor offerings include Roy Pitz Brewery, The Lucky Well Barbecue Restaurant, Kaiseki Sushi (directly in the lobby), and Location 215
- Owned by Arts + Crafts Holdings as a part of their significant portfolio within the Spring Arts area

### RD<sup>+</sup> 990 Spring Garden St | Location

- Located in the Spring Arts District, a rapidly growing neighborhood known for its creative offices and trendy restaurant and retail mix.
- Nearby to Northern Liberties, Old City, Chinatown, and Fairmount, this accessible area is home to numerous restaurants and breweries including Roy Pitz Barrel house, Yards, Love City Brewing Co., and Triple Bottom Brewing.
- Convenient access to I-676, I-76, and I-95 leading to Center City, New Jersey, and the Philadelphia Suburbs.
- Multiple SEPTA bus routes are nearby, as well as both the Market-Frankford and Broad-Ridge Spur Street subway lines and brand new bike lanes throughout the area.
- Phase One of the Rail Park is now open and the Spring Garden Greenway Project and Connector Trail are currently under design review.