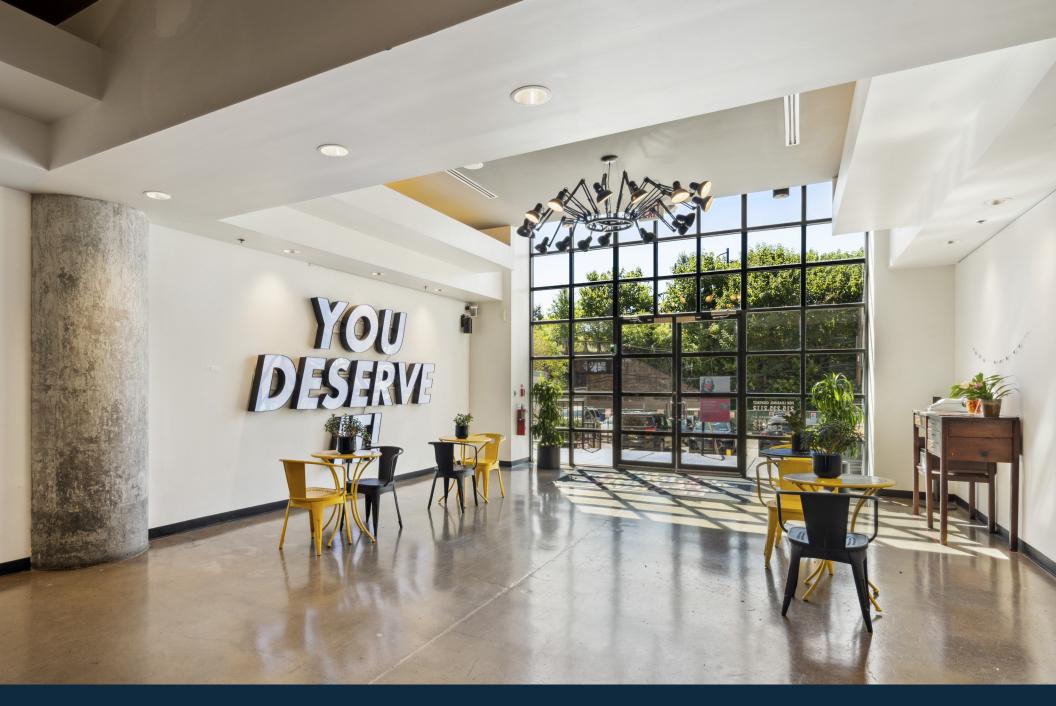

### **RD+** 990 Spring Garden St | Property

- Design forward and polished 156,758sf creative office building
- Brand new, move-in-ready suites that include a generous window profile with unobstructed skyline views
- Private and adjacent parking lot with direct access into the building
- The building offers a tenant gym, secure bike room, shared conference center, and 24/7 secured access with a lobby attendant during business hours
- Spectacular ground floor offerings include Roy Pitz Brewery, The Lucky Well Barbecue Restaurant, Kaiseki Sushi (directly in the lobby), and Location 215
- Owned by Arts + Crafts Holdings as a part of their significant portfolio within the Spring Arts area