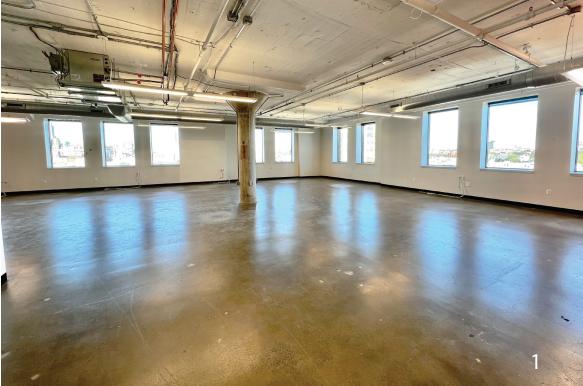

### **RD+** 990 Spring Garden St | Property

- Design forward and polished 156,758sf creative office building
- Brand new, move-in-ready suites that include a generous window profile with unobstructed skyline views
- Private and adjacent parking lot with direct access into the building
- The building offers a tenant gym, secure bike room, shared conference center, and 24/7 secured access with a lobby attendant during business hours
- Spectacular ground floor offerings include Roy Pitz Brewery, The Lucky Well Barbecue Restaurant, Kaiseki Sushi (directly in the lobby), and Location 215
- Owned by Arts + Crafts Holdings as a part of their significant portfolio within the Spring Arts area