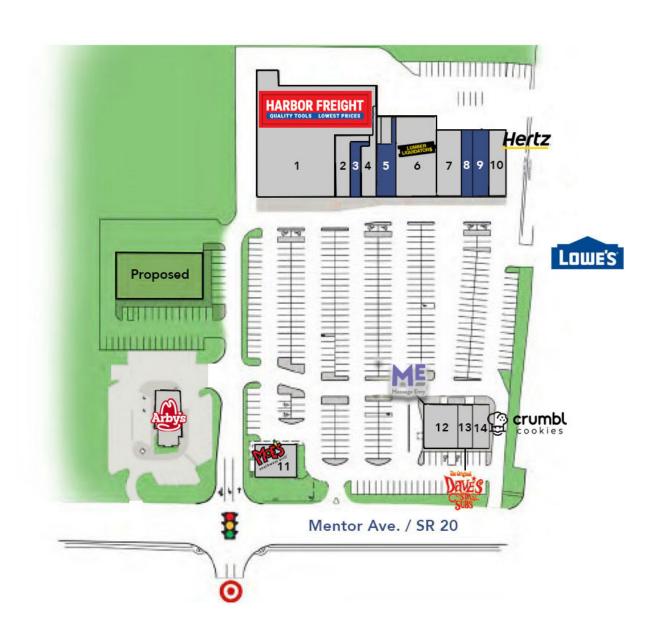

#### **AVAILABLE SPACES**

|   | SUITE | TENANT                               | SIZE (SF)        |
|---|-------|--------------------------------------|------------------|
| - | 1     | Harbor Freight Tool                  | 25,020 SF        |
|   | 2     | The Beauty and the Beard Salon & Spa | 2,193 SF         |
|   | 3     | Available                            | 1,425 SF         |
|   | 4     | Window Nation                        | 1,664 SF         |
|   | 5     | Available                            | 2,500 SF         |
|   | 6     | Lumber Liquidators                   | 7,200 SF         |
|   | 7     | Ember's Custom Fireplace             | 3,500 SF         |
|   | 8     | Available                            | 1,500 - 4,000 SF |
|   | 9     | Available                            | 2,500 - 4,000 SF |
|   | 10    | Hertz Rent a Car                     | 2,500 SF         |
|   | 11    | Moe's Southwest Grill                | 3,054 SF         |
|   | 12    | Massage Envy                         | 3,011 SF         |
|   | 13    | Dave's Cosmic Sub's                  | 1,465 SF         |
| - | 14    | Crumbl Cookies                       | 1,495 SF         |