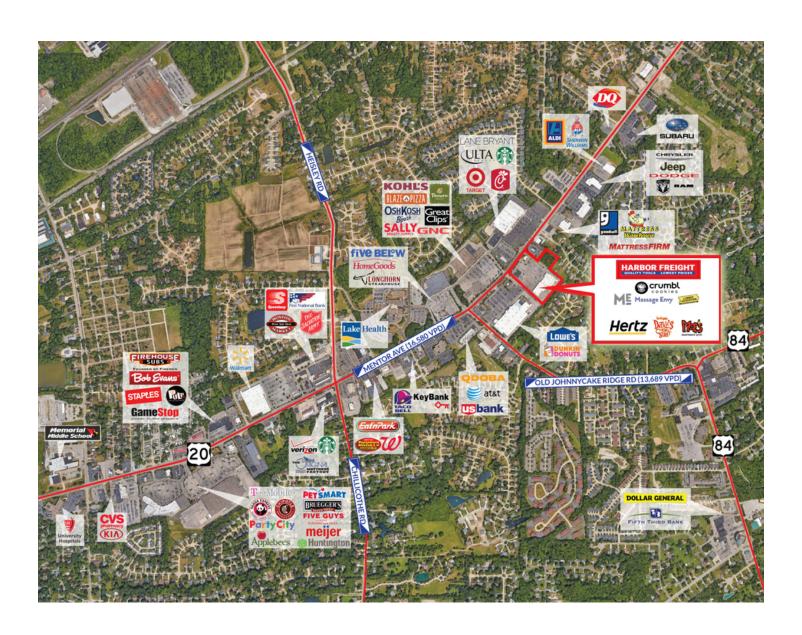

## LEASE MOVE-IN READY OFFICE SPACE AT MENTOR TOWNE CENTRE

2253 Mentor Avenue, Painsville Township, OH 44060