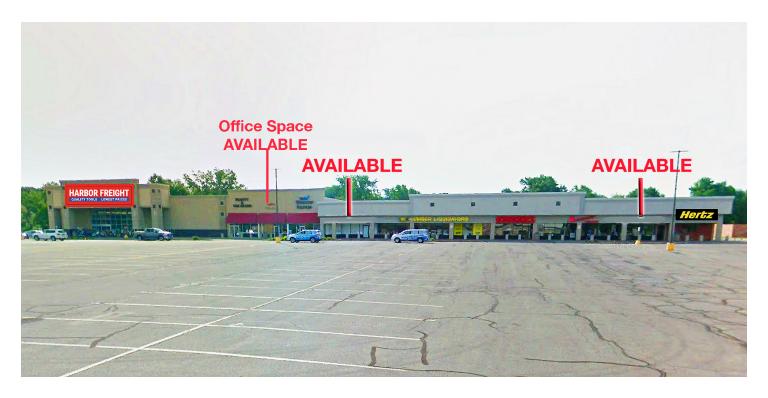

### HARBOR FREIGHT TOOL NOW OPEN!

2253 Mentor Avenue, Painsville Township, OH 44060

#### **PROPERTY HIGHLIGHTS**

- · Harbor Freight Tools To open in March 2024
- Fully furnished office space available including: Conference room, kitchenette, and 2 private offices. Move-in Ready!
- National Tenants include: Harbor Freight Tools, Lumber Liquidators, Massage Envy, Hertz, Crumbl Cookies, and Moe's SW Grill
- Great Location for Home Furnishings, Home Accessories, Remodeling and Repair
- Full-service traffic signal at entrance to Towne Centre and Target with other points of ingress and egress.