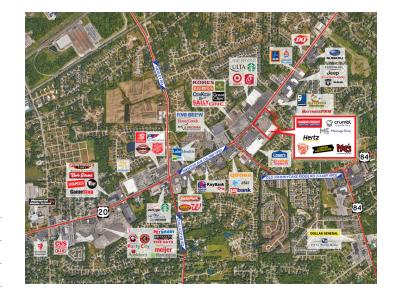

# LEASE MOVE-IN READY OFFICE SPACE AT MENTOR TOWNE CENTRE

2253 Mentor Avenue, Painsville Township, OH 44060