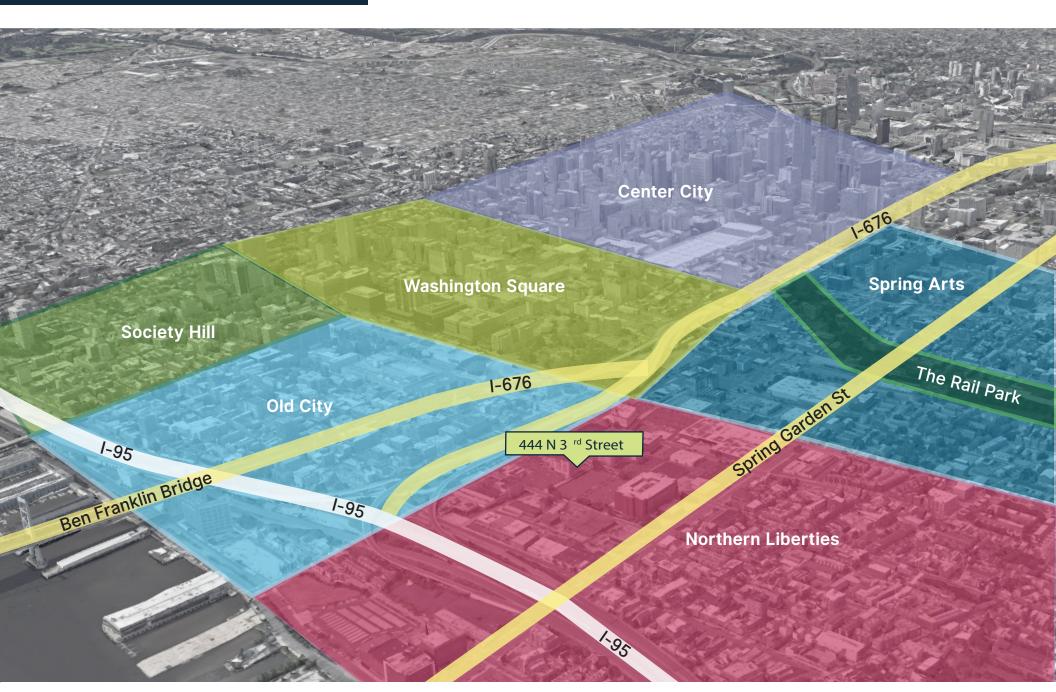

# RD+ 444 N 3<sup>rd</sup> St | Location

- Located in Northern Liberties, a major hub for young professionals, artists, established restaurants, and businesses.
- Ideally situated between Spring Arts, Old City, and Philadelphia's Delaware Waterfront, this location offers convenient regional and local access.
- Nearby countless food & beverage operators such as Yards Brewing Co., Silk City Diner, Del Rossi's Cheesesteaks, Cafe La Maude, and many more.
- Multiple SEPTA bus routes, bike rental stations, as well as a SEPTA Subway station are within one block of the building.

# RD+ 444 N 3<sup>rd</sup> St | Aerial Map