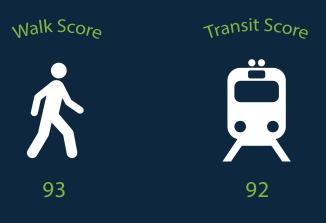

# RD+ 444 N 3<sup>rd</sup> St | Location

- Located in Northern Liberties, a major hub for young professionals, artists, established restaurants, and businesses.
- Ideally situated between Spring Arts, Old City, and Philadelphia's Delaware Waterfront, this location offers convenient regional and local access.
- Nearby countless food & beverage operators such as Yards Brewing Co., Silk City Diner, Del Rossi's Cheesesteaks, Cafe La Maude, and many more.
- Multiple SEPTA bus routes, bike rental stations, as well as a SEPTA Subway station are within one block of the building.