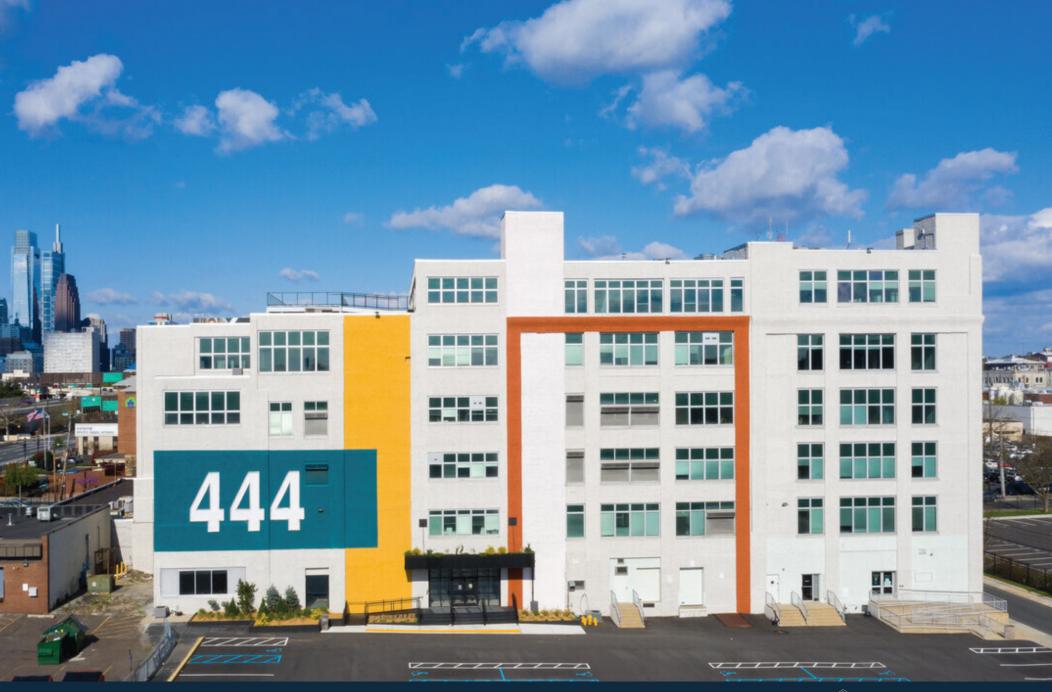

444 N 3 RD STREET
PHILADELPHIA, PA 19123

## RD+ 444 N 3<sup>rd</sup> St | Property

- Large format floor plans available ranging from 908 – 29,520sf
- Perfect for an HQ relocation and a multitude of creative office uses with build-to-suit design options
- Highly-amenitized building featuring a tenant roof deck, shared conference centers, building gym, secured bike room, lobby attendant during business hours, and 24/7 secured access
- Building offers unmatched parking availability on an adjacent surface parking lot and convenient regional access via easy highway access and nearby public transit options
- Owned and operated by Arts + Crafts Holdings as part of their significant portfolio of offices in the Spring Arts neighborhood