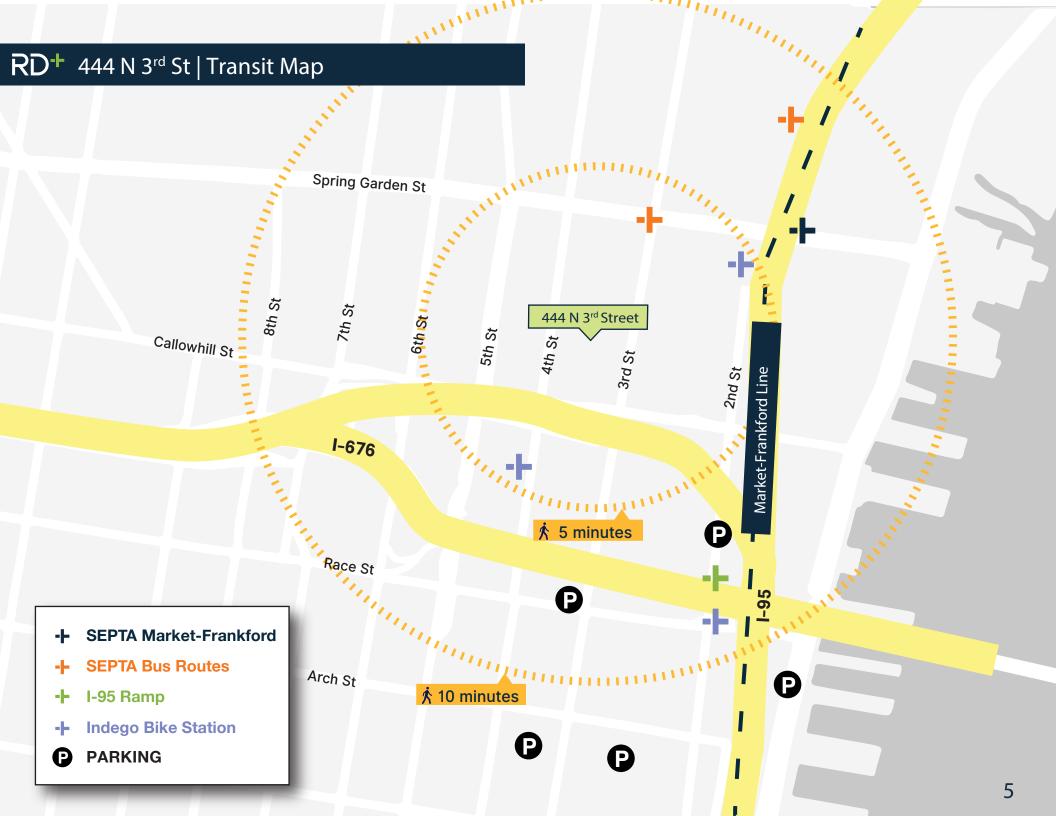

# RD+ 444 N 3<sup>rd</sup> St | Location

- Located in Northern Liberties, a major hub for young professionals, artists, established restaurants, and businesses.
- Ideally situated between Spring Arts, Old City, and Philadelphia's Delaware Waterfront, this location offers convenient regional and local access.
- Nearby countless food & beverage operators such as Yards Brewing Co., Silk City Diner, Del Rossi's Cheesesteaks, Cafe La Maude, and many more.
- Multiple SEPTA bus routes, bike rental stations, as well as a SEPTA Subway station are within one block of the building.