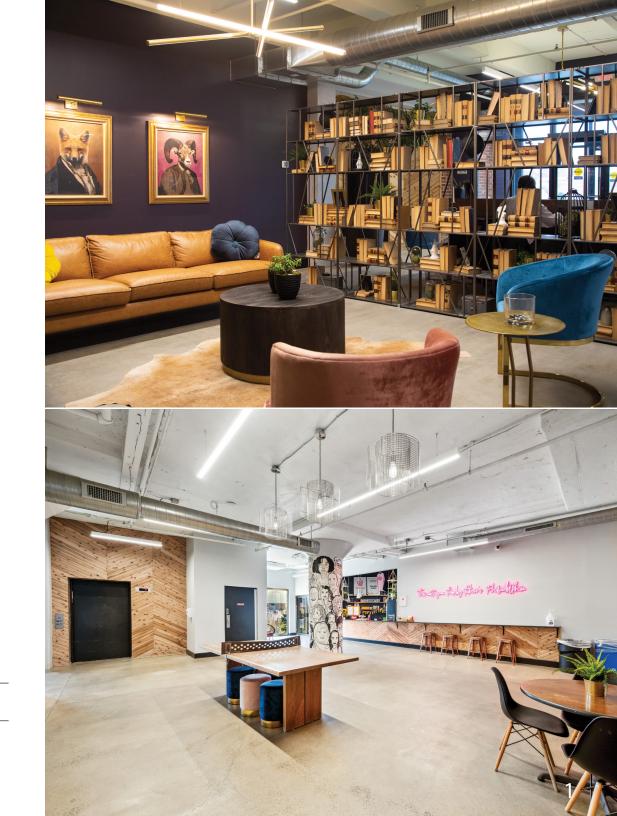

## RD+ 444 N 3<sup>rd</sup> St | Property

- Large format floor plans available ranging from 908 – 29,520sf
- Perfect for an HQ relocation and a multitude of creative office uses with build-to-suit design options
- Highly-amenitized building featuring a tenant roof deck, shared conference centers, building gym, secured bike room, lobby attendant during business hours, and 24/7 secured access
- Building offers unmatched parking availability on an adjacent surface parking lot and convenient regional access via easy highway access and nearby public transit options
- Owned and operated by Arts + Crafts Holdings as part of their significant portfolio of offices in the Spring Arts neighborhood