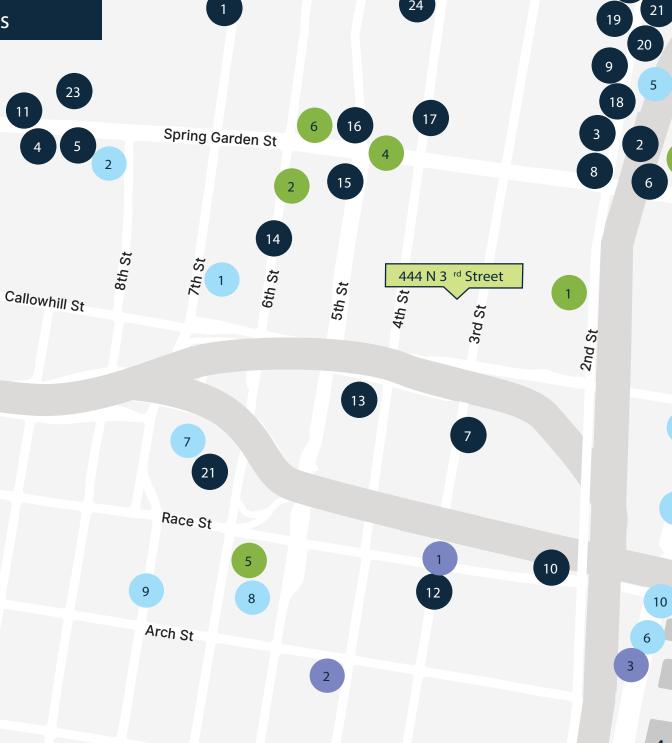

# RD+ 444 N 3<sup>rd</sup> St | Area Amenities

#### **FOOD & RESTAURANTS**

Federal Donuts
 Radicchio Cafe
 Bourbon & Branch
 Starbucks
 The 700
 Yards Brewing
 The Lucky Well
 Klik City
 Kaiseki
 Del Rossi's Cheesesteak

Spuntino Pizza
 Hello Vietnam
 Stripp'd Juice
 Anejo Philly
 Seiko Japanese
 Circles Thai
 Urban Village

10. Tuna Bar11. Liquid Art Barrel22. El Camino23. Triple Bottom Brewing

House 12. Cafe Ole

#### STORES, RETAIL & FITNESS

City Fitness
 Target
 Starbucks
 The Fitness Ethic
 Amazon Fresh (Coming Soon)

#### **AREA ATTRACTIONS**

- 1. Franklin Music Hall
- 2. Phield House
- 3. Dave & Buster's
- 4. Morgan's Pier
- 5. North Bowl
- 6. Cherry St Pier
- 7. Franklin Square

- 8. National Constitution Center
- 9. The African American Museum in Philadelphia
- 10. Race Street Pier

24. Cafe La Maude

#### **HOTELS**

1. Lokal Hotel

3. Holiday Inn Express

2. Wyndham

3