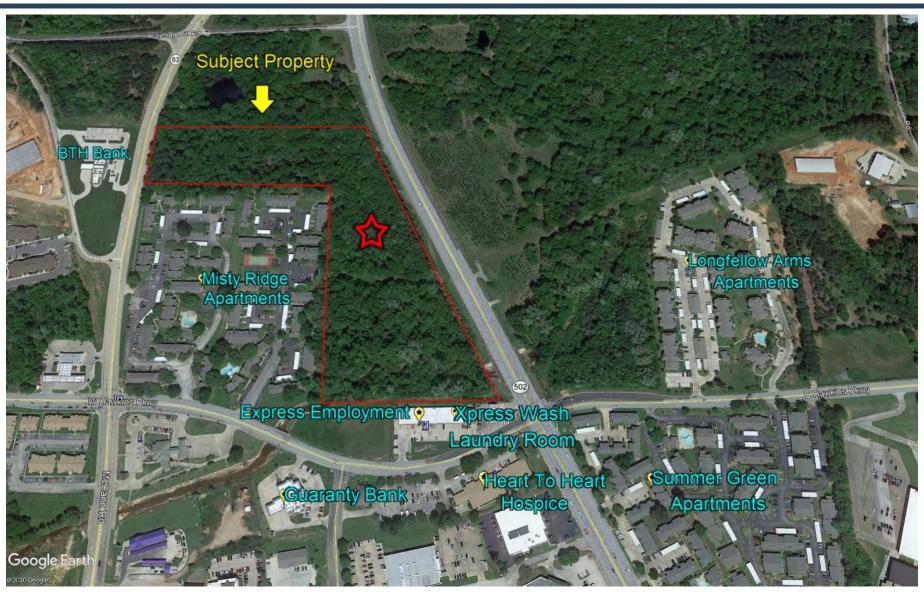

#### **Aerial Map**

John T. Lenhart 903-918-2707 Mobile jlenhart@sixty-six.net

**1100** Judson Rd., Suite **400 Longview**, **TX 75601** Office 903-297-1444 Fax 903-297-1331

15+ Acres in north Longview offering frontage @ Judson Rd. & McCann Rd. Prime location is easily accessible to Loop 281 & George Richey. Area retailers include: Academy, Hobby Lobby, Wal-Mart, Lowe's, Home Depot, Sam's Club and the Longview Mall. Property can be sub-divided & sold into smaller tracts of land.