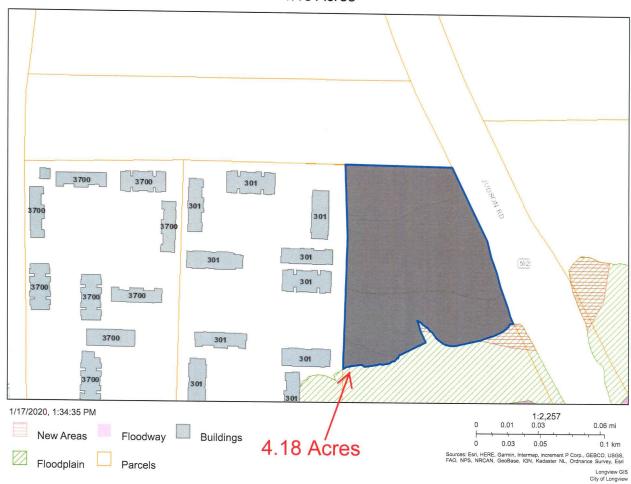

ning- Planned Development
- Frontage- Judson & McCann Rd.

Water- City of Longview

Parcel #- 25010

- Easily Accessible to Loop 281 and George Richey
- Sewer- City of Longview

15+ Acres in north Longview offering frontage @ Judson Rd. & McCann Rd. Prime location is easily accessible to Loop 281 & George Richey. Area retailers include: Academy, Hobby Lobby, Wal-Mart, Lowe's, Home Depot, Sam's Club and the Longview Mall. Property can be sub-divided & sold into smaller tracts of land.



## **Location Map**





#### **Aerial Map**





John T. Lenhart 903-918-2707 Mobile jlenhart@sixty-six.net



**1100** Judson Rd., Suite **400 Longview**, **TX 75601** Office 903-297-1444 Fax 903-297-1331

## Survey

## Judson Rd. +/-15.5 Acres Survey





## FEMA Flood Hazard Areas





#### 4.18 Acres





#### 5.15 Acres