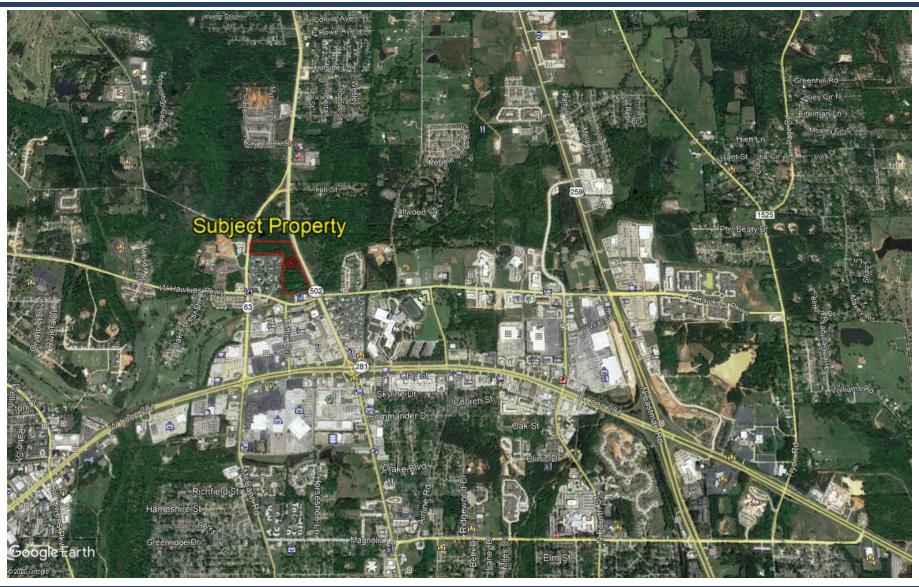

## **Location Map**

15+ Acres in north Longview offering frontage @ Judson Rd. & McCann Rd. Prime location is easily accessible to Loop 281 & George Richey. Area retailers include: Academy, Hobby Lobby, Wal-Mart, Lowe's, Home Depot, Sam's Club and the Longview Mall. Property can be sub-divided & sold into smaller tracts of land.