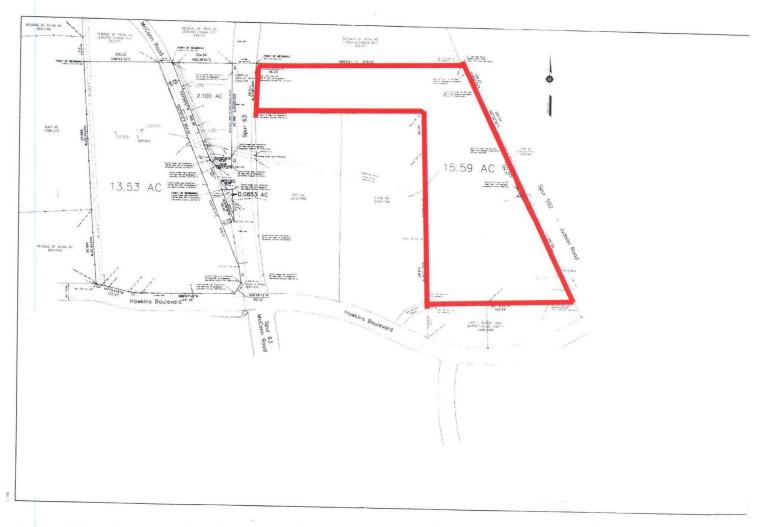

n- Near Major Retailers

◆ Electric- AEP Swepco

- Zoning- Planned Development
- Frontage- Judson & McCann Rd.

Water- City of Longview

Parcel #- 25010

- Easily Accessible to Loop 281 and George Richey
- Sewer- City of Longview

15+ Acres in north Longview offering frontage @ Judson Rd. & McCann Rd. Prime location is easily accessible to Loop 281 & George Richey. Area retailers include: Academy, Hobby Lobby, Wal-Mart, Lowe's, Home Depot, Sam's Club and the Longview Mall. Property can be sub-divided & sold into smaller tracts of land.



## **Location Map**





#### **Aerial Map**





John T. Lenhart 903-918-2707 Mobile jlenhart@sixty-six.net



**1100** Judson Rd., Suite **400 Longview**, **TX 75601** Office 903-297-1444 Fax 903-297-1331

## Survey

## Judson Rd. +/-15.5 Acres Survey





## FEMA Flood Hazard Areas





#### 4.18 Acres





#### 5.15 Acres