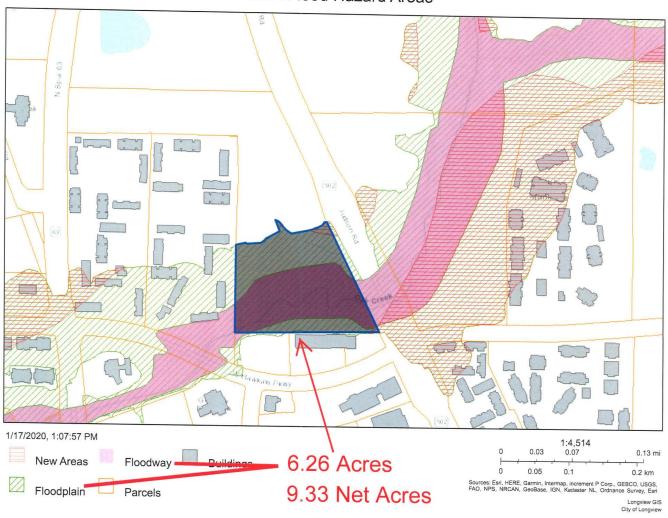

ric- AEP Swepco

- Zoning- Planned Development
- Frontage- Judson & McCann Rd.

Water- City of Longview

Parcel #- 25010

- Easily Accessible to Loop 281 and George Richey
- Sewer- City of Longview

15+ Acres in north Longview offering frontage @ Judson Rd. & McCann Rd. Prime location is easily accessible to Loop 281 & George Richey. Area retailers include: Academy, Hobby Lobby, Wal-Mart, Lowe's, Home Depot, Sam's Club and the Longview Mall. Property can be sub-divided & sold into smaller tracts of land.



## **Location Map**





#### **Aerial Map**





John T. Lenhart 903-918-2707 Mobile jlenhart@sixty-six.net



**1100** Judson Rd., Suite **400 Longview**, **TX 75601** Office 903-297-1444 Fax 903-297-1331

## Survey

## Judson Rd. +/-15.5 Acres Survey





## FEMA Flood Hazard Areas





#### 4.18 Acres





#### 5.15 Acres