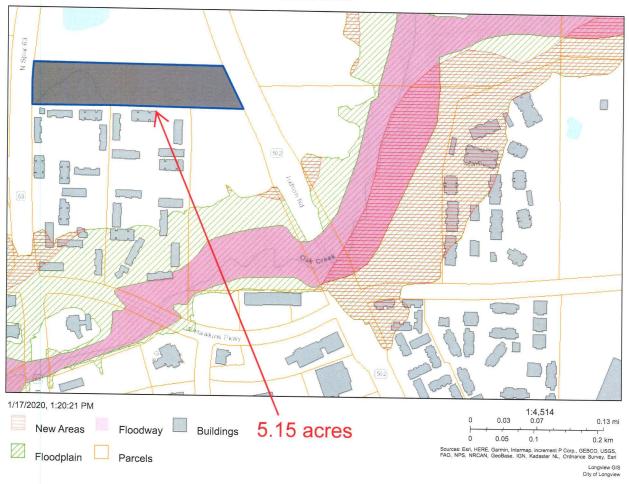

ment
- Frontage- Judson & McCann Rd.

Water- City of Longview

Parcel #- 25010

- Easily Accessible to Loop 281 and George Richey
- Sewer- City of Longview

15+ Acres in north Longview offering frontage @ Judson Rd. & McCann Rd. Prime location is easily accessible to Loop 281 & George Richey. Area retailers include: Academy, Hobby Lobby, Wal-Mart, Lowe's, Home Depot, Sam's Club and the Longview Mall. Property can be sub-divided & sold into smaller tracts of land.



## **Location Map**





#### **Aerial Map**





John T. Lenhart 903-918-2707 Mobile jlenhart@sixty-six.net



**1100** Judson Rd., Suite **400 Longview**, **TX 75601** Office 903-297-1444 Fax 903-297-1331

## Survey

## Judson Rd. +/-15.5 Acres Survey





## FEMA Flood Hazard Areas





#### 4.18 Acres





#### 5.15 Acres