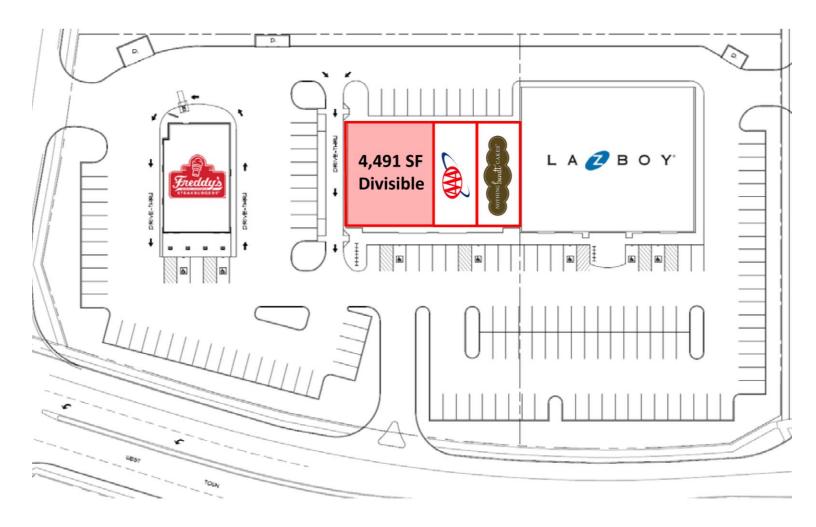

#### **PROPERTY DESCRIPTION**

Market Place Crossing is a 3-acre development anchored by La-Z-Boy and Freddy's Frozen Custard & Steakburgers that is strategically located along Town Center Boulevard between Prospect Avenue and Neil Street. An additional 8,982 SF of retail space was constructed in 2020 and offers inline and endcap retail space for lease.

Suites 408 and 410 have been leased and 4,491 SF of space remains and can be divided into 2,261 SF (Suite 414 – endcap), and 2,230 SF (Suite 412 – inline). Suite 414 on the west endcap has the opportunity for a drive-thru and the building benefits from cross access and parking agreements with the neighboring properties and pylon signage is available along Town Center Boulevard.

## **SITE PLAN**

JOSH MARKIEWICZ 217-403-3424 joshm@cbcdr.com cbcdr.com

COLDWELL BANKER COMMERCIAL DEVONSHIRE REALTY 201 W Springfield Ave. 11th Floor Champaign, IL 61820 217-352-7712 ₽₩₽ f 図 in ⊻

\$25.00 / SF / NNN