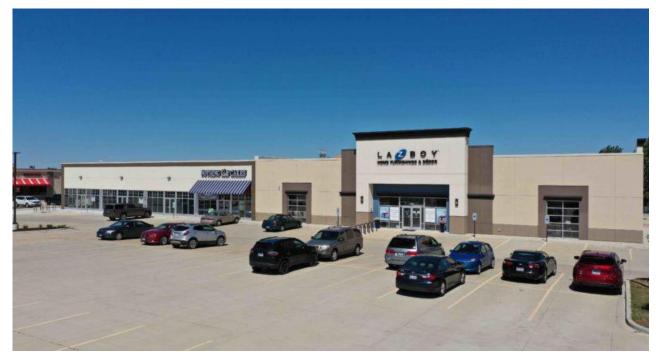

#### **PROPERTY DESCRIPTION**

Market Place Crossing is a 3-acre development anchored by La-Z-Boy and Freddy's Frozen Custard & Steakburgers that is strategically located along Town Center Boulevard between Prospect Avenue and Neil Street. An additional 8,982 SF of retail space was constructed in 2020 and offers inline and endcap retail space for lease.

Suites 408 and 410 have been leased and 4,491 SF of space remains and can be divided into 2,261 SF (Suite 414 – endcap), and 2,230 SF (Suite 412 – inline). Suite 414 on the west endcap has the opportunity for a drive-thru and the building benefits from cross access and parking agreements with the neighboring properties and pylon signage is available along Town Center Boulevard.