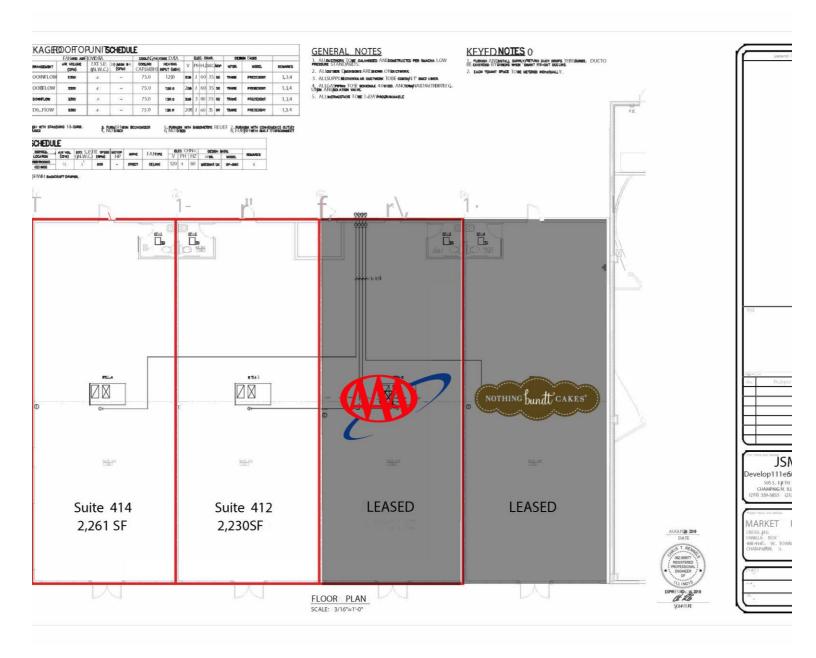

Suites 408 and 410 have been leased and 4,491 SF of space remains and can be divided into 2,261 SF (Suite 414 – endcap), and 2,230 SF (Suite 412 – inline). Suite 414 on the west endcap has the opportunity for a drive-thru and the building benefits from cross access and parking agreements with the neighboring properties and pylon signage is available along Town Center Boulevard.

Suites will be delivered as a vanilla-box.

# **FLOOR PLAN**

JOSH MARKIEWICZ 217-403-3424 joshm@cbcdr.com cbcdr.com

COLDWELL BANKER COMMERCIAL DEVONSHIRE REALTY 201 W Springfield Ave. 11th Floor Champaign, IL 61820 217-352-7712

\$25.00 / SF / NNN