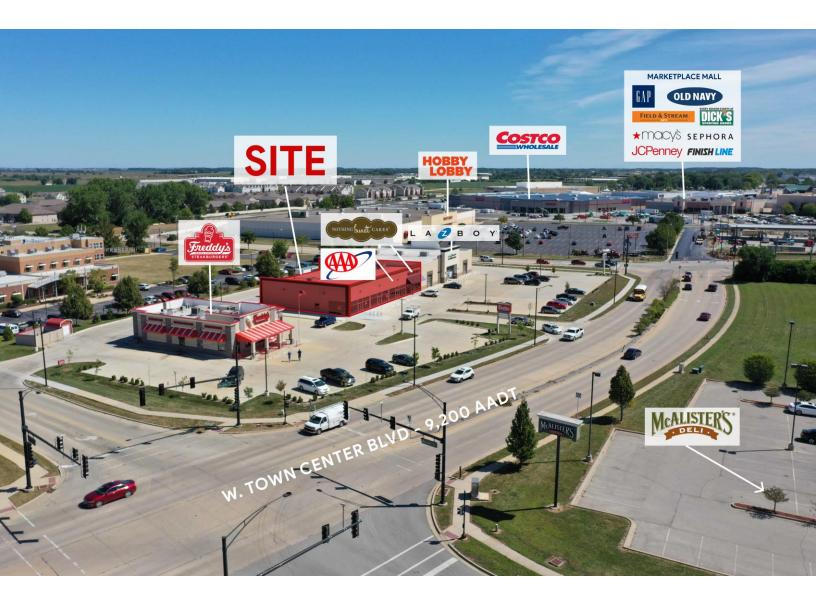

#### **AREA DESCRIPTION**

The subject property is ideally located just west of what will be the main entrance to a brand-new Costco, that is expected to be completed by late 2020.

Major retailers in the area include Menards, Target, Macy's, Dick's Sporting Goods, Sam's Club, Meijer, Aldi, Walmart Supercenter, Ashley Furniture, Kohl's, PetSmart, Hobby Lobby, and many more.

### **AERIAL**

JOSH MARKIEWICZ 217-403-3424 joshm@cbcdr.com cbcdr.com

COLDWELL BANKER COMMERCIAL DEVONSHIRE REALTY 201 W Springfield Ave. 11th Floor Champaign, IL 61820 217-352-7712