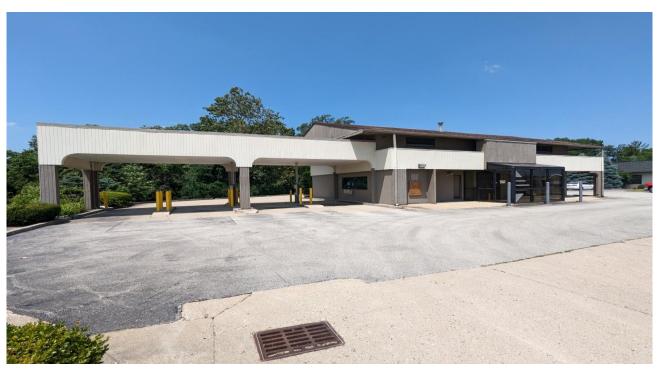

## PROPERTY DESCRIPTION

Former Branch Bank with 3 Drive-thru teller lanes. The main level has an open floor plan, which presents options for office and retail use. A private 2nd floor could be used for office, retail, or an apartment. Off-street parking is available in its spacious lot.