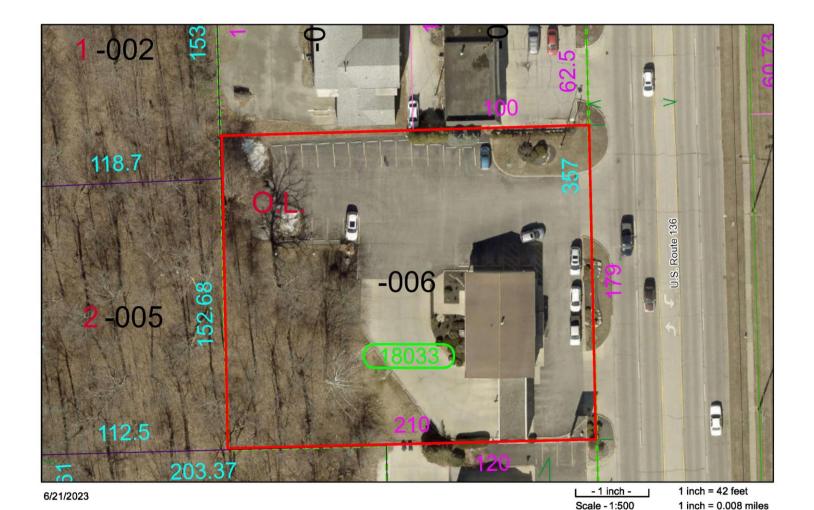

#### **SALE PRICE**

\$359,000.00

**LOT SIZE** 

0.86 AC

**TAX PIN** 

18 29 100 025

**PARKING** 

23 Spaces

#### **LOT DIMENSIONS**

179 x 210

**LEASE PRICE** 

\$15.00 / SF / NNN

**BUILDING SIZE** 

3,060 SF

**ZONING** 

**B-2 Hwy Business** 

# **GIS MAP**

Esri, HERE, Garmin, (c) OpenStreetMap contributors

LARRY KUCHEFSKI
Illinois/Indiana Licensed Designated Managing Broker
217-918-0871
lk@cbcdr.com