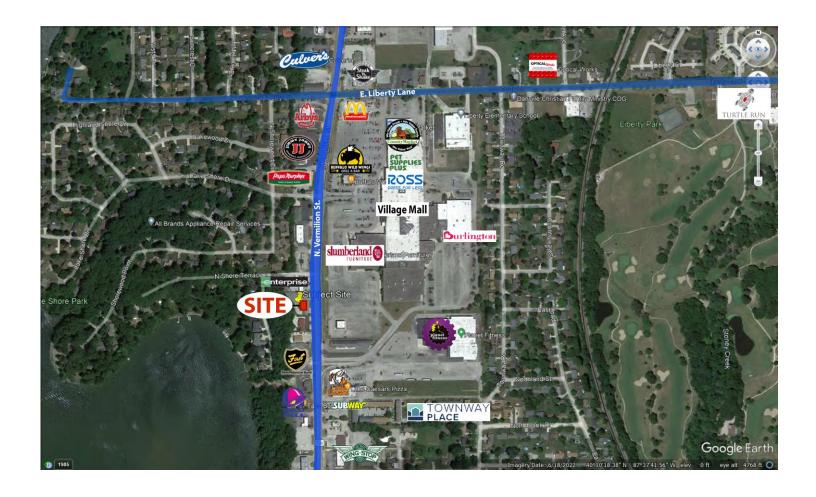

#### **AREA DESCRIPTION**

Located on the Illinois/Indiana Border, Danville is 30 miles east of Champaign, Illinois, 90 miles west of Indianapolis, Indiana, and 130 miles south of Chicago. Surrounded by agricultural communities, Danville has a market area population of over 100,000. Neighboring businesses include: Applebee's, Kohl's, Meijer, Wal Mart, TJ Maxx, Slumberland, Ross Dress for Less, Culvers, Steak N Shake, Dunkin Donuts, Red Lobster, and numerous additional restaurants.

# **AERIAL**

LARRY KUCHEFSKI
Illinois/Indiana Licensed Designated Managing Broker
217-918-0871
lk@cbcdr.com