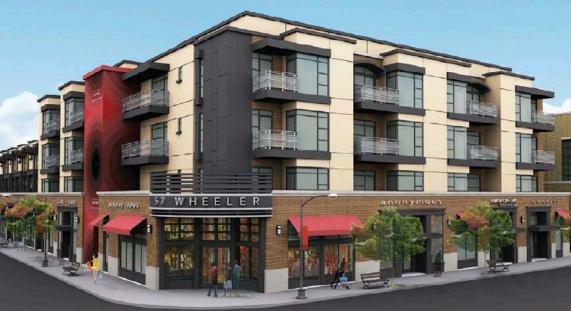

# 57

# WHEELER AVENUE ARCADIA, CA 91006

### FOR LEASE

**10,824 SF COMMERCIAL SPACE** IN A 58,000 SF MIXED-USE PROJECT

©2022 Coldwell Banker. All Rights Reserved. Coldwell Banker and the Coldwell Banker Commercial logos are trademarks of Coldwell Banker Real Estate LLC. The Coldwell Banker® System is comprised of company owned offices which are owned by a subsidiary of Realogy Brokerage Group LLC and franchised offices which are independently owned and operated. The Coldwell Banker System fully supports the principles of the Equal Opportunity Act.

### **Property Overview**

- Located near 24 Hour Fitness, Westfield Santa Anita, Denny's, Outback, REI, numerous restaurants, retailers, hotels, office & medical buildings
- Vent ready/grease trap
- Abundant on-site/public parking
- Affluent area with average household income at \$127,355 within a 3-mile radius

USE RETAIL, RESTAURANT & OFFICE 2

ADDRESS 57 WHEELER AVENUE ARCADIA, CA 91006

PROPERTY TYPE MIXED-USE MULTI TENANT/ COMMERCIAL

RENTAL SF 15,816 SF COMMERCIAL SPACE AVAILABLE 58,000 SF MIXED-USE

YEAR BUILT 2019