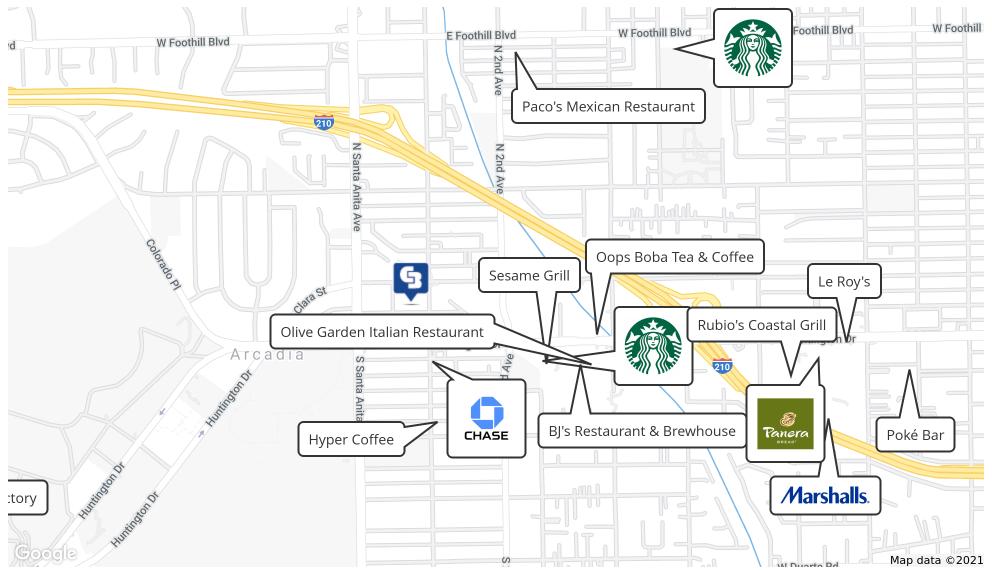

### **Property Overview**

- Located near 24 Hour Fitness, Westfield Santa Anita, Denny's, Outback, REI, numerous restaurants, retailers, hotels, office & medical buildings
- Vent ready/grease trap
- Abundant on-site/public parking
- Affluent area with average household income at \$127,355 within a 3-mile radius