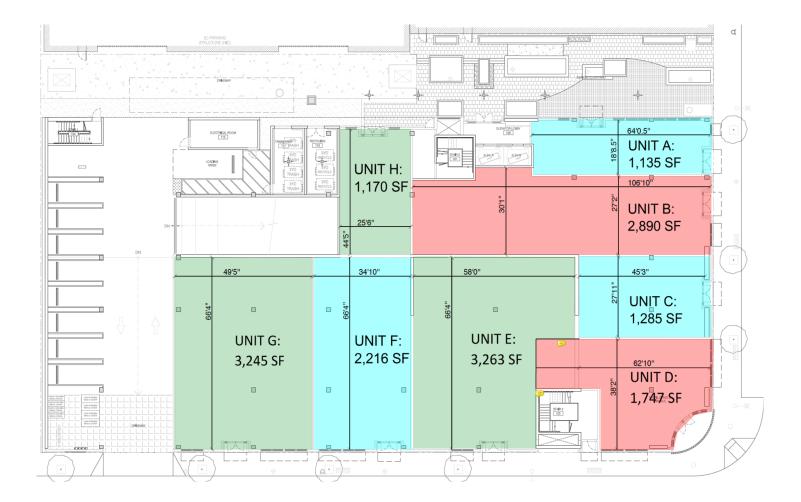

### **Property Overview**

- Located near 24 Hour Fitness, Westfield Santa Anita, Denny's, Outback, REI, numerous restaurants, retailers, hotels, office & medical buildings
- Vent ready/grease trap
- Abundant on-site/public parking
- Affluent area with average household income at \$127,355 within a 3-mile radius

USE RETAIL, RESTAURANT & OFFICE 2

ADDRESS 57 WHEELER AVENUE ARCADIA, CA 91006

PROPERTY TYPE MIXED-USE MULTI TENANT/ COMMERCIAL

RENTAL SF 15,816 SF COMMERCIAL SPACE AVAILABLE 58,000 SF MIXED-USE

YEAR BUILT 2019

PARKING 42 PARKING SPACES ON SITE AND 20 PARKING SPACES AT 24 HOUR FITNESS