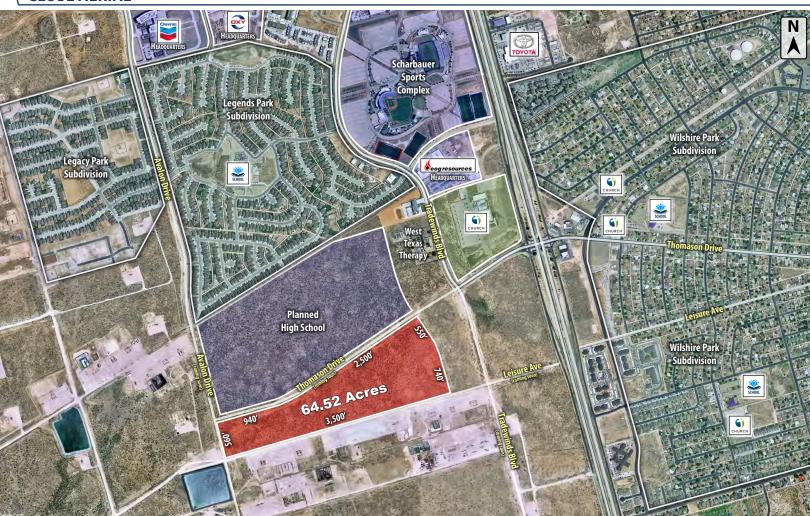

VISORS** 

## **WEST OF TRADEWINDS BLVD & LEISURE AVE MIDLAND, TX 79706**



#### **NEARBY TENANTS** 1.5 MILES















Sams







#### Y INFORMATION **PROPERT**

**LOCATION:** This property sits on the west side of the planned Tradewinds

**DESCRIPTION:** A large multifamily development tract in growing west Midland. Conveniently located in the Tradewinds Corridor.

This tract sits just south of a newly planned subdivision which will also supply another school in the immediate area.

**ZONING:** To be zoned multi-family

**UTILITIES:** City utilities available

**FLOODZONE:** Property is not in the floodplain

SIZE: 64.52 Acres (can be subdivided)

**SALES PRICE:** \$5.00 per Square Foot



# MIDLAND, TX

## COLDWELL BANKER COMMERCIAL

**CAPITAL ADVISORS** 

#### **CLOSE AERIAL**



# **DEMOGRAPHICS**

| POPULATION          | 1 MILE    | 3 MILES   | 5 MILES   |
|---------------------|-----------|-----------|-----------|
| TOTAL POPULATION    | 1,581     | 25,612    | 73,944    |
| MEDIAN AGE          | 34.0      | 30.4      | 32.6      |
| MEDIAN AGE (MALE)   | 33.1      | 30.1      | 31.5      |
| MEDIAN AGE (FEMALE) | 34.9      | 31.4      | 34.3      |
|                     |           |           |           |
| HOUSEHOLDS & INCOME | 1 MILE    | 3 MILES   | 5 MILES   |
| TOTAL HOUSEHOLDS    | 541       | 8,847     | 27,444    |
| # OF PERSONS PER HH | 2.9       | 2.9       | 2.7       |
| AVERAGE HH INCOME   | \$68,749  | \$59,800  | \$74,033  |
| AVERAGE HOUSE VALUE | \$172,111 | \$111,278 | \$124,131 |
|                     |           |           |