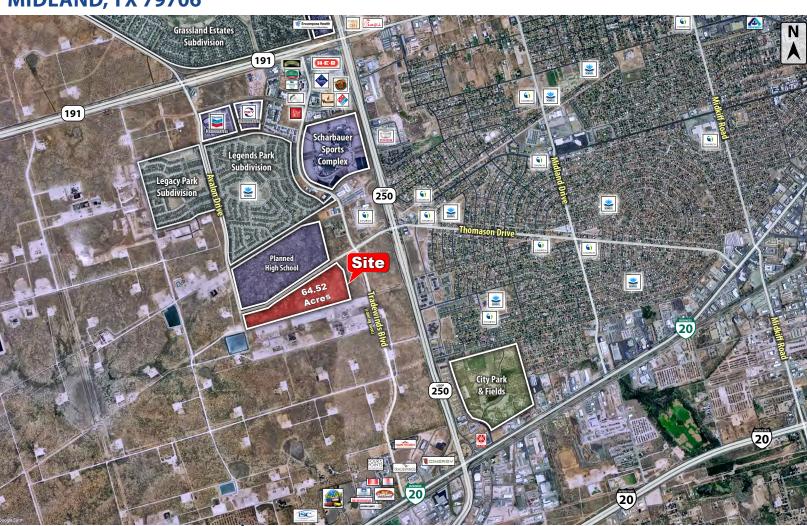

## **WEST OF TRADEWINDS BLVD & LEISURE AVE MIDLAND, TX 79706**

#### Y INFORMATION **PROPERT**

**LOCATION:** This property sits on the west side of the planned Tradewinds

**DESCRIPTION:** A large multifamily development tract in growing west Midland. Conveniently located in the Tradewinds Corridor.

This tract sits just south of a newly planned subdivision which will also supply another school in the immediate area.

**ZONING:** To be zoned multi-family

**UTILITIES:** City utilities available

**FLOODZONE:** Property is not in the floodplain

SIZE: 64.52 Acres (can be subdivided)

**SALES PRICE:** \$5.00 per Square Foot