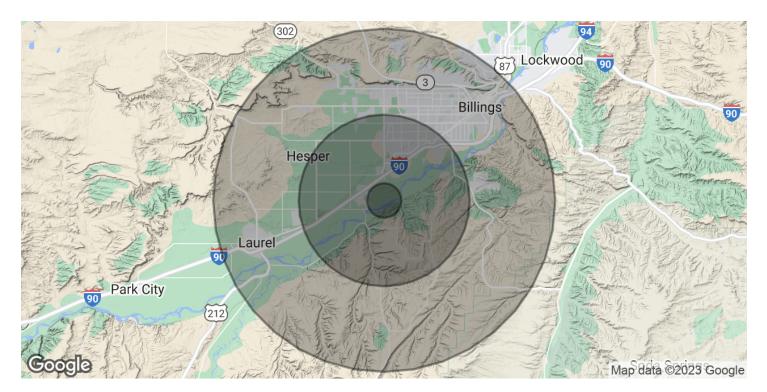

### **3750 WISE LN**

3750 Wise Ln Billings, MT 59101

| POPULATION           | 1 MILE    | 5 MILES   | 10 MILES  |
|----------------------|-----------|-----------|-----------|
| Total Population     | 122       | 16,292    | 110,701   |
| Average Age          | 39        | 36.6      | 38.4      |
| Average Age (Male)   | 40.2      | 34.8      | 36.8      |
| Average Age (Female) | 37.5      | 37        | 40.2      |
| HOUSEHOLDS & INCOME  | 1 MILE    | 5 MILES   | 10 MILES  |
| Total Households     | 45        | 7,704     | 47,875    |
| # of Persons per HH  | 2.7       | 2.1       | 2.3       |
| Average HH Income    | \$78,214  | \$54,268  | \$62,303  |
| Average House Value  | \$263,550 | \$172,497 | \$207,777 |

\* Demographic data derived from 2020 ACS - US Census

Nathan Matelich, CCIM 406 781 6889

©2023 Coldwell Banker. All Rights Reserved. Coldwell Banker Commercial® and the Coldwell Banker Commercial logos are trademarks of Coldwell Banker Real Estate LLC. The Coldwell Banker® System is comprised of company owned offices which are owned by a subsidiary of Anywhere Advisors LLC and franchised offices which are independently owned and operated. The Coldwell Banker System fully supports the principles of the Equal Opportunity Act.