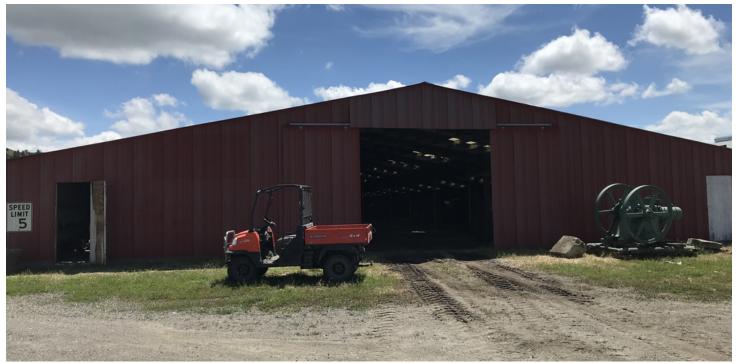

#### **PROPERTY OVERVIEW**

\*16,700 SF Warehouse

\*12 ft Overhead Door

\*10 ft sidewalls

\*No Power, No Heat, No Lights

\*Dirt/Gravel Floor

\*Skylights throughout the roof to let light in during the day

NOTE: Landlord is going to retain 2,500 SF of the building to store personal items