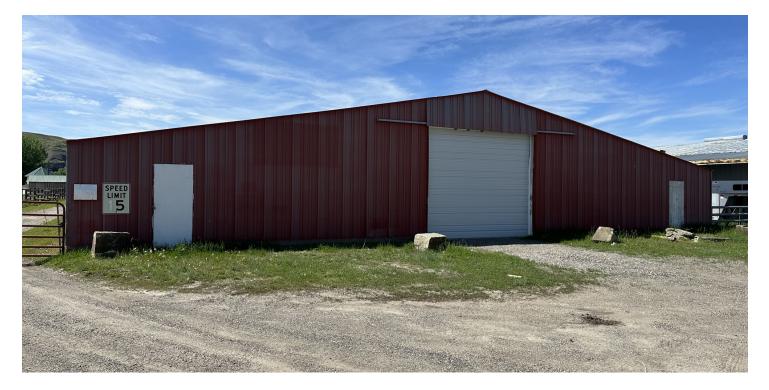

### **3750 WISE LN**

3750 Wise Ln Billings, MT 59101

LEASE RATE

\$2,000.00 per month

Nathan Matelich, CCIM 406 781 6889

©2023 Coldwell Banker. All Rights Reserved. Coldwell Banker Commercial® and the Coldwell Banker Commercial logos are trademarks of Coldwell Banker Real Estate LLC. The Coldwell Banker® System is comprised of company owned offices which are owned by a subsidiary of Anywhere Advisors LLC and franchised offices which are independently owned and operated. The Coldwell Banker System fully supports the principles of the Equal Opportunity Act. Antas States

#### **PROPERTY OVERVIEW**

\*16,700 SF Warehouse

\*12 ft Overhead Door

\*10 ft sidewalls

\*No Power, No Heat, No Lights

\*Dirt/Gravel Floor

\*Skylights throughout the roof to let light in during the day

NOTE: Landlord is going to retain 2,500 SF of the building to store personal items

#### LOCATION OVERVIEW

16,700 SF Cold Storage Warehouse located on Wise Lane, southwest of the city of Billings.

Nathan Matelich, CCIM 406 781 6889

©2023 Coldwell Banker. All Rights Reserved. Coldwell Banker Commercial@ and the Coldwell Banker Commercial logos are trademarks of Coldwell Banker Real Estate LLC. The Coldwell Banker@ System is comprised of company owned offices which are owned by a subsidiary of Anywhere Advisors LLC and franchised offices which are independently owned and operated. The Coldwell Banker System fully supports the principles of the Equal Opportunity Act.