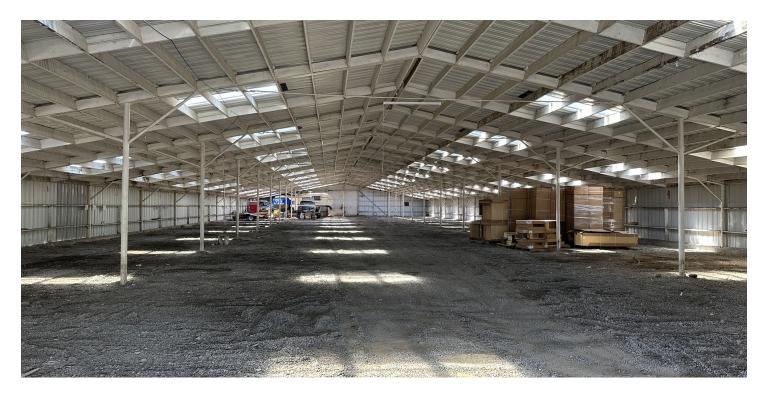

#### **PROPERTY OVERVIEW**

\*16,700 SF Warehouse

\*12 ft Overhead Door

\*10 ft sidewalls

\*No Power, No Heat, No Lights

\*Dirt/Gravel Floor

\*Skylights throughout the roof to let light in during the day

NOTE: Landlord is going to retain 2,500 SF of the building to store personal items