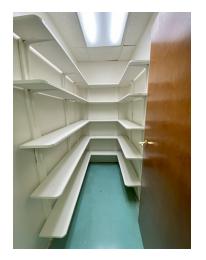

#### **PROPERTY HIGHLIGHTS**

- +/-3,000 SF of existing high ceilings of flex space, +/-1,500 SF of office/retail/flex space
- · Multiple rooms for offices
- Kitchen with walk-in pantry/storage
- Reception/Front Office
- Beautiful landscaping & road signage
- 125 ft. of road frontage
- Located just off Hwy. 221 (Chesnee Hwy.) and 5 minutes to I-85 and 10 minutes to Downtown Spartanburg