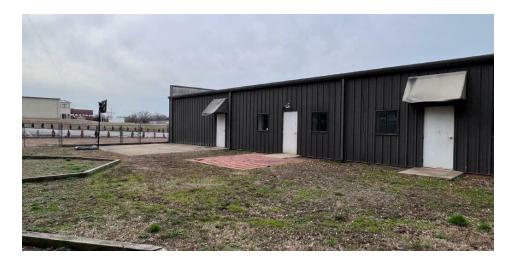

#### PROPERTY OVERVIEW

Retail or Office Users

#### **PROPERTY HIGHLIGHTS**

- +/-3,000 SF of existing high ceilings of flex space, +/-1,500 SF of office/retail/flex space
- · Multiple rooms for offices
- Kitchen with walk-in pantry/storage
- Reception/Front Office
- Beautiful landscaping & road signage
- 125 ft. of road frontage
- Located just off Hwy. 221 (Chesnee Hwy.) and 5 minutes to I-85 and 10 minutes to Downtown Spartanburg