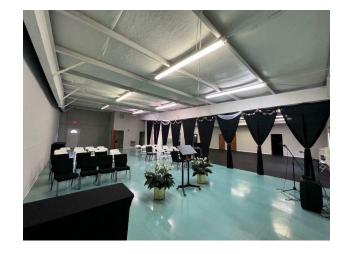

#### **PROPERTY HIGHLIGHTS**

- +/-3,000 SF of existing high ceilings of flex space, +/-1,500 SF of office/retail/flex space
- · Multiple rooms for offices
- Kitchen with walk-in pantry/storage
- Reception/Front Office
- Beautiful landscaping & road signage
- 125 ft. of road frontage
- Located just off Hwy. 221 (Chesnee Hwy.) and 5 minutes to I-85 and 10 minutes to Downtown Spartanburg