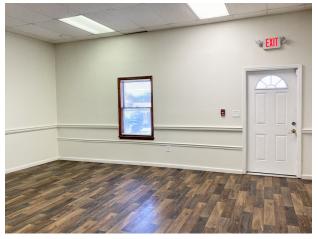

#### PROPERTY OVERVIEW

Retail or Office Users

#### **PROPERTY HIGHLIGHTS**

- +/-3,000 SF of existing high ceilings of flex space, +/-1,500 SF of office/retail/flex space
- · Multiple rooms for offices
- Kitchen with walk-in pantry/storage
- Reception/Front Office
- Beautiful landscaping & road signage
- 125 ft. of road frontage
- Located just off Hwy. 221 (Chesnee Hwy.) and 5 minutes to I-85 and 10 minutes to Downtown Spartanburg