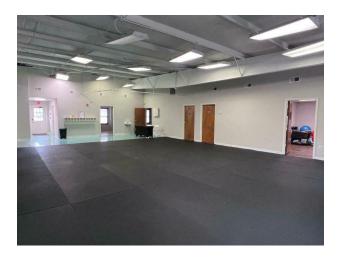

#### **PROPERTY HIGHLIGHTS**

- +/-3,000 SF of existing high ceilings of flex space, +/-1,500 SF of office/retail/flex space
- · Multiple rooms for offices
- Kitchen with walk-in pantry/storage
- Reception/Front Office
- Beautiful landscaping & road signage
- 125 ft. of road frontage
- Located just off Hwy. 221 (Chesnee Hwy.) and 5 minutes to I-85 and 10 minutes to Downtown Spartanburg