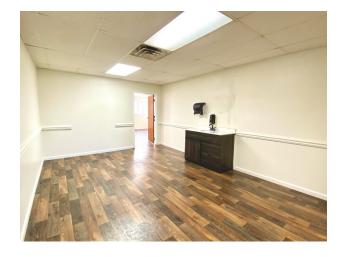

#### PROPERTY OVERVIEW

Retail or Office Users

#### **PROPERTY HIGHLIGHTS**

- +/-3,000 SF of existing high ceilings of flex space, +/-1,500 SF of office/retail/flex space
- · Multiple rooms for offices
- Kitchen with walk-in pantry/storage
- Reception/Front Office
- Beautiful landscaping & road signage
- 125 ft. of road frontage
- Located just off Hwy. 221 (Chesnee Hwy.) and 5 minutes to I-85 and 10 minutes to Downtown Spartanburg