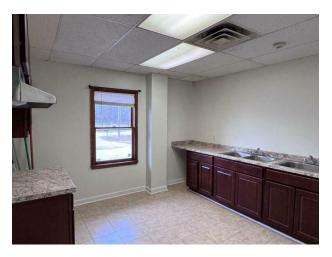

#### **PROPERTY HIGHLIGHTS**

- +/-3,000 SF of existing high ceilings of flex space, +/-1,500 SF of office/retail/flex space
- · Multiple rooms for offices
- Kitchen with walk-in pantry/storage
- Reception/Front Office
- Beautiful landscaping & road signage
- 125 ft. of road frontage
- Located just off Hwy. 221 (Chesnee Hwy.) and 5 minutes to I-85 and 10 minutes to Downtown Spartanburg