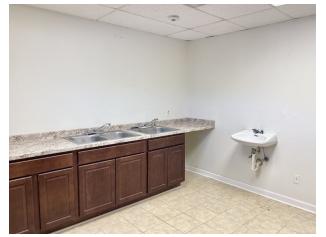

#### **PROPERTY HIGHLIGHTS**

- +/-3,000 SF of existing high ceilings of flex space, +/-1,500 SF of office/retail/flex space
- · Multiple rooms for offices
- Kitchen with walk-in pantry/storage
- Reception/Front Office
- Beautiful landscaping & road signage
- 125 ft. of road frontage
- Located just off Hwy. 221 (Chesnee Hwy.) and 5 minutes to I-85 and 10 minutes to Downtown Spartanburg