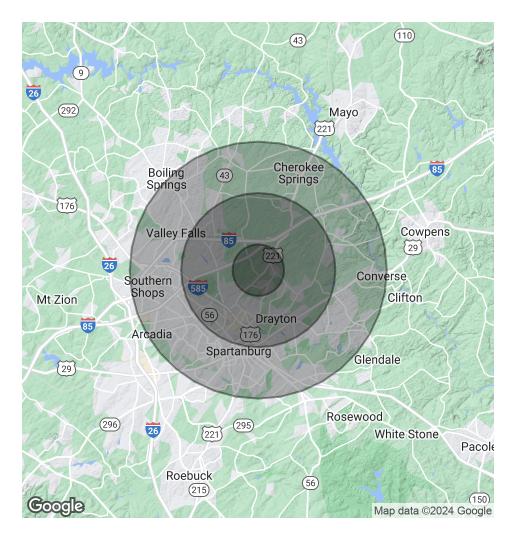

### OFFICE/RETAIL/LIGHT INDUSTRIAL

371 Successful Way Spartanburg, SC 29303

| POPULATION           | 1 MILE | 3 MILES | 5 MILES |
|----------------------|--------|---------|---------|
| Total Population     | 3,101  | 27,972  | 80,961  |
| Average Age          | 38     | 33.6    | 34.2    |
| Average Age (Male)   | 38.6   | 33.6    | 33.6    |
| Average Age (Female) | 37.6   | 34.1    | 34.9    |

| HOUSEHOLDS & INCOME | 1 MILE    | 3 MILES   | 5 MILES   |
|---------------------|-----------|-----------|-----------|
| Total Households    | 1,159     | 9,876     | 30,074    |
| # of Persons per HH | 2.7       | 2.8       | 2.7       |
| Average HH Income   | \$35,532  | \$47,832  | \$52,137  |
| Average House Value | \$136,730 | \$144,092 | \$170,620 |

<sup>\*</sup> Demographic data derived from 2020 ACS - US Census