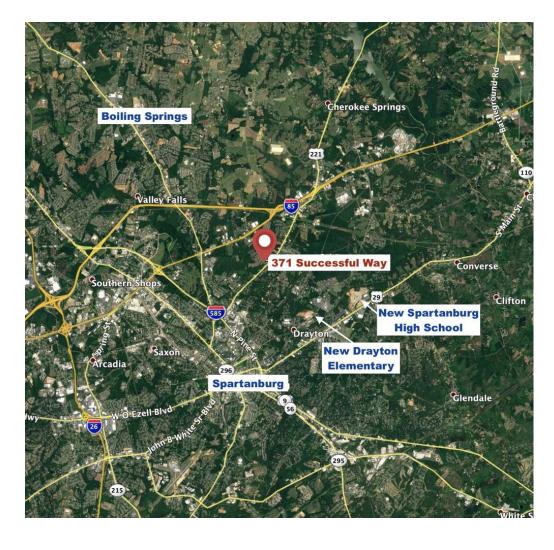

#### **PROPERTY HIGHLIGHTS**

- +/-3,000 SF of existing high ceilings of flex space, +/-1,500 SF of office/retail/flex space
- · Multiple rooms for offices
- Kitchen with walk-in pantry/storage
- Reception/Front Office
- Beautiful landscaping & road signage
- 125 ft. of road frontage
- Located just off Hwy. 221 (Chesnee Hwy.) and 5 minutes to I-85 and 10 minutes to Downtown Spartanburg