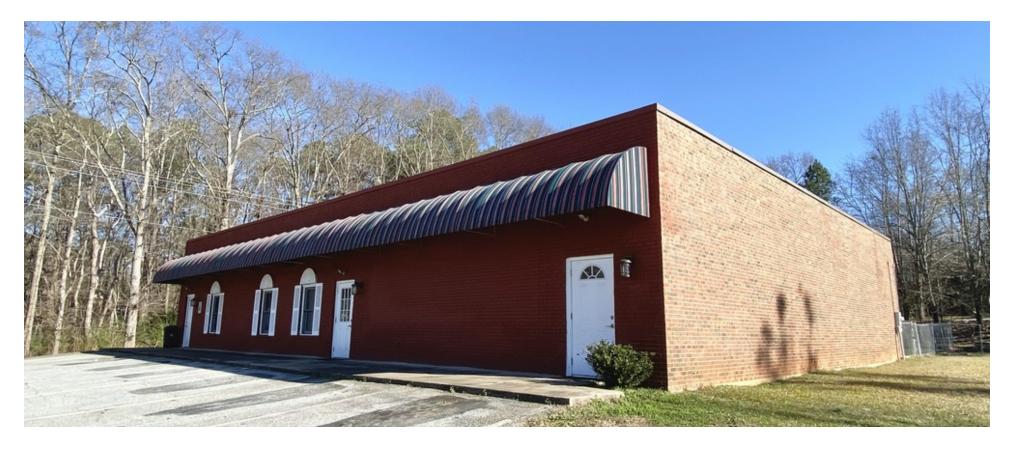

#### PROPERTY OVERVIEW

Retail or Office Users

#### **PROPERTY HIGHLIGHTS**

- +/-3,000 SF of existing high ceilings of flex space, +/-1,500 SF of office/retail/flex space
- · Multiple rooms for offices
- Kitchen with walk-in pantry/storage
- Reception/Front Office
- Beautiful landscaping & road signage
- 125 ft. of road frontage
- Located just off Hwy. 221 (Chesnee Hwy.) and 5 minutes to I-85 and 10 minutes to Downtown Spartanburg