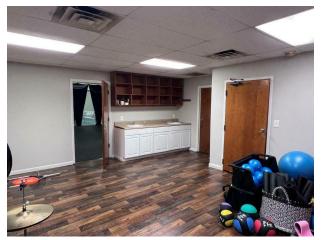

#### **PROPERTY HIGHLIGHTS**

- +/-3,000 SF of existing high ceilings of flex space, +/-1,500 SF of office/retail/flex space
- · Multiple rooms for offices
- Kitchen with walk-in pantry/storage
- Reception/Front Office
- Beautiful landscaping & road signage
- 125 ft. of road frontage
- Located just off Hwy. 221 (Chesnee Hwy.) and 5 minutes to I-85 and 10 minutes to Downtown Spartanburg