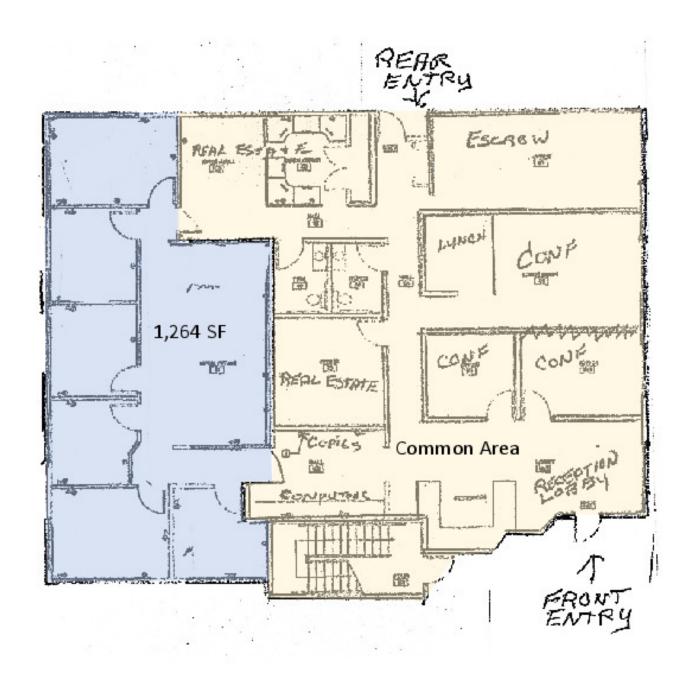

#### **OFFERING SUMMARY**

| Lease<br>Rate:   | \$2,200.00 per month (Gross)<br>+ Utilities |
|------------------|---------------------------------------------|
| Available<br>SF: | 1,264 SF                                    |
| Lot Size:        | 0.35 Acres                                  |
| Year<br>Built:   | 1991                                        |
| Zoning:          | RM-24                                       |

#### PROPERTY OVERVIEW

Professional Office Space is in a modern mixed-use building near the heart of Downtown Burien. 1,264 SF including 6 private offices and large open area, plus 1,137 SF of shared common area. Great street exposure and easy access to multiple metro bus lines. Convenient off-street parking outside the building. The common area and cost of utilities is shared with two prominent businesses.

#### **COMMON AREA INCLUDES:**

- · Three conference rooms
- · Receptionist station with seating area
- · Resource/Computer work area
- · Two bathrooms