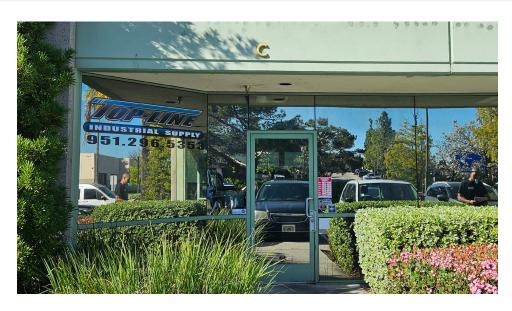

#### **AVAILABILITY**

| SUITE | UNIT SIZE (SF) | MONTHY BASE RENT     | DESCRIPTION                                                                                                                                                     |
|-------|----------------|----------------------|-----------------------------------------------------------------------------------------------------------------------------------------------------------------|
| С     | ±3,564 SF      | \$5,200.00 per month | Reception area/open office, 1 private office, 2 restrooms, balance of space warehouse with rear loading 12x12 roll up door and man door. Available June 1, 2024 |