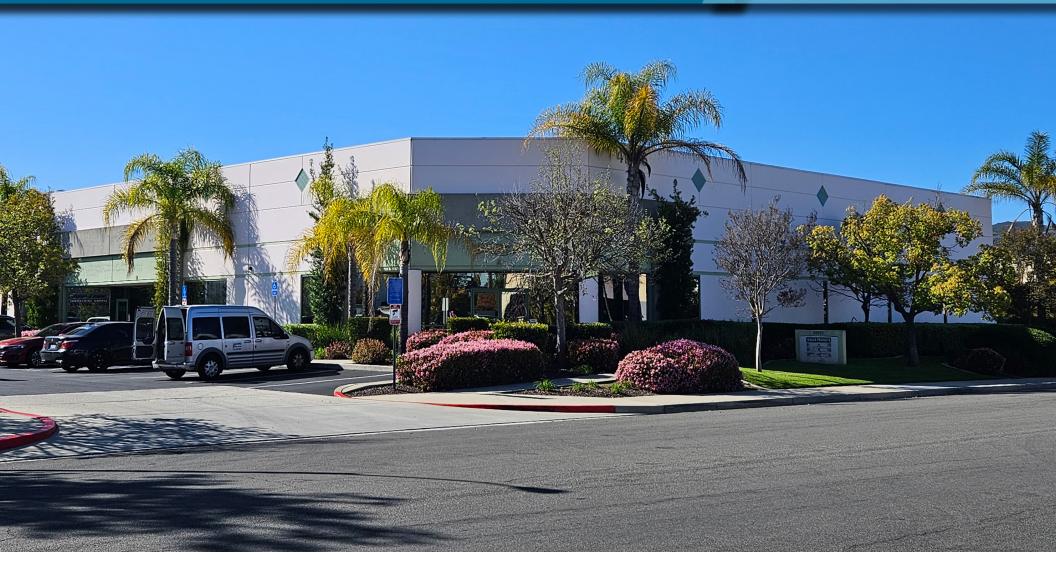

#### **PROJECT HIGHLIGHTS**

- ±3,564 SF Industrial/Flex Space for Lease
- Improved office area includes:
- Large open reception / office area
- Large private office
- 2 restrooms
- 18' warehouse clear height
- 12'h x 12'w rear-loading roll-up door
- 200 amp, 102/208 v, 3 phase power supply
- Warehouse lighting
- \$5,200.00 per month

TEMECULA, CA 92590