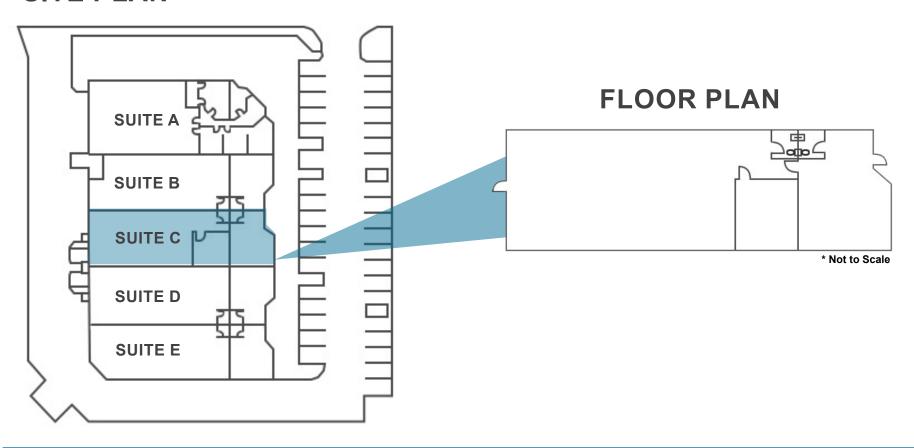

3 phase power supply
- Warehouse lighting
- \$5,200.00 per month

TEMECULA, CA 92590

# FOR LEASE INDUSTRIAL / FLEX SPACE

#### **AVAILABILITY**

| SUITE | UNIT SIZE (SF) | MONTHY BASE RENT     | DESCRIPTION                                                                                                                                                     |
|-------|----------------|----------------------|-----------------------------------------------------------------------------------------------------------------------------------------------------------------|
| С     | ±3,564 SF      | \$5,200.00 per month | Reception area/open office, 1 private office, 2 restrooms, balance of space warehouse with rear loading 12x12 roll up door and man door. Available June 1, 2024 |

#### SITE PLAN



TEMECULA, CA 92590

## FOR LEASE INDUSTRIAL / FLEX SPACE



TEMECULA, CA 92590

# FOR LEASE INDUSTRIAL / FLEX SPACE



### FOR MORE INFORMATION, PLEASE CONTACT:

#### **CAREY PASTOR**

Senior Vice President 951.297.7434 cpastor@cbcsocalgroup.com CalDRE # 01403298 27368 Via Industria | Suite 102 Temecula | California | 92590 t 951.200.7683 | f 951.239.3147 cbcsocalgroup.com