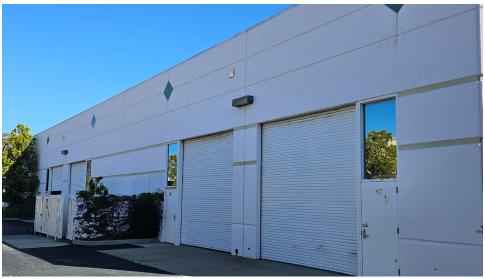

#### **PROJECT HIGHLIGHTS**

- ±3,564 SF Industrial/Flex Space for Lease
- Improved office area includes:
- Large open reception / office area
- Large private office
- 2 restrooms
- 18' warehouse clear height
- 12'h x 12'w rear-loading roll-up door
- 200 amp, 102/208 v, 3 phase power supply
- Warehouse lighting
- \$5,200.00 per month

#### **AVAILABILITY**

| SUITE | UNIT SIZE (SF) | MONTHY BASE RENT     | DESCRIPTION                                                                                                                                                     |
|-------|----------------|----------------------|-----------------------------------------------------------------------------------------------------------------------------------------------------------------|
| С     | ±3,564 SF      | \$5,200.00 per month | Reception area/open office, 1 private office, 2 restrooms, balance of space warehouse with rear loading 12x12 roll up door and man door. Available June 1, 2024 |