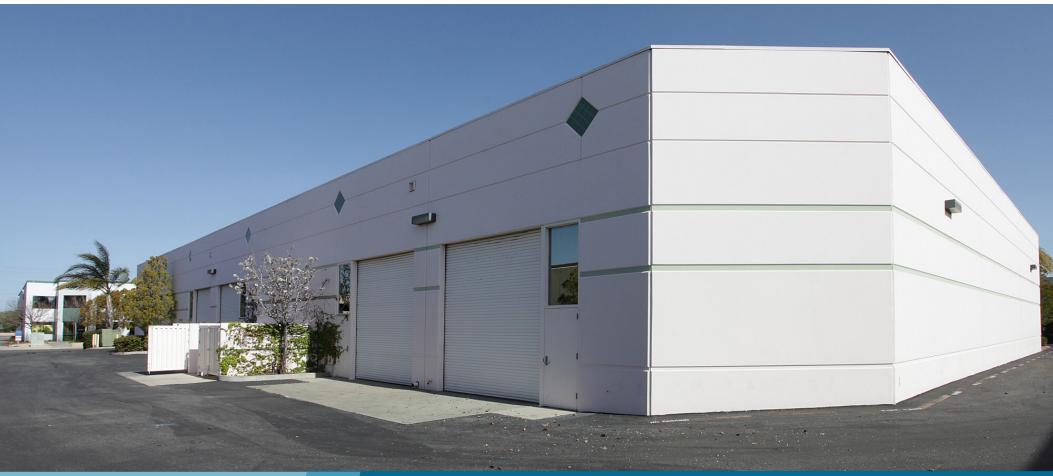

#### **PROJECT HIGHLIGHTS**

- ±3,564 SF Industrial/Flex Space for Lease
- Improved office area includes:
- Large open reception / office area
- Large private office
- 2 restrooms
- 18' warehouse clear height
- 12'h x 12'w rear-loading roll-up door
- 200 amp, 102/208 v, 3 phase power supply
- Warehouse lighting
- \$5,200.00 per month

#### **AVAILABILITY**

| SUITE | UNIT SIZE (SF) | MONTHY BASE RENT     | DESCRIPTION                                                                                                                                                     |
|-------|----------------|----------------------|-----------------------------------------------------------------------------------------------------------------------------------------------------------------|
| С     | ±3,564 SF      | \$5,200.00 per month | Reception area/open office, 1 private office, 2 restrooms, balance of space warehouse with rear loading 12x12 roll up door and man door. Available June 1, 2024 |