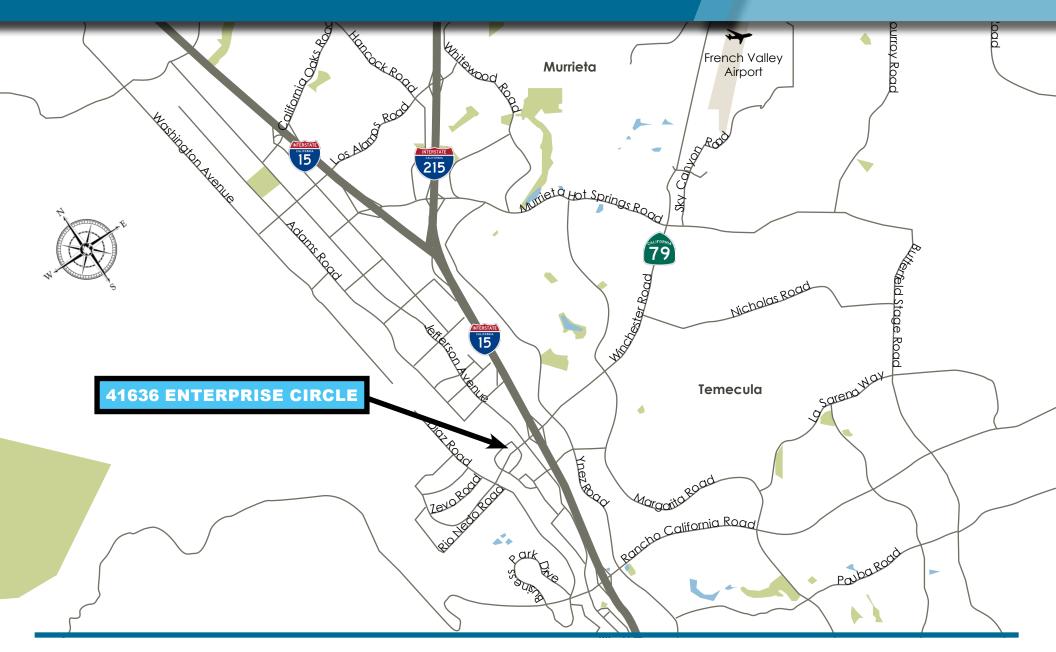

month

TEMECULA, CA 92590

# FOR LEASE INDUSTRIAL / FLEX SPACE

#### **AVAILABILITY**

| SUITE | UNIT SIZE (SF) | MONTHY BASE RENT     | DESCRIPTION                                                                                                                                                     |
|-------|----------------|----------------------|-----------------------------------------------------------------------------------------------------------------------------------------------------------------|
| С     | ±3,564 SF      | \$5,200.00 per month | Reception area/open office, 1 private office, 2 restrooms, balance of space warehouse with rear loading 12x12 roll up door and man door. Available June 1, 2024 |

#### SITE PLAN



TEMECULA, CA 92590

## FOR LEASE INDUSTRIAL / FLEX SPACE



TEMECULA, CA 92590

# FOR LEASE INDUSTRIAL / FLEX SPACE



### FOR MORE INFORMATION, PLEASE CONTACT:

#### **CAREY PASTOR**

Senior Vice President 951.297.7434 cpastor@cbcsocalgroup.com CalDRE # 01403298 27368 Via Industria | Suite 102 Temecula | California | 92590 t 951.200.7683 | f 951.239.3147 cbcsocalgroup.com