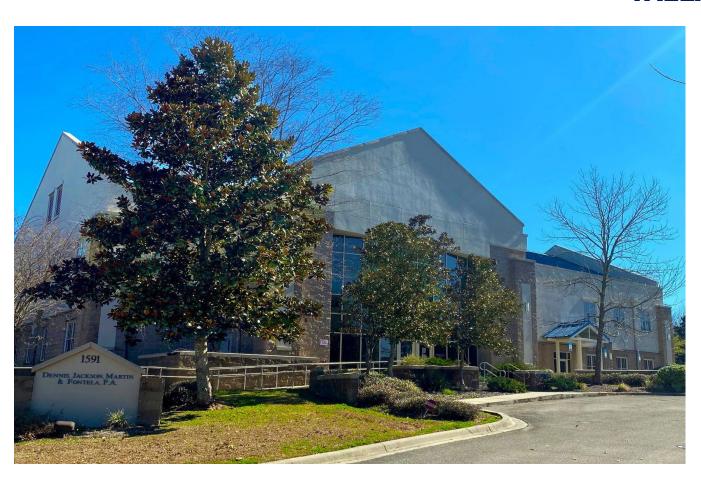

# OAKVIEW BUILDING @ SUMMIT EAST 1591 SUMMIT LAKE LOOP TALLAHASSEE, FL 32317

#### PROPERTY SUMMARY

2,600 - 7,500 SFAvailable SF:

\$19.00 P/SF Lease Rate:

Lease Type: **Modified Gross** 

1.23 Acres Lot Size:

Year Built. 2007

Building Size: 21.000 SF

IC - Interchange Commercial Zoning:

#### **HIGHLIGHTS**

- ✓ Must see to believe this impressive space!
- ✓ This prestigious office building has 2,600-7,500+/- SF first floor space available.
- ✓ Features high ceilings, custom moldings and high-grade finishes.
- ✓ Perfect floor plan to fit any office need.
- ✓ Unbelievable lease rate for this Class A office space!
- ✓ Summit East is a technology and amenity driven SMART campus style office park.
- ✓ In addition to cutting edge technology, Summit East offers amenities such as an onsite hotel, daycare, as well as green space, a nature trail, and a beautiful lake.