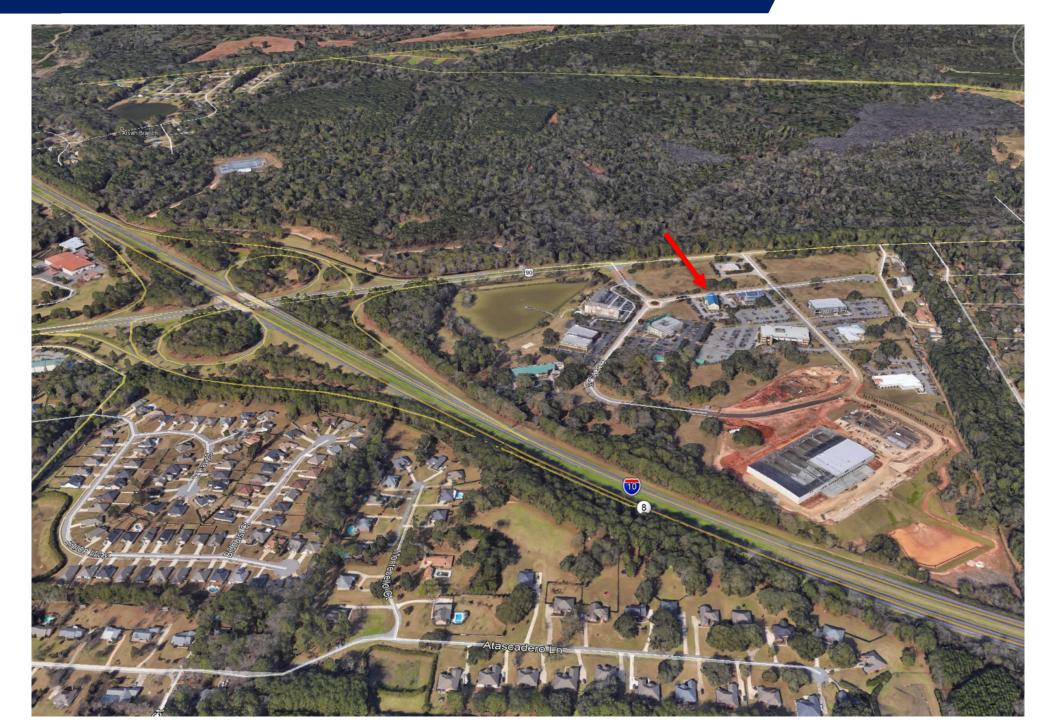

# **AERIAL MAP**

| POPULATION                            | 1MILE            | 3 MILES          | 5 MILES               |
|---------------------------------------|------------------|------------------|-----------------------|
| Total population                      | 957              | 8,695            | 34,340                |
| Median age                            | 42.3             | 41.5             | 39.5                  |
| Median age (Male)                     | 41.6             | 40.1             | 38.2                  |
| Median age (Female)                   | 43.6             | 42.8             | 40.7                  |
|                                       |                  |                  |                       |
| HOUSEHOLDS & INCOME                   | 1MILE            | 3 MILES          | 5 MILES               |
| HOUSEHOLDS & INCOME  Total households | <b>1MILE</b> 331 | 3 MILES<br>3,083 | <b>5 MILES</b> 13,591 |
|                                       |                  |                  |                       |
| Total households                      | 331              | 3,083            | 13,591                |