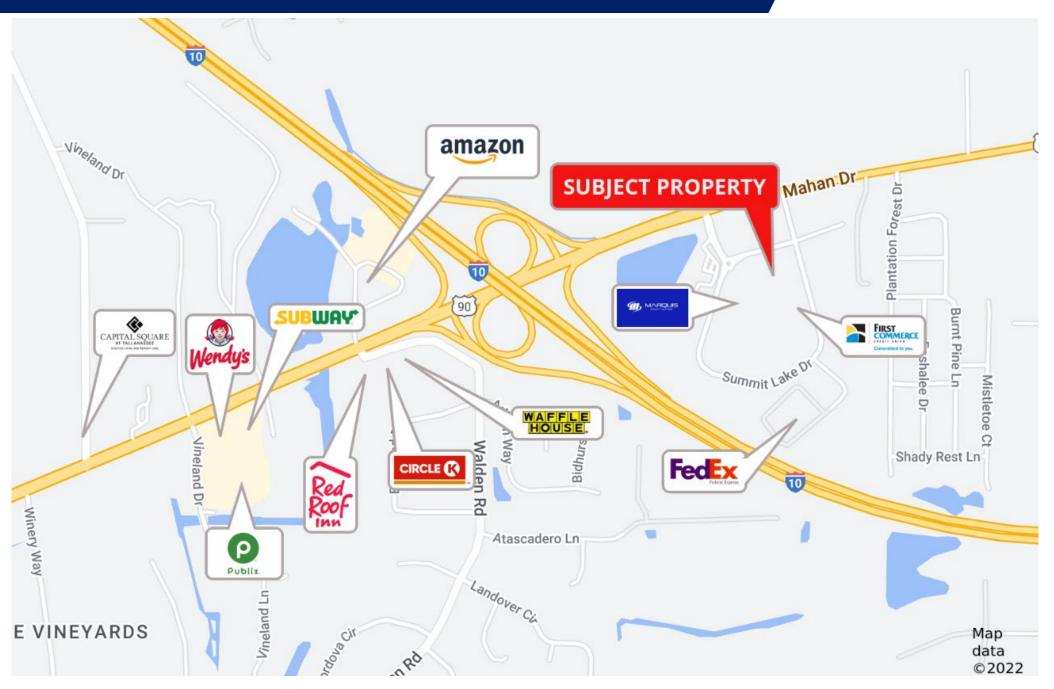

## **LOCATION MAP**

**AREA:** Tallahassee east @ I-10 and Hwy 90. Immediate access to I-10 and only fifteen minutes to Downtown Tallahassee.