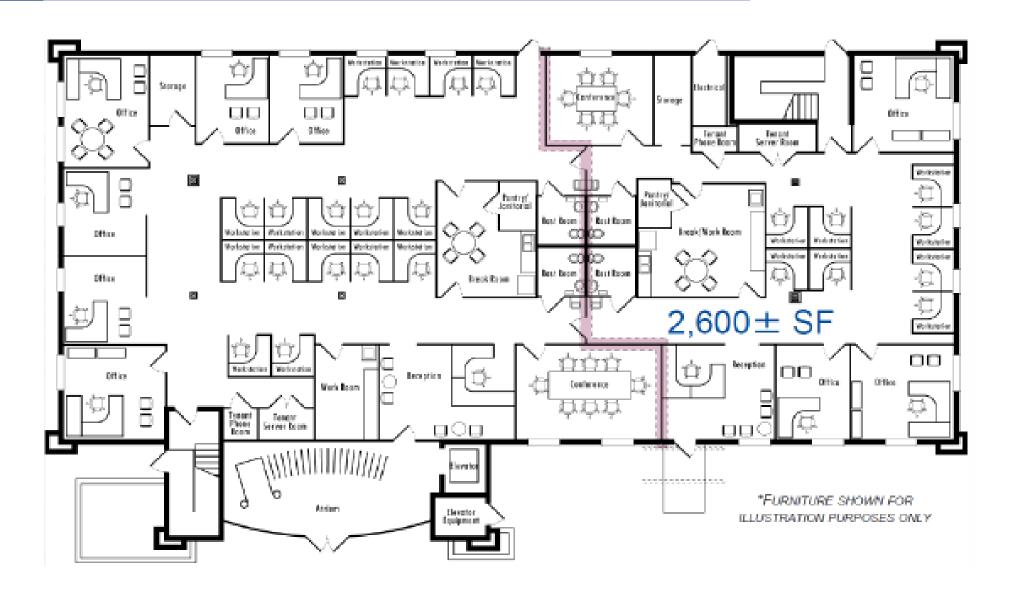

## FLOOR PLAN

The information shown or contained herein is believed to be accurate but is not warranted or guaranteed, is subject to errors, omissions and changes without notice and should be verified independently.

#### PROPERTY SUMMARY

2,600 - 7,500 SFAvailable SF:

\$19.00 P/SF Lease Rate:

Lease Type: **Modified Gross** 

1.23 Acres Lot Size:

Year Built. 2007

Building Size: 21.000 SF

IC - Interchange Commercial Zoning:

#### **HIGHLIGHTS**

- ✓ Must see to believe this impressive space!
- ✓ This prestigious office building has 2,600-7,500+/- SF first floor space available.
- ✓ Features high ceilings, custom moldings and high-grade finishes.
- ✓ Perfect floor plan to fit any office need.
- ✓ Unbelievable lease rate for this Class A office space!
- ✓ Summit East is a technology and amenity driven SMART campus style office park.
- ✓ In addition to cutting edge technology, Summit East offers amenities such as an onsite hotel, daycare, as well as green space, a nature trail, and a beautiful lake.