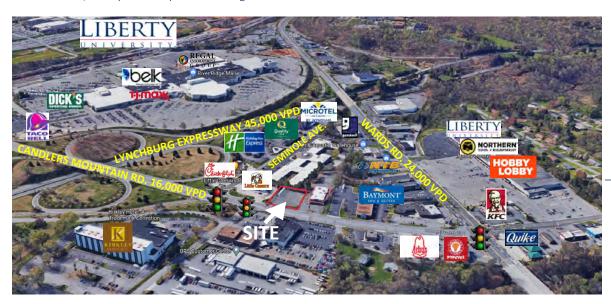

## **AREA**

Property is located in Lynchburg's main retail hub surrounded by national retail and restaurant brands. The Site has great visibility and is within walking distance of Liberty University, the nation's largest Christian University(15,000+ on campus, 100,000+ online). Surrounding businesses include: Little Caesars Pizza, Chick-Fil-A, Kirkley Hotel, Arby's, Popeyes Chicken, Taco Bell, Hobby Lobby, Northern Tool, Liberty University and River Ridge Mall.