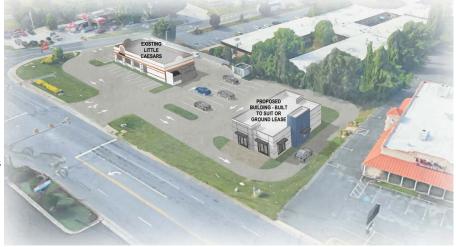

## **GROUND LEASE - BUILD TO SUIT**

2823 Candlers Mountain Rd.

Lynchburg, VA

## .45 AC

## **FEATURES**

- Access to 2 Signalized Intersection
- Strong Demographics
- Located within walking distance to Liberty University
- Multiple means of ingress/egress
- Cross easement with Little Caesars
- 16,000 VPD (Candlers Mtn. Rd.)
- 24,000 VPD (Wards Rd.)
- 140' of Road Frontage
- Zoned B 5

LOT 1:
OWNER: ROCKY MOUNT REALTY LLC
ADDRESS: 2827 CANDLERS MOUNTAIN RD
PARCEL ID: 16201049 - 0.605 ACRES
ZONING: B-5 SETBACKS: FRONT/REAR/SIDE=0' PARKING SETBACK= 6' FROM R.O.W. PARKING REQUIREMENTS: RESTAURANT= 1/4 SEATS + 1/3 EMPLOYEES PARKING PROVIDED 46 (SHARED)
MINIMUM LOT AREA/WIDTH/DEPTH=0'

MAX. HEIGHT= NONE

LOT 2:
OWNER: TWOSTEP LLC
ADDRESS: 2823 CANDLERS MOUNTAIN RD
PARCEL ID: 16201059 - 0.445 ACRES
ZONING: B-5 SETBACKS: FRONT/REAR/SIDE=0' PARKING SETBACK = 6' FROM R.O.W. PARKING REQUIREMENTS: RESTAURANT = 1/4 SEATS + 1/3 EMPLOYEES PARKING PROVIDED 46 (SHARED)
MINIMUM LOT AREA/WIDTH/DEPTH=0' MAX. HEIGHT= NONE