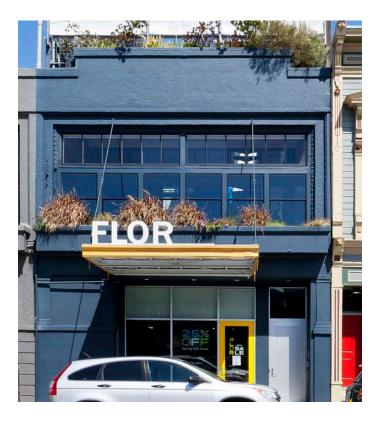

## Dan McGue

415.229.1245 | dan@danmcgue.com | danmcgue.com | Lic# 00656579

Offered at \$3,700,000

2226 Bush Street is a fantastic commercial property located in the Fillmore Retail District (Lower Pacific Heights), one of the hottest retail areas in San Francisco. This ground floor, 2,100 sq.ft. commercial condominium has been recently remodeled and shows well with its high ceilings and open spaces. It is located directly adjacent to the renowned restaurant Out The Door ("OTD"—owned and operated by Chef Charles Phan of The Slanted Door), and is just a couple of doors from the extremely hot Fillmore Street. Bush Street has a very high traffic count and is a main thoroughfare.

There is an excellent lease in place with FLOR, a well-known retail outlet for high end sectional carpeting. The lease is guaranteed by FLOR's parent company, Interface Global, Inc., the world's largest manufacturer of commercial sectional carpeting. Tenant pays a base rate of \$233,928.45 per year NNN, paid monthly at \$19,494.04 plus NNN charges. 3% Annual net increases. Current lease expiration date is February 28, 2022.