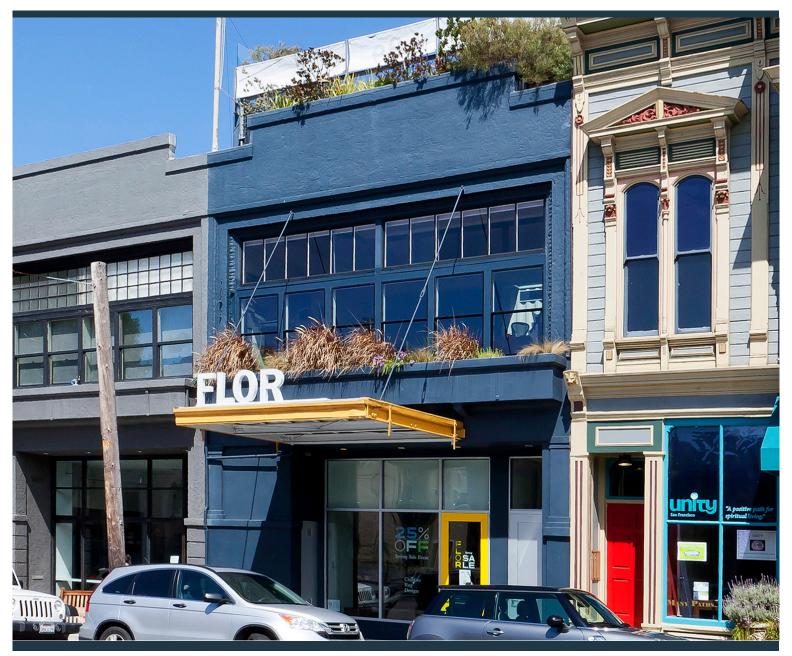

## Dan McGue

415.229.1245 | dan@danmcgue.com | danmcgue.com | Lic# 00656579

Offered at \$3,700,000

2226 Bush Street is a fantastic commercial property located in the Fillmore Retail District (Lower Pacific Heights), one of the hottest retail areas in San Francisco. This ground floor, 2,100 sq.ft. commercial condominium has been recently remodeled and shows well with its high ceilings and open spaces. It is located directly adjacent to the renowned restaurant Out The Door ("OTD"—owned and operated by Chef Charles Phan of The Slanted Door), and is just a couple of doors from the extremely hot Fillmore Street. Bush Street has a very high traffic count and is a main thoroughfare.

There is an excellent lease in place with FLOR, a well-known retail outlet for high end sectional carpeting. The lease is guaranteed by FLOR's parent company, Interface Global, Inc., the world's largest manufacturer of commercial sectional carpeting. Tenant pays a base rate of \$233,928.45 per year NNN, paid monthly at \$19,494.04 plus NNN charges. 3% Annual net increases. Current lease expiration date is February 28, 2022.