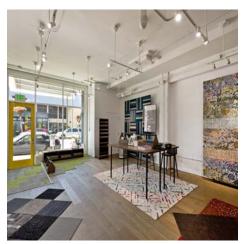

## Dan McGue

415.229.1245 | dan@danmcgue.com | danmcgue.com | Lic# 00656579

Offered at \$3,700,000

2226 Bush Street is a fantastic commercial property located in the Fillmore Retail District (Lower Pacific Heights), one of the hottest retail areas in San Francisco. This ground floor, 2,100 sq.ft. commercial condominium has been recently remodeled and shows well with its high ceilings and open spaces. It is located directly adjacent to the renowned restaurant Out The Door ("OTD"—owned and operated by Chef Charles Phan of The Slanted Door), and is just a couple of doors from the extremely hot Fillmore Street. Bush Street has a very high traffic count and is a main thoroughfare.

There is an excellent lease in place with FLOR, a well-known retail outlet for high end sectional carpeting. The lease is guaranteed by FLOR's parent company, Interface Global, Inc., the world's largest manufacturer of commercial sectional carpeting. Tenant pays a base rate of \$233,928.45 per year NNN, paid monthly at \$19,494.04 plus NNN charges. 3% Annual net increases. Current lease expiration date is February 28, 2022.