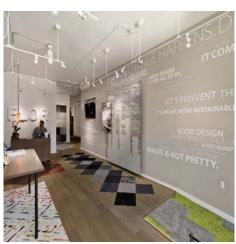

## Dan McGue

415.229.1245 | dan@danmcgue.com | danmcgue.com | Lic# 00656579

Offered at \$3,700,000

2226 Bush Street is a fantastic commercial property located in the Fillmore Retail District (Lower Pacific Heights), one of the hottest retail areas in San Francisco. This ground floor, 2,100 sq.ft. commercial condominium has been recently remodeled and shows well with its high ceilings and open spaces. It is located directly adjacent to the renowned restaurant Out The Door ("OTD"—owned and operated by Chef Charles Phan of The Slanted Door), and is just a couple of doors from the extremely hot Fillmore Street. Bush Street has a very high traffic count and is a main thoroughfare.

There is an excellent lease in place with FLOR, a well-known retail outlet for high end sectional carpeting. The lease is guaranteed by FLOR's parent company, Interface Global, Inc., the world's largest manufacturer of commercial sectional carpeting. Tenant pays a base rate of \$233,928.45 per year NNN, paid monthly at \$19,494.04 plus NNN charges. 3% Annual net increases. Current lease expiration date is February 28, 2022.