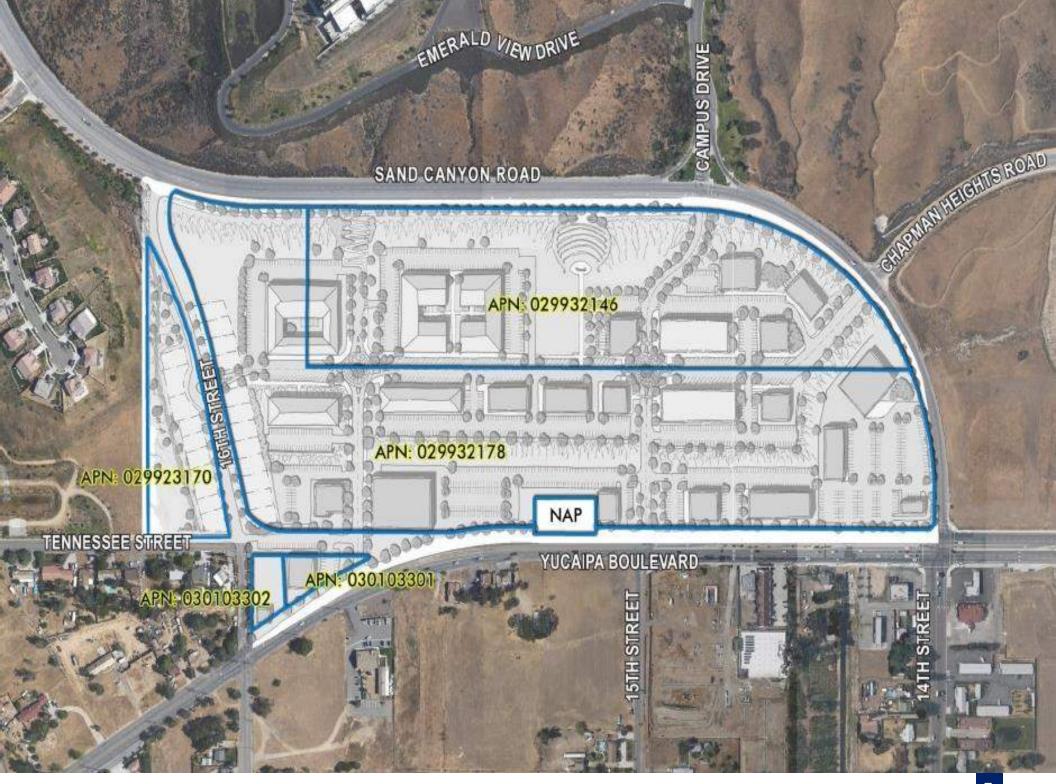

#### **OFFERING SUMMARY** Sand Cyn **ADDRESS** Mentone CA 92359 19.66 LAND ACRES 0299-321-46 APN Negotiable **PRICE**

| DEMOGRAPHICS           | 1 MILE    | 3 MILE    | 5 MILE    |
|------------------------|-----------|-----------|-----------|
| 2023 Population        | 592       | 46,713    | 123,723   |
| 2023 Median HH Income  | \$132,264 | \$101,321 | \$86,115  |
| 2023 Average HH Income | \$173,756 | \$138,347 | \$118,397 |

#### **PROPERTY FACTS:**

The land parcel itself is approximately 19.66 acres and combined with the neighboring parcels included in the College Village Overlay District total approximately 49.1 acres.

#### ADJACENT PROPERTIES

Adjacent properties are not included in this listing. However, listing agent is able to facilitate in the assemblage of the neighboring parcel approximately 27.2 acres.

\*Potential Buyers to conduct their own due diligence and investigations