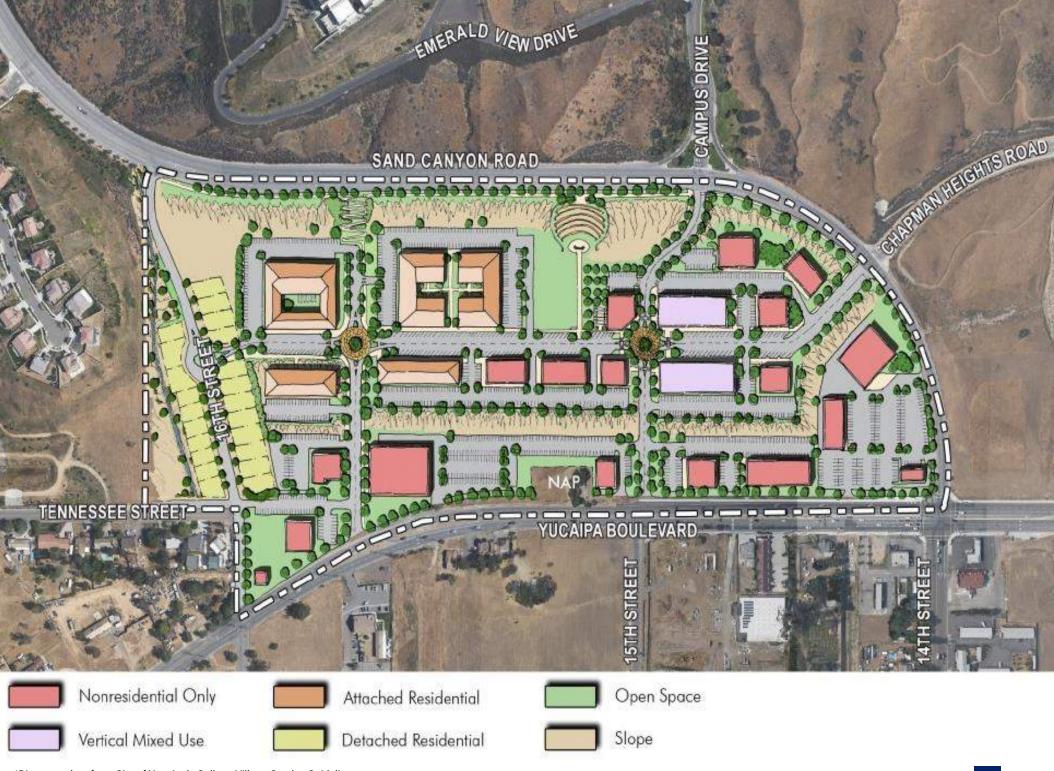

Conceptual illustration of the vision for the College Village area PHOTO CREDITS: Image taken from City of Yucaipa's College Village Overlay Guidelines

For sale is a master planned development opportunity in the City of Yucaipa. Situated right in front of Crafton Hills College with an approximate student population of 6,100 square feet, this land parcel and its neighboring parcels are situated in the City of Yucaipa's College Village Overlay District. The College Village Overlay guidelines for the district are "to encourage the development of a vibrant, pedestrian-friendly college village that offers a range of housing and non residential opportunities, including commercial, public, and institutional uses, to serve the diverse needs of the college, Yucaipa community, and the region."

#### **PROPERTY FACTS:**

The land parcel itself is approximately 19.66 acres and combined with the neighboring parcels included in the College Village Overlay District total approximately 49.1 acres.

#### LOCATION:

The location of the College Village Overlay District is ideally located in front of Crafton Hills College and the parcel has frontage along Sand Canyon Road, intersecting into Yucaipa Boulevard. Yucaipa Boulevard is the main drag in the city where there is abundant commercial activity. The 10 freeway is just a couple of miles away from the district.