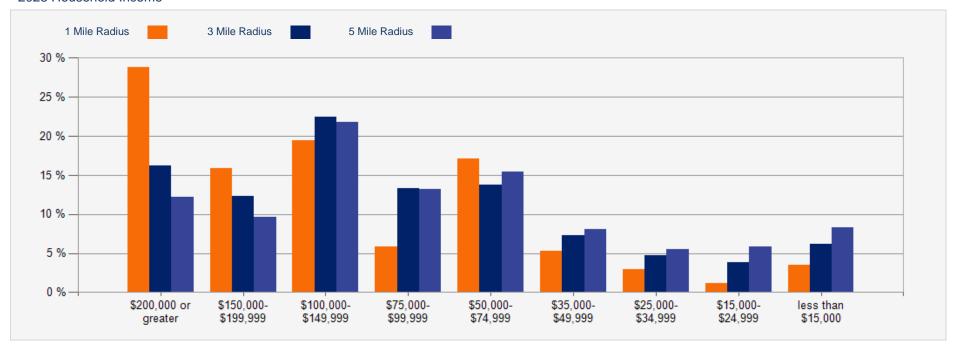

Median Household Income 55-64  | \$162,935 | \$126,264 | \$108,547 |
| Average Household Income 55-64 | \$196,724 | \$159,537 | \$133,796 | Average Household Income 55-64 | \$215,123 | \$178,893 | \$151,465 |
| Median Household Income 65-74  | \$115,685 | \$86,782  | \$72,591  | Median Household Income 65-74  | \$150,000 | \$101,438 | \$86,224  |
| Average Household Income 65-74 | \$162,019 | \$127,592 | \$106,420 | Average Household Income 65-74 | \$194,559 | \$148,136 | \$126,004 |
| Average Household Income 75+   | \$112,649 | \$88,305  | \$75,010  | Average Household Income 75+   | \$141,692 | \$109,100 | \$92,191  |
|                                |           |           |           |                                |           |           |           |



### 2023 Household Income



# 2023 Population by Race





# 2023 Household Occupancy - 1 Mile Radius



# 2023 Household Income Average and Median





# 19.66 AC Master Planned Development Opportunity

#### CONFIDENTIALITY and DISCLAIMER

The information contained in the following offering memorandum is proprietary and strictly confidential. It is intended to be reviewed only by the party receiving it from Coldwell Banker Commercial and it should not be made available to any other person or entity without the written consent of Coldwell Banker Commercial.

By taking possession of and reviewing the information contained herein the recipient agrees to hold and treat all such information in the strictest confidence. The recipient further agrees that recipient will not photocopy or duplicate any part of the offering