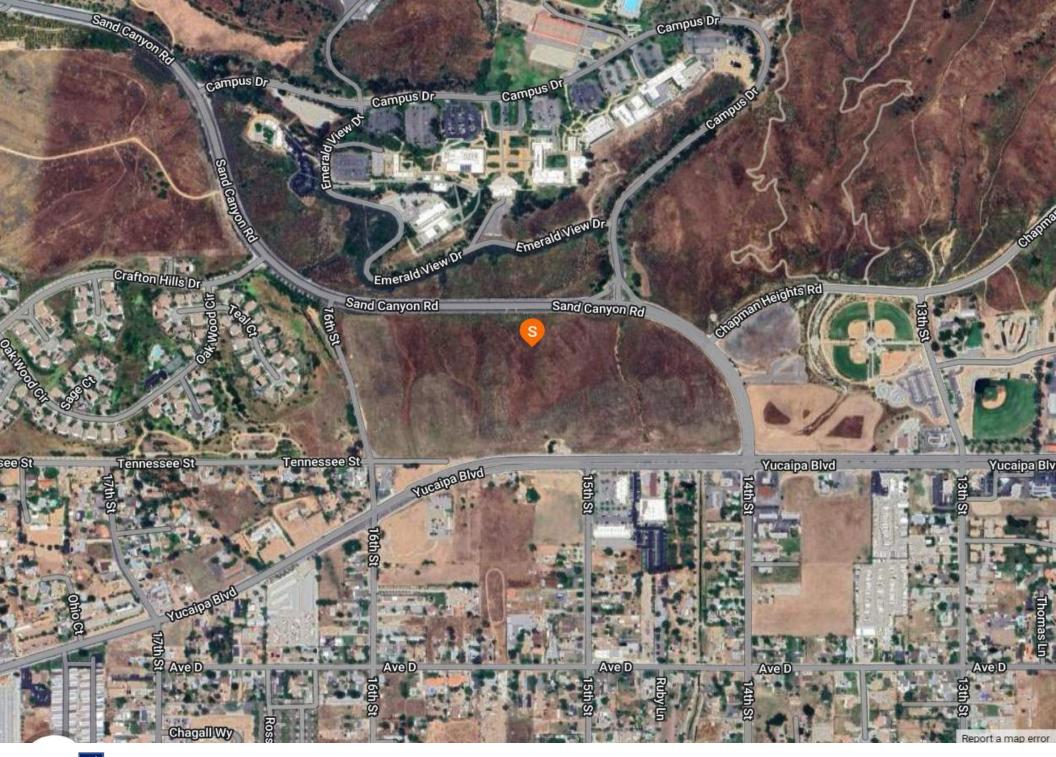

Conceptual illustration of the vision for the College Village area PHOTO CREDITS: Image taken from City of Yucaipa's College Village Overlay Guidelines

For sale is a master planned development opportunity in the City of Yucaipa. Situated right in front of Crafton Hills College with an approximate student population of 6,100 square feet, this land parcel and its neighboring parcels are situated in the City of Yucaipa's College Village Overlay District. The College Village Overlay guidelines for the district are "to encourage the development of a vibrant, pedestrian-friendly college village that offers a range of housing and non residential opportunities, including commercial, public, and institutional uses, to serve the diverse needs of the college, Yucaipa community, and the region."

#### LOCATION:

The location of the College Village Overlay District is ideally located in front of Crafton Hills College and the parcel has frontage along Sand Canyon Road, intersecting into Yucaipa Boulevard. Yucaipa Boulevard is the main drag in the city where there is abundant commercial activity. The 10 freeway is just a couple of miles away from the district.