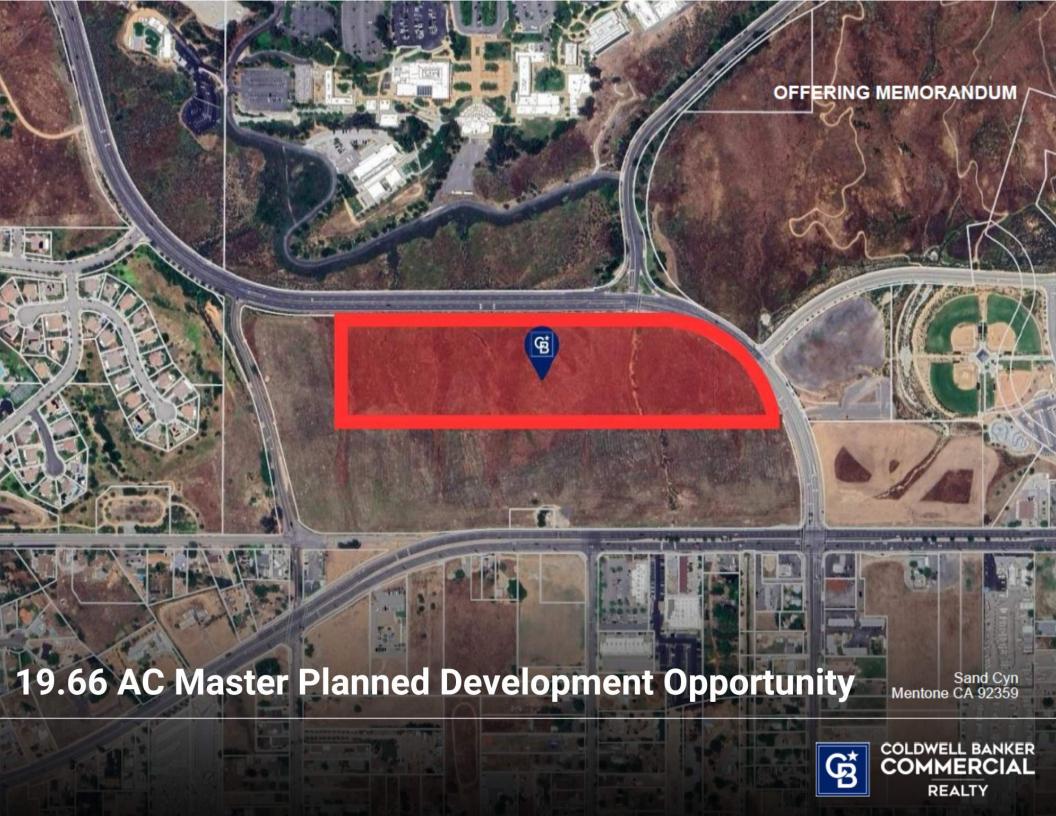

# 19.66 AC Master Planned Development Opportunity

#### **OFFERING SUMMARY** Sand Cyn **ADDRESS** Mentone CA 92359 19.66 LAND ACRES 0299-321-46 APN Negotiable **PRICE**

| DEMOGRAPHICS           | 1 MILE    | 3 MILE    | 5 MILE    |
|------------------------|-----------|-----------|-----------|
| 2023 Population        | 592       | 46,713    | 123,723   |
| 2023 Median HH Income  | \$132,264 | \$101,321 | \$86,115  |
| 2023 Average HH Income | \$173,756 | \$138,347 | \$118,397 |

#### **PROPERTY FACTS:**

The land parcel itself is approximately 19.66 acres and combined with the neighboring parcels included in the College Village Overlay District total approximately 49.1 acres.

#### LOCATION:

The location of the College Village Overlay District is ideally located in front of Crafton Hills College and the parcel has frontage along Sand Canyon Road, intersecting into Yucaipa Boulevard. Yucaipa Boulevard is the main drag in the city where there is abundant commercial activity. The 10 freeway is just a couple of miles away from the district.