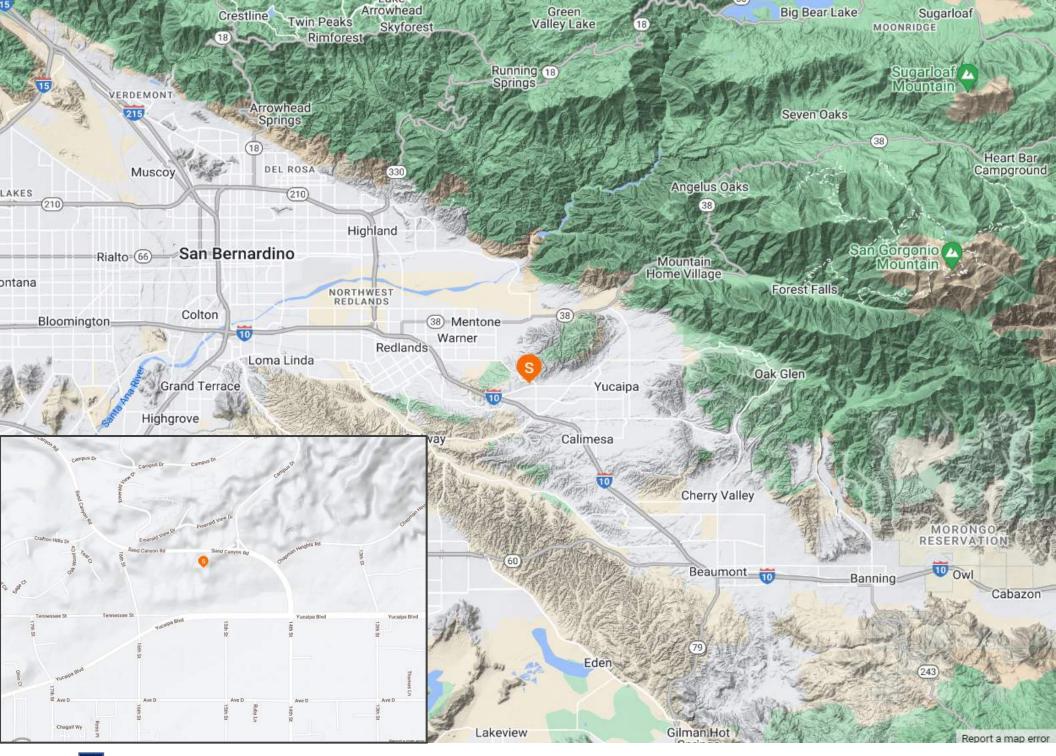

#### LOCATION:

The location of the College Village Overlay District is ideally located in front of Crafton Hills College and the parcel has frontage along Sand Canyon Road, intersecting into Yucaipa Boulevard. Yucaipa Boulevard is the main drag in the city where there is abundant commercial activity. The 10 freeway is just a couple of miles away from the district.