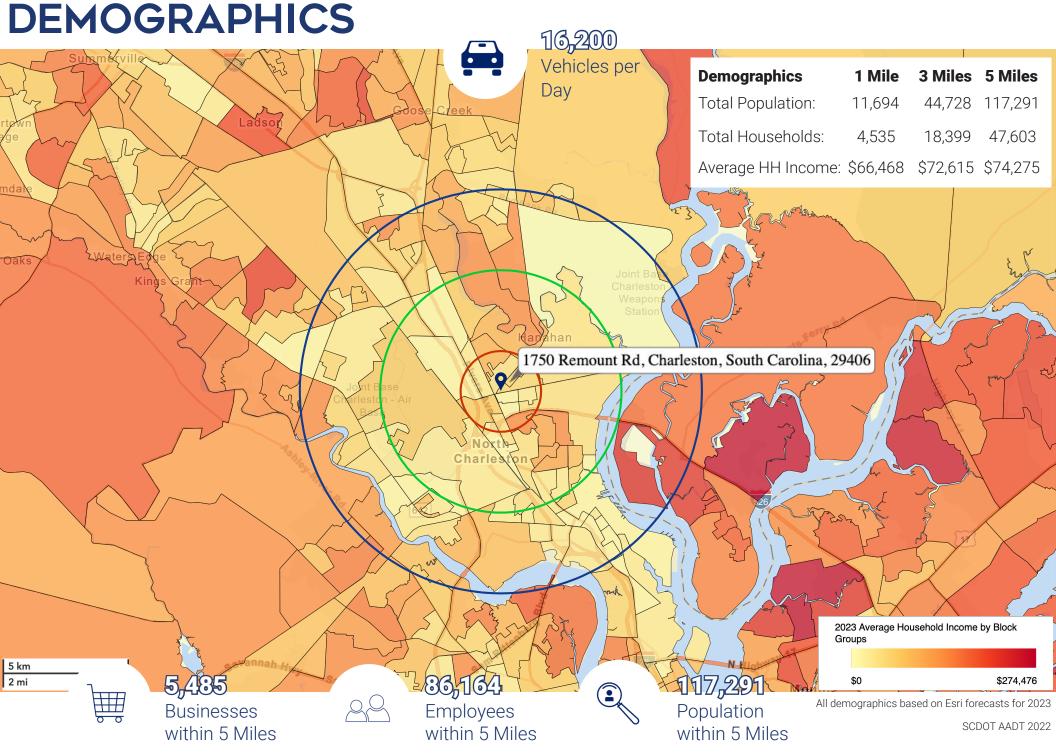

### OFFERING SUMMARY

### PROPERTY OVERVIEW

Lease Rate: \$12 PSF

Total Available: 2,500 SF - 7,000 SF

Lease Type: NNN

CAM: \$3.00

County: Berkeley County

Zoning: Hanahan - TC

Suite F contains approximately 7,000 sqft, which is roughly a 20% footprint within the Hanahan Shopping Center. This unit was previously a gym, but can be easily converted into retail, or subdivided to as small as 2,500 sqft. The open layout of the vanilla shell interior is ideal for a quick and easy upfit tailored to the specs of the tenant. The interior features a retail counter, a back office, store closet, and 2 large restrooms. There is also a large rear door, which backs up to the rear driveway, making it easy for pickups/deliveries.