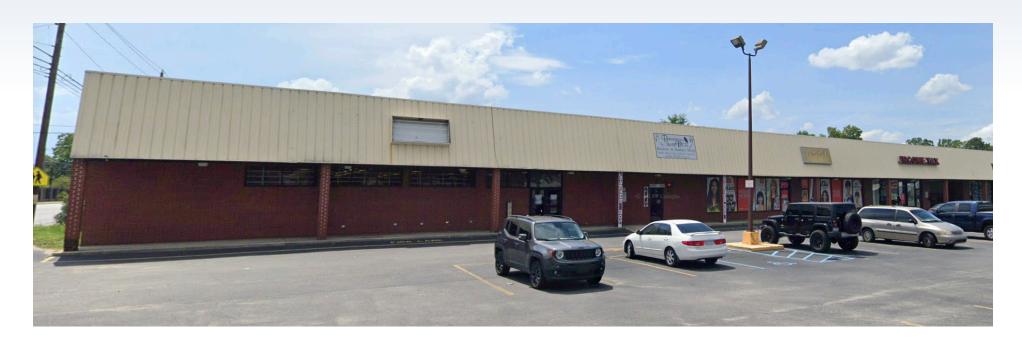

### PROPERTY OVERVIEW

Lease Rate: \$12 PSF

Total Available: 2,500 SF - 7,000 SF

Lease Type: NNN

CAM: \$3.00

County: Berkeley County

Zoning: Hanahan - TC

Suite F contains approximately 7,000 sqft, which is roughly a 20% footprint within the Hanahan Shopping Center. This unit was previously a gym, but can be easily converted into retail, or subdivided to as small as 2,500 sqft. The open layout of the vanilla shell interior is ideal for a quick and easy upfit tailored to the specs of the tenant. The interior features a retail counter, a back office, store closet, and 2 large restrooms. There is also a large rear door, which backs up to the rear driveway, making it easy for pickups/deliveries.