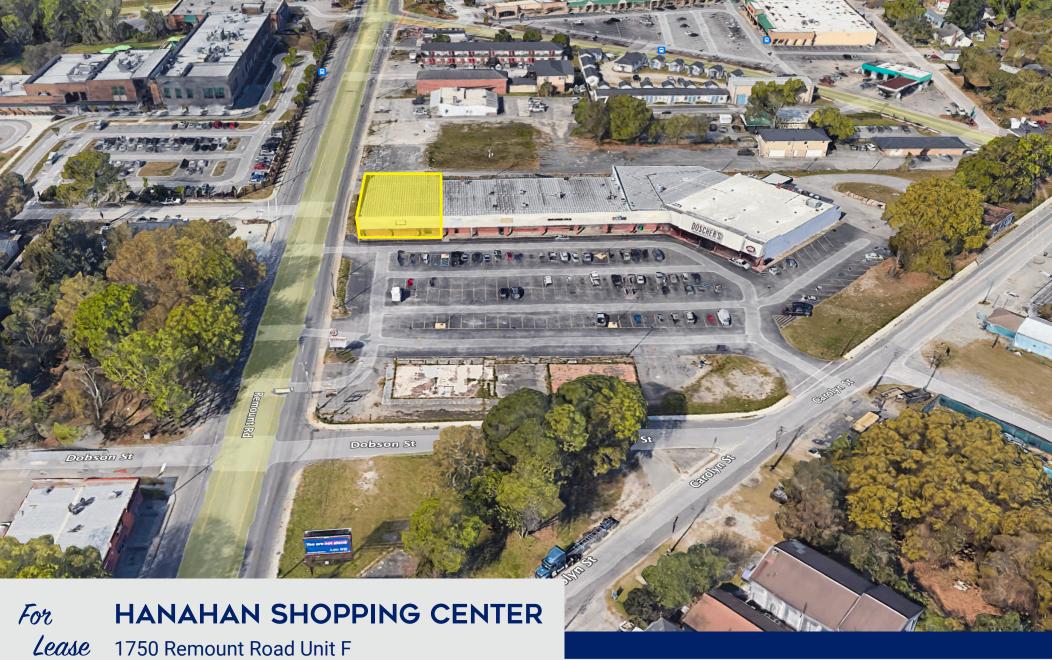

### PROPERTY OVERVIEW

Lease Rate: \$12 PSF

Total Available: 2,500 SF - 7,000 SF

Lease Type: NNN

CAM: \$3.00

County: Berkeley County

Zoning: Hanahan - TC

Suite F contains approximately 7,000 sqft, which is roughly a 20% footprint within the Hanahan Shopping Center. This unit was previously a gym, but can be easily converted into retail, or subdivided to as small as 2,500 sqft. The open layout of the vanilla shell interior is ideal for a quick and easy upfit tailored to the specs of the tenant. The interior features a retail counter, a back office, store closet, and 2 large restrooms. There is also a large rear door, which backs up to the rear driveway, making it easy for pickups/deliveries.

## 1750 REMOUNT ROAD UNIT F | HANAHAN, SC