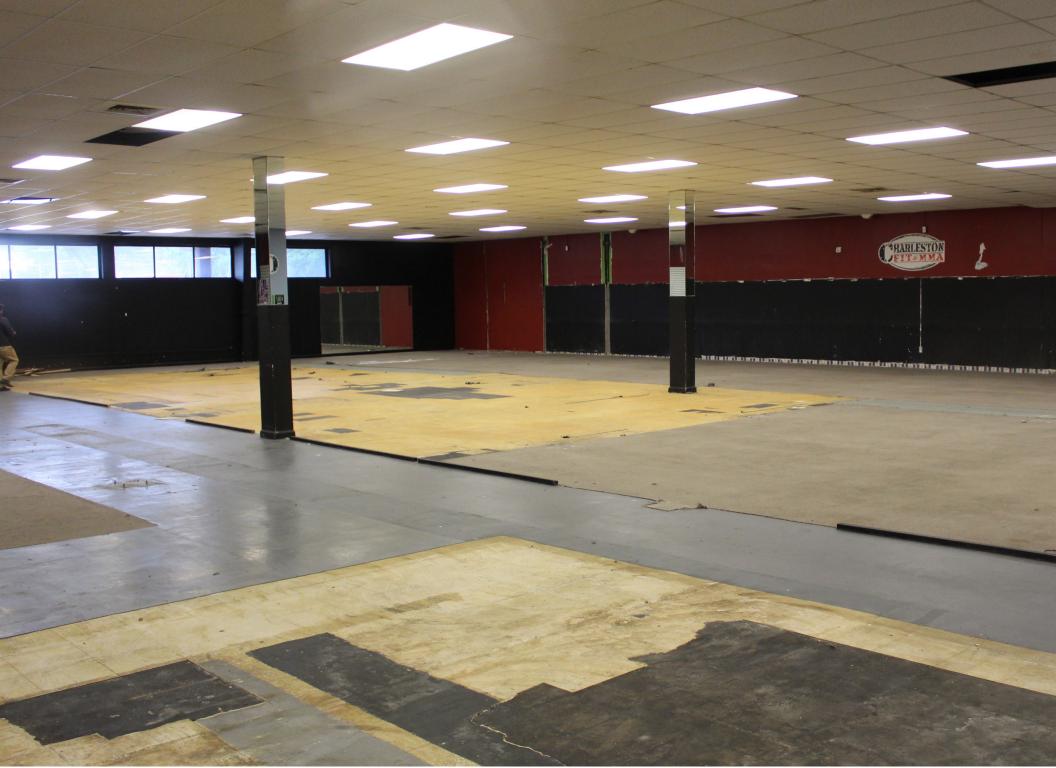

### PROPERTY OVERVIEW

Lease Rate: \$12 PSF

Total Available: 2,500 SF - 7,000 SF

Lease Type: NNN

CAM: \$3.00

County: Berkeley County

Zoning: Hanahan - TC

Suite F contains approximately 7,000 sqft, which is roughly a 20% footprint within the Hanahan Shopping Center. This unit was previously a gym, but can be easily converted into retail, or subdivided to as small as 2,500 sqft. The open layout of the vanilla shell interior is ideal for a quick and easy upfit tailored to the specs of the tenant. The interior features a retail counter, a back office, store closet, and 2 large restrooms. There is also a large rear door, which backs up to the rear driveway, making it easy for pickups/deliveries.