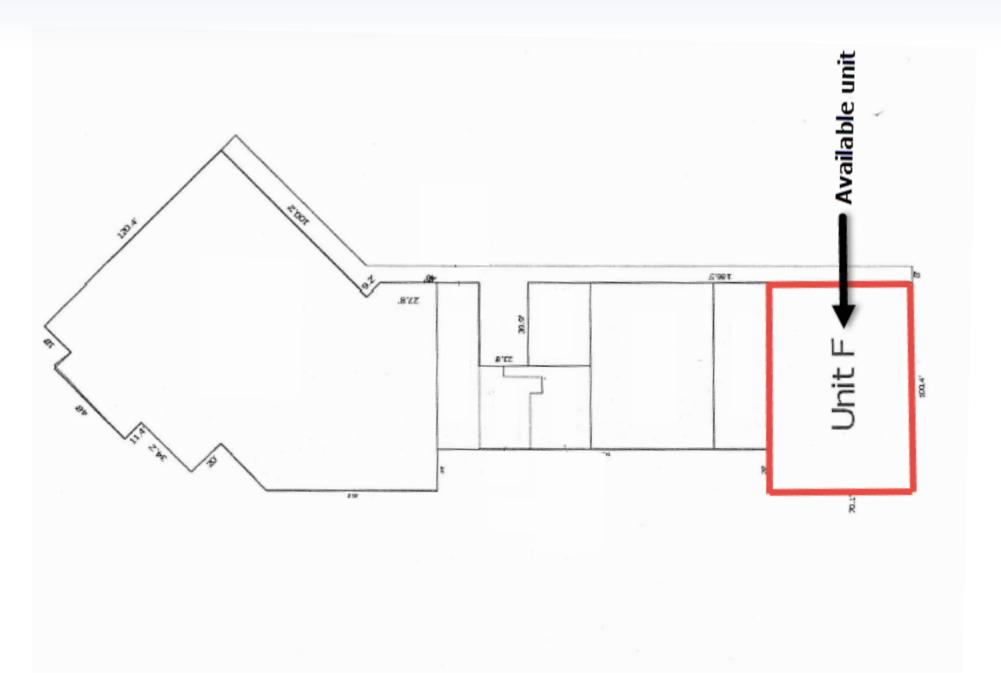

### PROPERTY OVERVIEW

Lease Rate: \$12 PSF

Total Available: 2,500 SF - 7,000 SF

Lease Type: NNN

CAM: \$3.00

County: Berkeley County

Zoning: Hanahan - TC

Suite F contains approximately 7,000 sqft, which is roughly a 20% footprint within the Hanahan Shopping Center. This unit was previously a gym, but can be easily converted into retail, or subdivided to as small as 2,500 sqft. The open layout of the vanilla shell interior is ideal for a quick and easy upfit tailored to the specs of the tenant. The interior features a retail counter, a back office, store closet, and 2 large restrooms. There is also a large rear door, which backs up to the rear driveway, making it easy for pickups/deliveries.