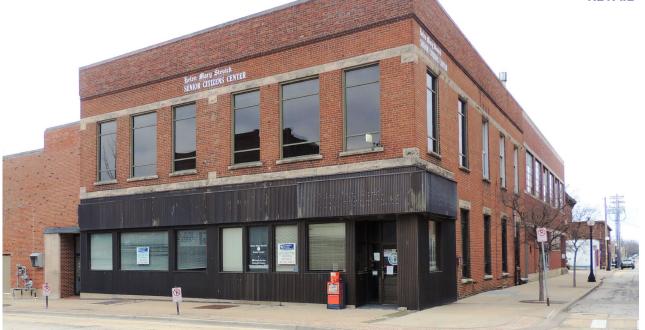

### **PROPERTY DESCRIPTION**

This redevelopment is a 16,000 SF mixed use development with 8,000 SF on each floor including an 8,000 SF basement that could be an accessory to the first floor retail space. The second floor features windows on three sides, 20' clear open ceilings and can be demised for the right tenant mix. Property is undergoing renovations where the building will be gutted and ready for tenant fit out. Space will be provided in "Vanilla Box" finishes.

#### **AREA DESCRIPTION**

Located downtown Champaign, this redevelopment is mixed-use featuring an attractive design which exudes a vintage, urban industrial vibe. The building was originally constructed around 1915 and originally used as the Miller Harness Company and most recently as a building for the News Gazette. Surrounded by dozens of restaurants, bars, and local shops this redevelopment is in the heart of the action. The local music scene, outdoor dining venues and numerous downtown summer festivals add to the buzz and popularity. The walkability of downtown Champaign makes it a popular gathering place for locals and enhances the areas attractiveness and sustainability.