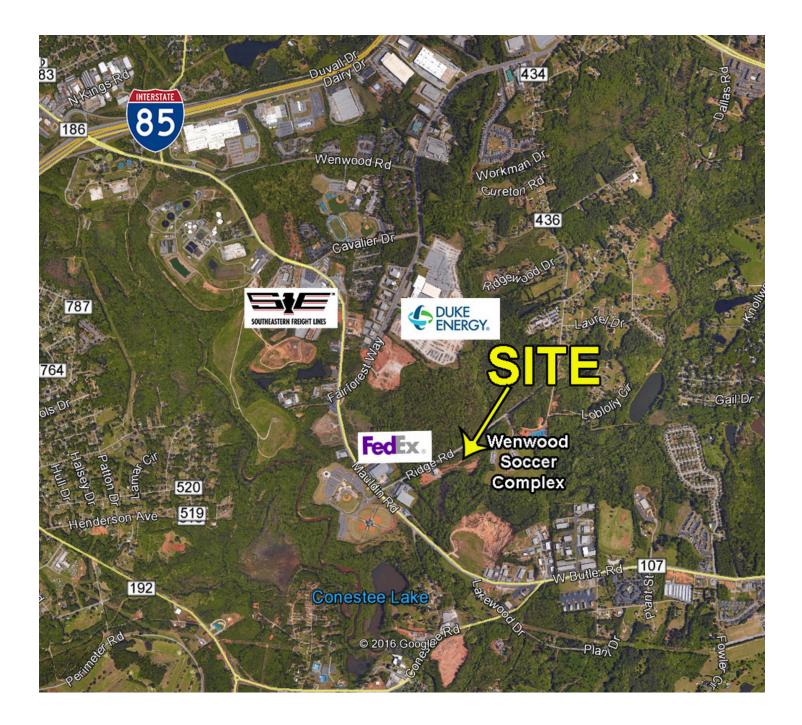

#### · Located near the intersection of Ridge Road and Mauldin Road

- Recent survey/topo, wetlands study available
- 2021 Traffic Count: 26,900 VPD (Mauldin Rd.)
- Greenville County Tax Map No. M012020100150