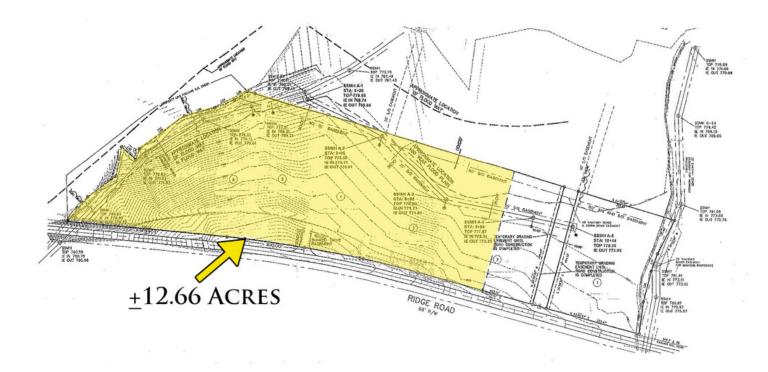

#### **OFFERING SUMMARY**

| Lot Size: | +/-12.66 Acres         |
|-----------|------------------------|
| Zoning:   | S-1 City of Greenville |

#### · Located near the intersection of Ridge Road and Mauldin Road

- Recent survey/topo, wetlands study available
- 2021 Traffic Count: 26,900 VPD (Mauldin Rd.)
- Greenville County Tax Map No. M012020100150