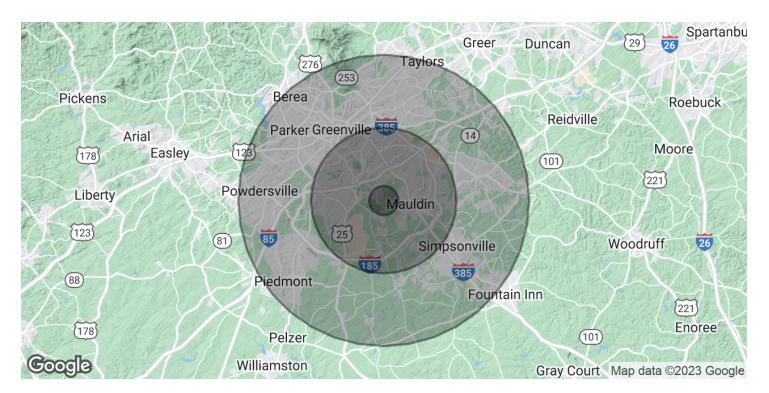

## **DEVELOPMENT OPPORTUNITY**

Ridge Rd Greenville, SC 29607

| POPULATION           | 1 MILE    | 5 MILES   | 10 MILES  |
|----------------------|-----------|-----------|-----------|
| Total Population     | 2,923     | 110,282   | 384,065   |
| Average Age          | 33.6      | 37        | 37.2      |
| Average Age (Male)   | 34.8      | 35.4      | 35.7      |
| Average Age (Female) | 32.7      | 38.6      | 38.4      |
| HOUSEHOLDS & INCOME  | 1 MILE    | 5 MILES   | 10 MILES  |
| Total Households     | 1,190     | 47,841    | 153,523   |
| # of Persons per HH  | 2.5       | 2.3       | 2.5       |
| Average HH Income    | \$60,857  | \$67,532  | \$66,051  |
| Average House Value  | \$175,072 | \$217,532 | \$221,193 |

\* Demographic data derived from 2020 ACS - US Census

George Zimmerman, CCIM 864 250 6822 gzimmerman@cbccaine.com

©2022 Coldwell Banker. All Rights Reserved. Coldwell Banker and the Coldwell Banker Commercial logos are trademarks of Coldwell Banker Real Estate LLC. The Coldwell Banker® System is comprised of company owned offices which are owned by a subsidiary of Realogy Brokerage Group LLC and franchised offices which are independently owned and operated. The Coldwell Banker System fully supports the principles of the Equal Opportunity Act.