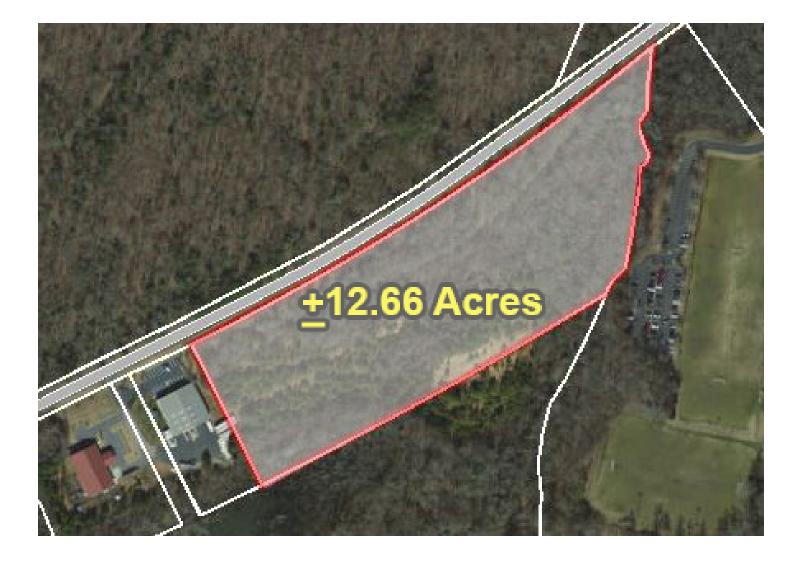

### **DEVELOPMENT OPPORTUNITY**

Ridge Rd Greenville, SC 29607

SALE PRICE\$3ACREAGE+/-

\$32,500/ACRE +/-12.66 ACRES

George Zimmerman, CCIM 864 250 6822 gzimmerman@cbccaine.com

©2022 Coldwell Banker. All Rights Reserved. Coldwell Banker and the Coldwell Banker Commercial logos are trademarks of Coldwell Banker Real Estate LLC. The Coldwell Banker® System is comprised of company owned offices which are owned by a subsidiary of Realogy Brokerage Group LLC and franchised offices which are independently owned and operated. The Coldwell Banker System fully supports the principles of the Equal Opportunity Act.

#### **OFFERING SUMMARY**

| Lot Size: | +/-12.66 Acres         |
|-----------|------------------------|
| Zoning:   | S-1 City of Greenville |

#### · Located near the intersection of Ridge Road and Mauldin Road

- Recent survey/topo, wetlands study available
- 2021 Traffic Count: 26,900 VPD (Mauldin Rd.)
- Greenville County Tax Map No. M012020100150