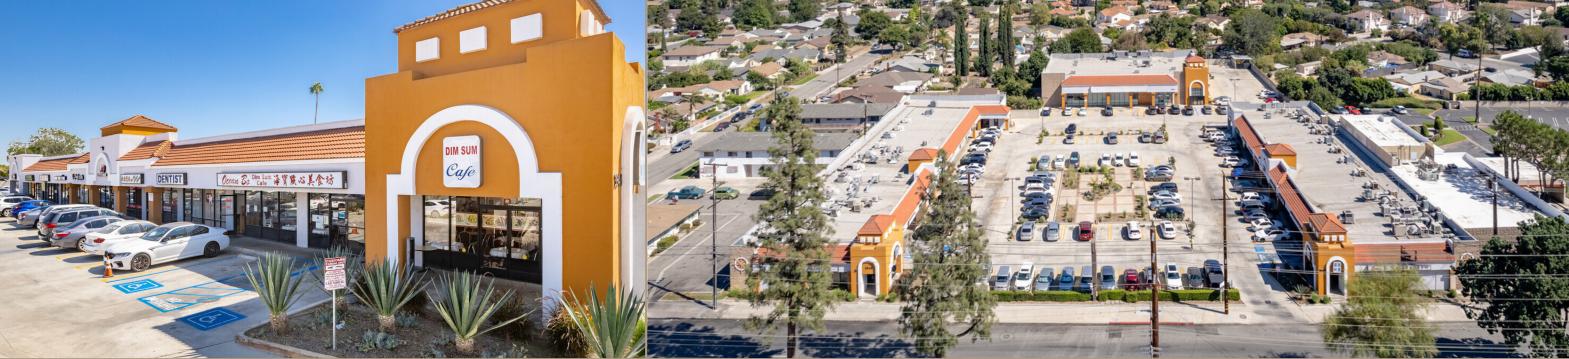

# RETAIL SUITES AVAILABLE FOR LEASE IN VICTORIA CENTER

3944-3948 Peck Rd, El Monte, CA 91732

### **Location:**

This retail building is located along one of El Monte's main corridors and near both the 10 and 605 Freeways. Dense and mature trade area with nearby retailers including Sears,7 Eleven, Wells Fargo, Subway and many others.

## The Space:

Total space available is 3,930 square feet. Suites available is great space for a law office, real estate or some other professional office use. Also great for retail including fitness, etc.