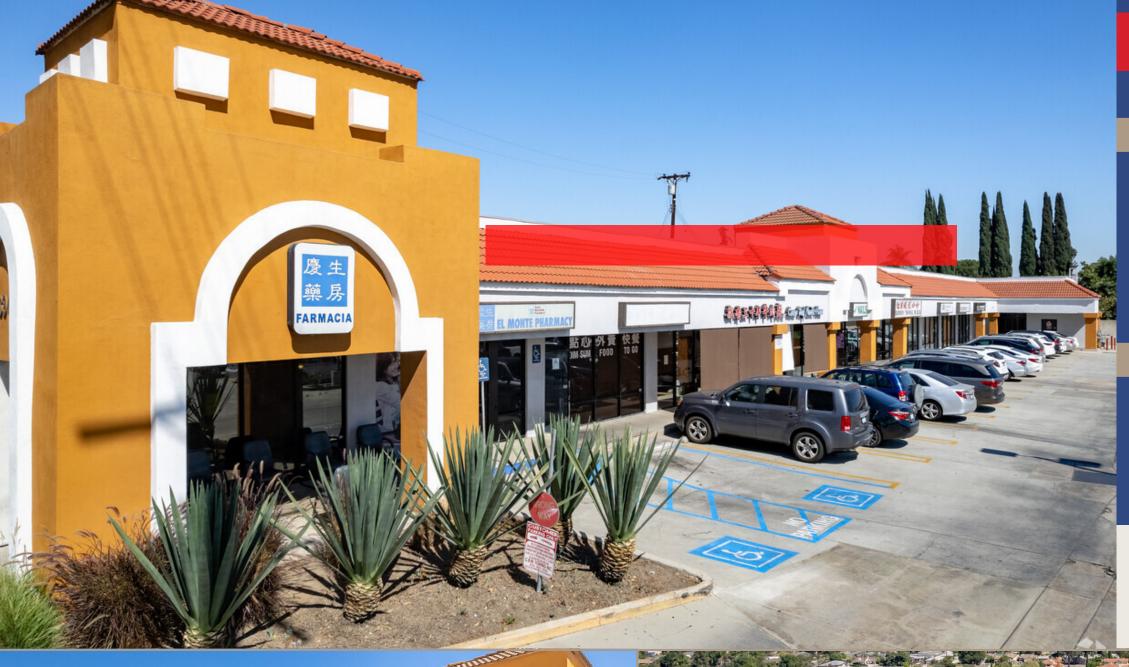

# RETAIL SUITES AVAILABLE FOR LEASE IN VICTORIA CENTER

3944-3948 Peck Rd, El Monte, CA 91732

### **Location:**

This retail building is located along one of El Monte's main corridors and near both the 10 and 605 Freeways. Dense and mature trade area with nearby retailers including Sears,7 Eleven, Wells Fargo, Subway and many others.

## The Space:

Total space available is 3,930 square feet. Suites available is great space for a law office, real estate or some other professional office use. Also great for retail including fitness, etc.