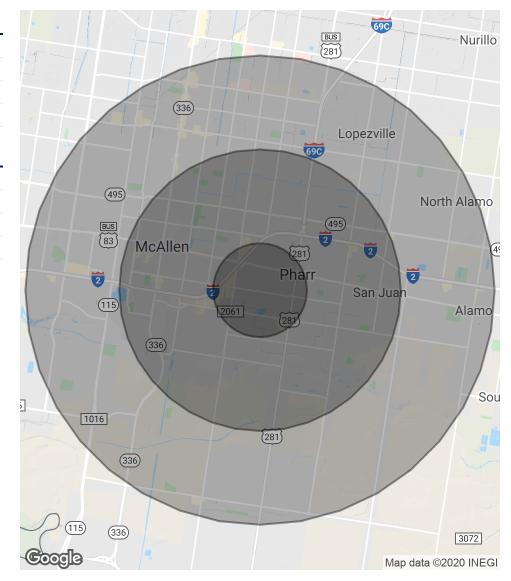

# 900 W. SAM HOUSTON AVE

Pharr , TX 78577

| POPULATION           | 1 MILE          | 3 MILES               | 5 MILES               |
|----------------------|-----------------|-----------------------|-----------------------|
| Total Population     | 8,405           | 69,182                | 188,960               |
| Average age          | 31.9            | 31.5                  | 29.9                  |
| Average age (Male)   | 30.9            | 29.9                  | 28.1                  |
| Average age (Female) | 34.5            | 33.2                  | 31.9                  |
|                      |                 |                       |                       |
|                      |                 |                       |                       |
| HOUSEHOLDS & INCOME  | 1 MILE          | 3 MILES               | 5 MILES               |
| Total households     | 1 MILE<br>2,698 | <b>3 MILES</b> 21,975 | <b>5 MILES</b> 56,944 |
|                      |                 |                       |                       |
| Total households     | 2,698           | 21,975                | 56,944                |

<sup>\*</sup> Demographic data derived from 2010 US Census

Daniel Galvan, SIOR, CCIM 956 451 2983 dgalvan@cbcworldwide.com Juan Pena, CCIM 956 655 2117 jpena@cbcworldwide.com