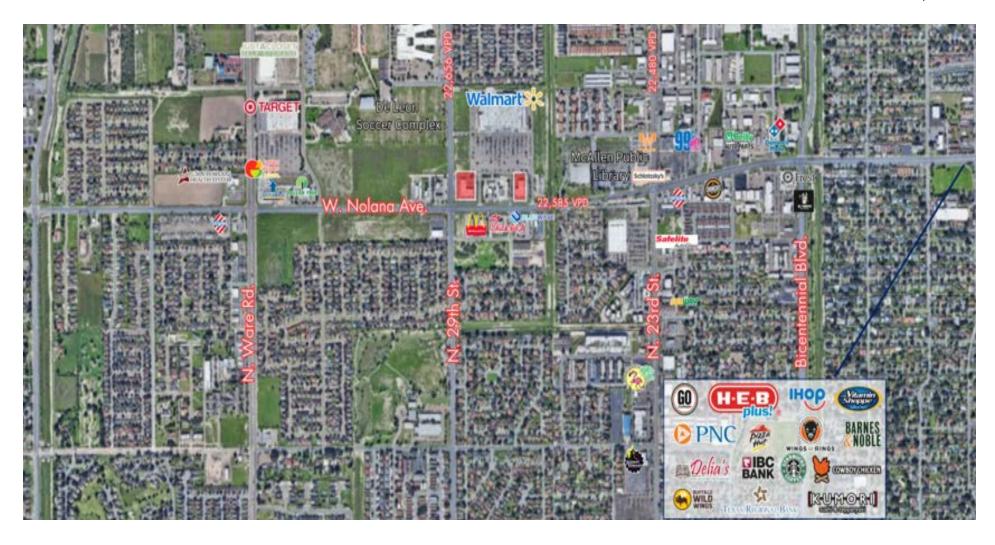

## **DEMOGRAPHICS**

#### **2812 NOLANA AVENUE**

McAllen, TX 78504

| POPULATION           | 1 MILE | 3 MILES | 5 MILES |
|----------------------|--------|---------|---------|
| Total Population     | 15,734 | 109,152 | 221,984 |
| Average Age          | 31.4   | 33.6    | 33.9    |
| Average Age (Male)   | 28.4   | 30.3    | 31.1    |
| Average Age (Female) | 36.4   | 36.8    | 37.1    |
| HOUSEHOLDS & INCOME  | 1 MILE | 3 MILES | 5 MILES |