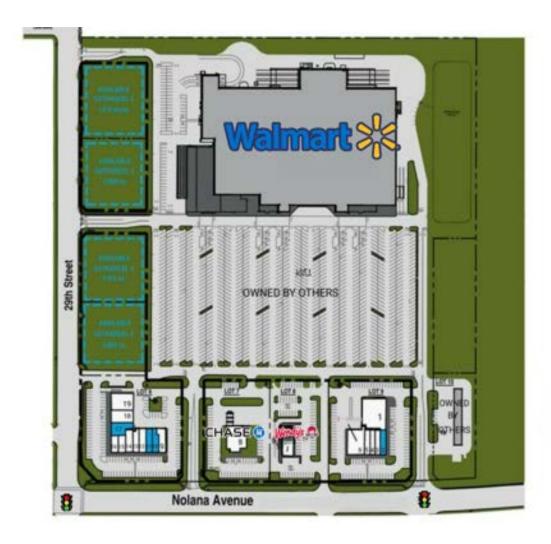

## SITE PLAN

### **2812 NOLANA AVENUE**

McAllen, TX 78504

| 1   | Smile Magic Dentistry      | 6280  |
|-----|----------------------------|-------|
|     | Available                  | 1,350 |
| 3   | Fore Nais                  | 1,219 |
| 4   | Casa de Hilo               | 1,040 |
| - 5 | Pizza Patron               | 1,350 |
| 6   | T-Mobile                   | 4,000 |
|     | Wendy's (N.A.P)            | 2,800 |
| 8   | Chase Bank                 | 4,194 |
| 9   | Paris Ballery              | 1,703 |
| 10  | Available                  | 1,307 |
| 11  | Available                  | 1,260 |
| 12  | A-MAX Auto Insurance       | 1,500 |
| 13  | The LP5 Store              | 1,260 |
| 14  | Gorditas Dona Lula         | 1,500 |
| 15  | The Microblading Studio    | 1.085 |
| 16  | Exotic Berry Frozen Yogurt | 1,234 |
|     | Available                  | 2,056 |
| 18  | RGV Urgent Care            | 2,500 |
|     | Tortilleria Carmelita      | 3,500 |