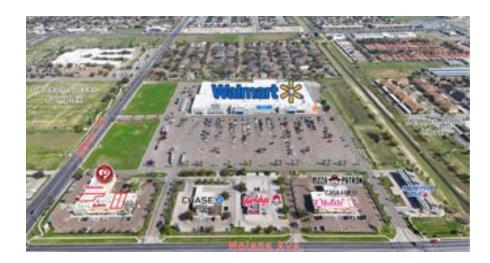

## PROPERTY OVERVIEW

### 2812 NOLANA AVENUE

McAllen, TX 78504

Market at Nolana stands as a premier retail destination strategically positioned at the signaled intersection of Nolana and 29th St. in the bustling city of McAllen, TX. This prime location ensures maximum exposure and accessibility, making it a favored destination for both local residents and passersby. With adjacent spaces occupied by renowned brands like Dunkin Donuts and Jersey Mike's, Market at Nolana guarantees a steady stream of foot and vehicle traffic, further enhancing its appeal as a vibrant shopping hub.