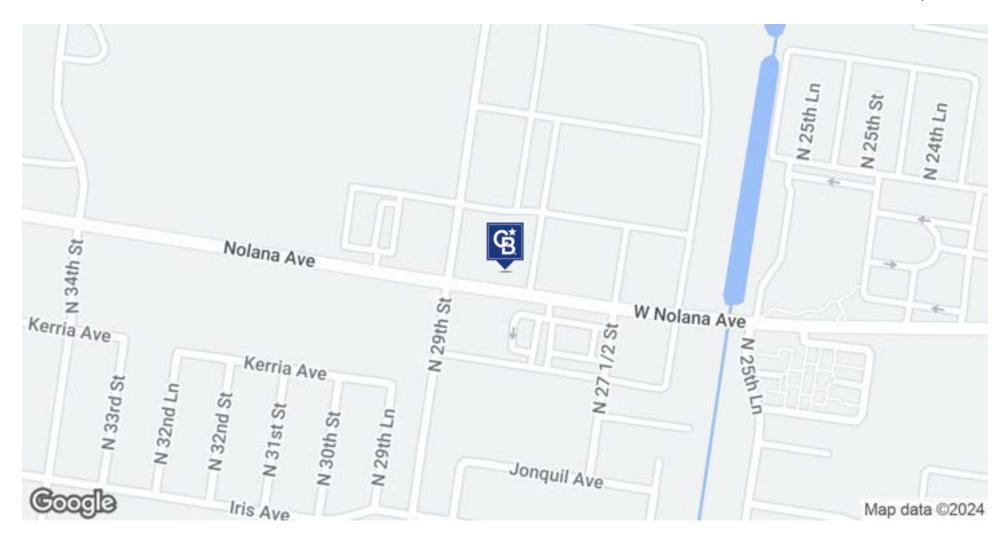

## PROPERTY OVERVIEW

### 2812 NOLANA AVENUE

McAllen, TX 78504

Market at Nolana stands as a premier retail destination strategically positioned at the signaled intersection of Nolana and 29th St. in the bustling city of McAllen, TX. This prime location ensures maximum exposure and accessibility, making it a favored destination for both local residents and passersby. With adjacent spaces occupied by renowned brands like Dunkin Donuts and Jersey Mike's, Market at Nolana guarantees a steady stream of foot and vehicle traffic, further enhancing its appeal as a vibrant shopping hub.