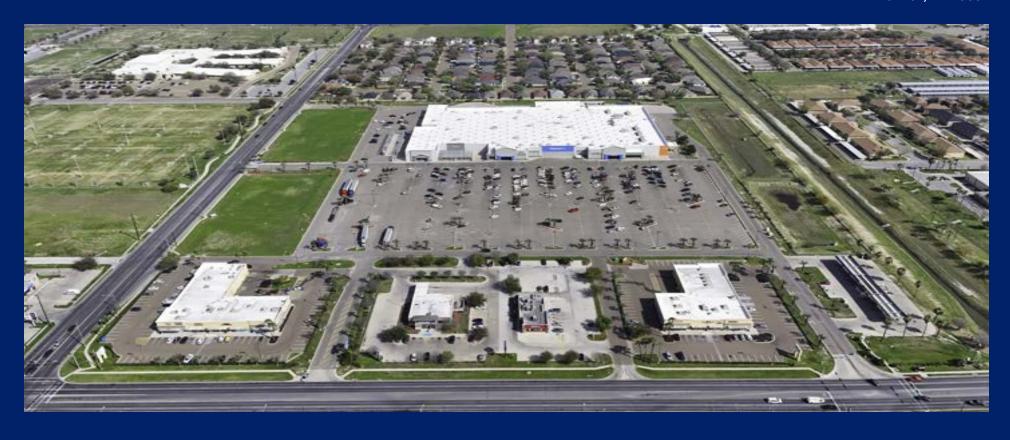

## PROPERTY OVERVIEW

### 2812 NOLANA AVENUE

McAllen, TX 78504

Market at Nolana stands as a premier retail destination strategically positioned at the signaled intersection of Nolana and 29th St. in the bustling city of McAllen, TX. This prime location ensures maximum exposure and accessibility, making it a favored destination for both local residents and passersby. With adjacent spaces occupied by renowned brands like Dunkin Donuts and Jersey Mike's, Market at Nolana guarantees a steady stream of foot and vehicle traffic, further enhancing its appeal as a vibrant shopping hub.