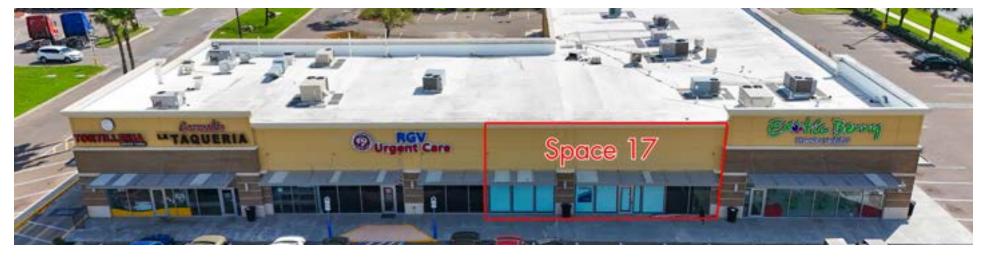

| 1,703 |
| 10  | Available                  | 1,307 |
| 11  | Available                  | 1,260 |
| 12  | A-MAX Auto Insurance       | 1,500 |
| 13  | The LP5 Store              | 1,260 |
| 14  | Gorditas Dona Lula         | 1,500 |
| 15  | The Microblading Studio    | 1.085 |
| 16  | Exotic Berry Frozen Yogurt | 1,234 |
|     | Available                  | 2,056 |
| 18  | RGV Urgent Care            | 2,500 |
|     | Tortilleria Carmelita      | 3,500 |

**Benny Dominguez** 

956 607 2300

benny.dominguez@cbcworldwide.com

Larry Leahy

956 309 7115



# **BUILDING 1**

### **2812 NOLANA AVENUE**

McAllen, TX 78504



**Benny Dominguez** 

956 607 2300

benny.dominguez@cbcworldwide.com

Larry Leahy

956 309 7115



# **BUILDING 2**

### **2812 NOLANA AVENUE**

McAllen, TX 78504





#### **Benny Dominguez**

956 607 2300

benny.dominguez@cbcworldwide.com

#### Larry Leahy

956 309 7115





### **2812 NOLANA AVENUE**

McAllen, TX 78504



**Benny Dominguez** 

956 607 2300 benny.dominguez@cbcworldwide.com **Larry Leahy** 956 309 7115





### **2812 NOLANA AVENUE**

McAllen, TX 78504



**Benny Dominguez** 

956 607 2300

benny.dominguez@cbcworldwide.com

Larry Leahy

956 309 7115



## **DEMOGRAPHICS**

#### **2812 NOLANA AVENUE**

McAllen, TX 78504

| POPULATION           | 1 MILE | 3 MILES | 5 MILES |
|----------------------|--------|---------|---------|
| Total Population     | 15,734 | 109,152 | 221,984 |
| Average Age          | 31.4   | 33.6    | 33.9    |
| Average Age (Male)   | 28.4   | 30.3    | 31.1    |
| Average Age (Female) | 36.4   | 36.8    | 37.1