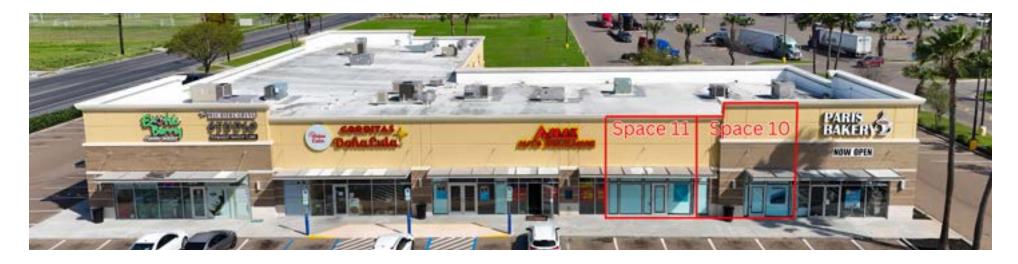

| 1,703 |
| 10  | Available                  | 1,307 |
| 11  | Available                  | 1,260 |
| 12  | A-MAX Auto Insurance       | 1,500 |
| 13  | The LP5 Store              | 1,260 |
| 14  | Gorditas Dona Lula         | 1,500 |
| 15  | The Microblading Studio    | 1.085 |
| 16  | Exotic Berry Frozen Yogurt | 1,234 |
|     | Available                  | 2,056 |
| 18  | RGV Urgent Care            | 2,500 |
|     | Tortilleria Carmelita      | 3,500 |

**Benny Dominguez** 

956 607 2300

benny.dominguez@cbcworldwide.com

Larry Leahy

956 309 7115



# **BUILDING 1**

### **2812 NOLANA AVENUE**

McAllen, TX 78504



**Benny Dominguez** 

956 607 2300

benny.dominguez@cbcworldwide.com

Larry Leahy

956 309 7115



# **BUILDING 2**

### **2812 NOLANA AVENUE**

McAllen, TX 78504





#### **Benny Dominguez**

956 607 2300

benny.dominguez@cbcworldwide.com

#### Larry Leahy

956 309 7115





### **2812 NOLANA AVENUE**

McAllen, TX 78504



**Benny Dominguez** 

956 607 2300 benny.dominguez@cbcworldwide.com **Larry Leahy** 956 309 7115





### **2812 NOLANA AVENUE**

McAllen, TX 78504



**Benny Dominguez** 

956 607 2300

benny.dominguez@cbcworldwide.com

Larry Leahy

956 309 7115



## **DEMOGRAPHICS**

#### **2812 NOLANA AVENUE**

McAllen, TX 78504

| POPULATION           | 1 MILE | 3 MILES | 5 MILES |
|----------------------|--------|---------|---------|
| Total Population     | 15,734 | 109,152 | 221,984 |
| Average Age          | 31.4   | 33.6    | 33.9    |
| Average Age (Male)   | 28.4   | 30.3    | 31.1    |
| Average Age (Female) | 36.4   | 36.8    | 37.1