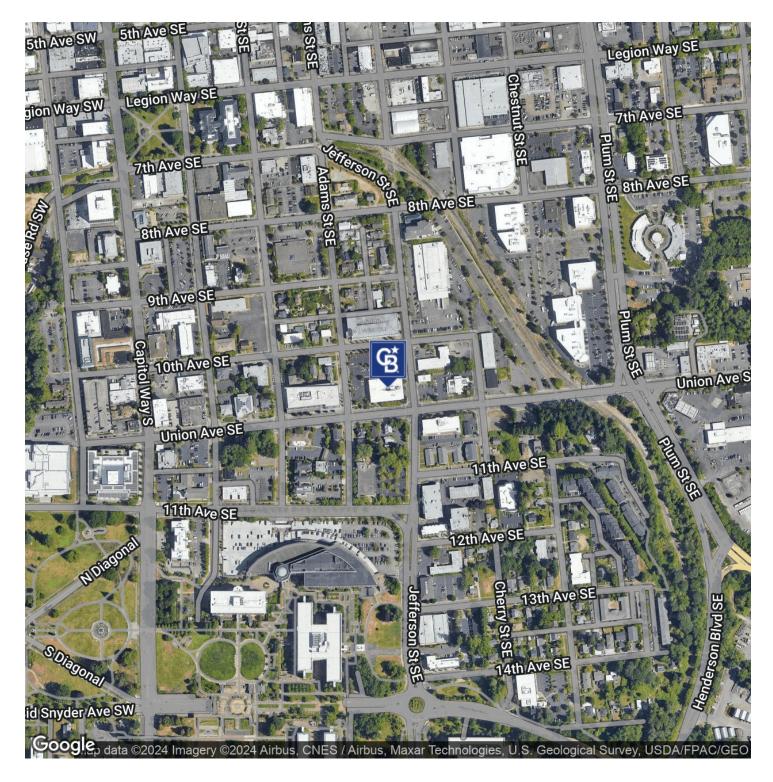

### OFFICE SPACE IN THE REGUS BUILDING

400 Union Ave SE Olympia, WA 98501

## OFFICE SPACE IN THE REGUS BUILDING

400 Union Ave SE Olympia, WA 98501

Spencer Ingrim 360 701 6439 spencer.ingrim@cbolympia.com

## OFFICE SPACE IN THE REGUS BUILDING

400 Union Ave SE Olympia, WA 98501

| POPULATION           | 1 MILE    | 5 MILES   | 10 MILES  |
|----------------------|-----------|-----------|-----------|
| Total Population     | 8,510     | 127,373   | 228,045   |
| Average Age          | 38        | 39.6      | 40.7      |
| Average Age (Male)   | 37        | 37.1      | 38.7      |
| Average Age (Female) | 39.2      | 41.2      | 42.2      |
| HOUSEHOLDS & INCOME  | 1 MILE    | 5 MILES   | 10 MILES  |
| Total Households     | 4,501     | 55,441    | 95,869    |
| # of Persons per HH  | 1.9       | 2.3       | 2.4       |
| Average HH Income    | \$72,780  | \$80,469  | \$87,996  |
| Average House Value  | \$295,238 | \$290,278 | \$316,352 |