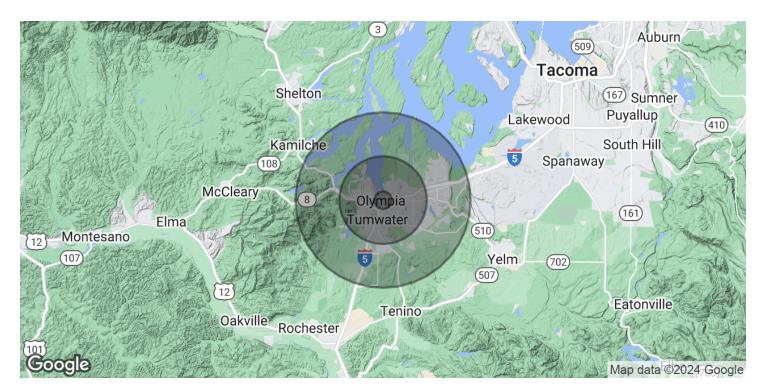

#### **OFFERING SUMMARY**

| Lease Rate:    |        |         | suite per month<br>month for both<br>(Gross) |
|----------------|--------|---------|----------------------------------------------|
| Available SF:  |        |         | 86 - 88 SF                                   |
| Building Size: |        |         | 25,170 SF                                    |
| Zoning:        |        |         | DB                                           |
| APN:           |        |         | 78506100100                                  |
| DEMOGRAPHICS   | 1 MILE | 5 MILES | 10 MILES                                     |

| Total Households  | 4,501    | 55,441   | 95,869   |
|-------------------|----------|----------|----------|
| Total Population  | 8,510    | 127,373  | 228,045  |
| Average HH Income | \$72,780 | \$80,469 | \$87,996 |

## OFFICE SPACE IN THE REGUS BUILDING

400 Union Ave SE Olympia, WA 98501

| POPULATION           | 1 MILE    | 5 MILES   | 10 MILES  |
|----------------------|-----------|-----------|-----------|
| Total Population     | 8,510     | 127,373   | 228,045   |
| Average Age          | 38        | 39.6      | 40.7      |
| Average Age (Male)   | 37        | 37.1      | 38.7      |
| Average Age (Female) | 39.2      | 41.2      | 42.2      |
| HOUSEHOLDS & INCOME  | 1 MILE    | 5 MILES   | 10 MILES  |
| Total Households     | 4,501     | 55,441    | 95,869    |
| # of Persons per HH  | 1.9       | 2.3       | 2.4       |
| Average HH Income    | \$72,780  | \$80,469  | \$87,996  |
| Average House Value  | \$295,238 | \$290,278 | \$316,352 |