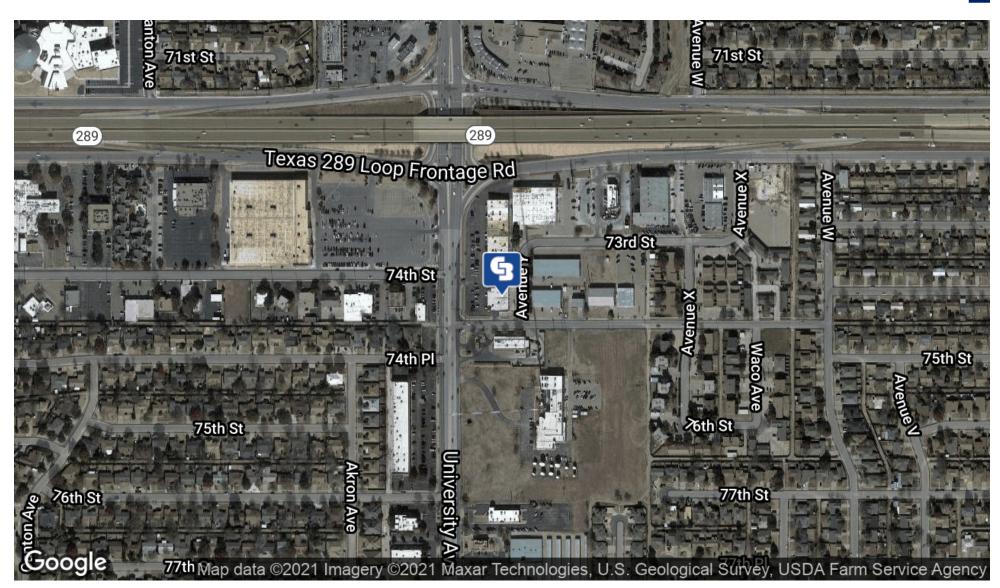

#### LOCATION OVERVIEW

This space is a newly constructed End Cap with Drive Thru access on the South end of the University Retail Center. University Avenue has direct access to Texas Tech University (3.8 Miles to the North). The space has Loop 289 visibility at the major intersection of University Avenue and the South Loop. Other area retailers include Target, Burger King, Starbucks, Dunkin Donuts, Baskin Robbins, Whataburger, Cinemark Tinseltown, United Supermarkets, McDonald's, Discount Tire, Taco Bell, and many more.