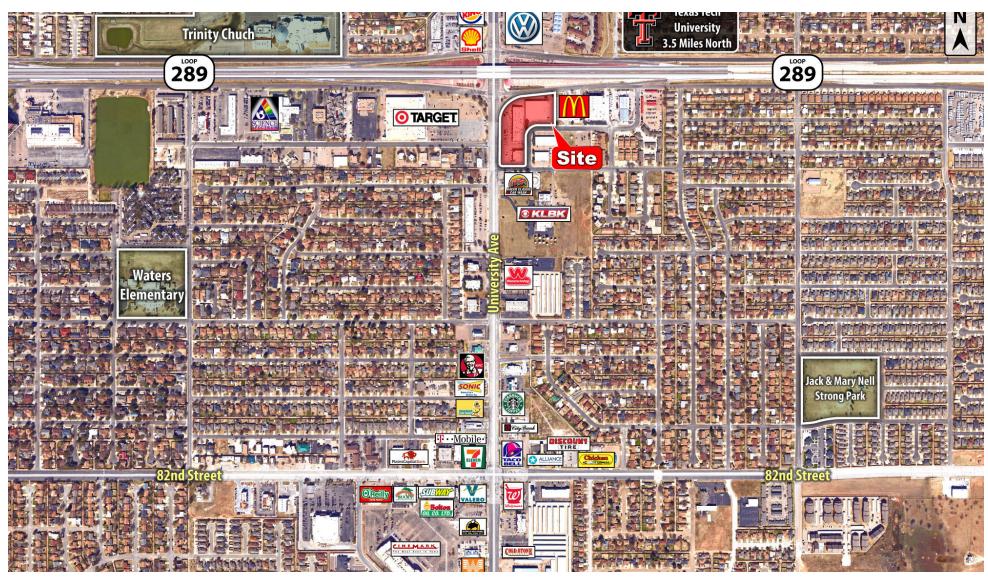

#### LOCATION OVERVIEW

This space is a newly constructed End Cap with Drive Thru access on the South end of the University Retail Center. University Avenue has direct access to Texas Tech University (3.8 Miles to the North). The space has Loop 289 visibility at the major intersection of University Avenue and the South Loop. Other area retailers include Target, Burger King, Starbucks, Dunkin Donuts, Baskin Robbins, Whataburger, Cinemark Tinseltown, United Supermarkets, McDonald's, Discount Tire, Taco Bell, and many more.