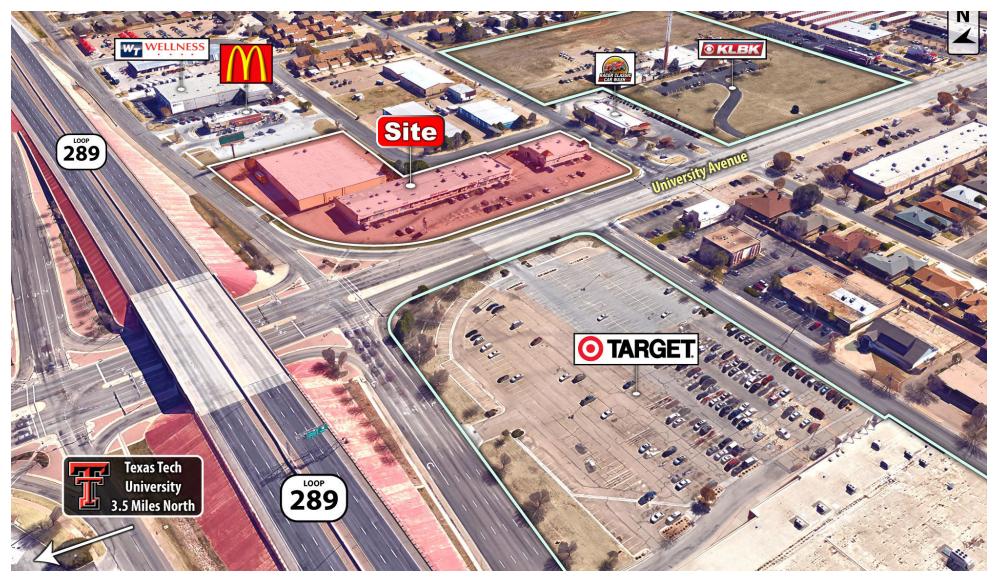

## PROPERTY OVERVIEW

This is a newly constructed End cap at the University Center retail center at S. Loop 289 and university Avenue. The space will be adjacent to Nova Medical supplies and will have the ability to have a drive thru. This location has great visibility from Loop 289 and easy access from University Avenue. Estimated Delivery of the white box will be approximately September 1, 2021. Traffic counts exceed 80,000 VPD.

#### LOCATION OVERVIEW

This space is a newly constructed End Cap with Drive Thru access on the South end of the University Retail Center. University Avenue has direct access to Texas Tech University (3.8 Miles to the North). The space has Loop 289 visibility at the major intersection of University Avenue and the South Loop. Other area retailers include Target, Burger King, Starbucks, Dunkin Donuts, Baskin Robbins, Whataburger, Cinemark Tinseltown, United Supermarkets, McDonald's, Discount Tire, Taco Bell, and many more.