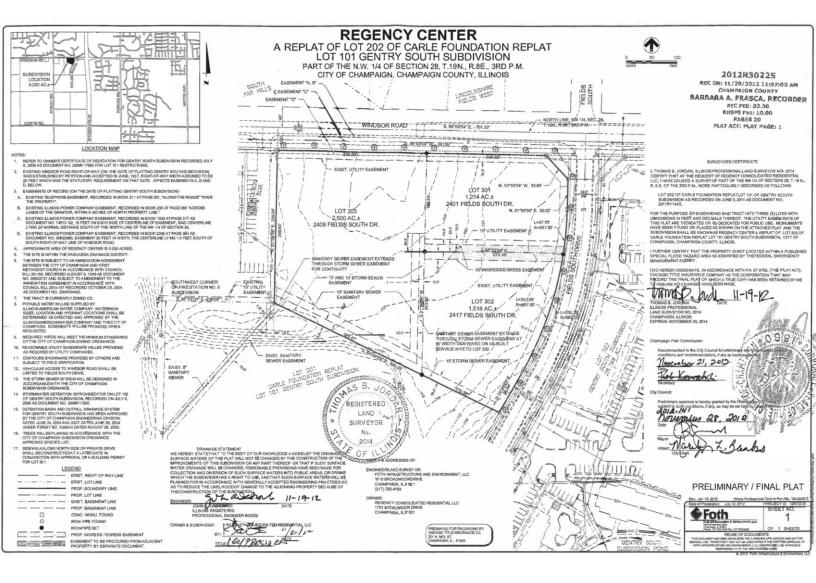

## 2401 & 2409 Fields South Drive

Champaign, IL 61822

| 1.21 AC & 2.50 AC     | LAND                  |
|-----------------------|-----------------------|
| <b>LOT 301</b>        | <b>LOT 303</b>        |
| 1.21 AC @ \$423,000   | 2.50 AC @ \$815,000   |
| <b>RE: LOT 301</b>    | <b>RE: LOT 303</b>    |
| \$3,570.02            | \$7,374.98            |
| <b>TAX PIN</b>        | <b>ZONING</b>         |
| 46-20-28-126-005, 007 | CO- Commercial Office |

**Lot 301** is +/- 1.214 acres, and offers approximately 235 feet of frontage along Windsor Road. – \$423,000

**Lot 303** is +/- 2.50 acres, and offers approximately 296 feet of frontage along Windsor Road. – \$815,000