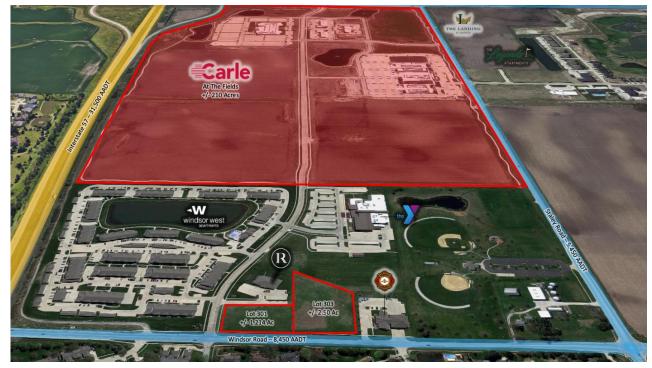

#### **PROPERTY DESCRIPTION**

Excellent development opportunity in growing southwest Champaign. Commercial lots are ideally located at the corner of Windsor Road and Fields South Drive, at the entrance to Carle at the Fields and the Champaign County YMCA. Lots are development ready with all utilities to the site, and are zoned CO – Commercial Office, which allows for a wide variety of uses.

#### **AREA DESCRIPTION**

The subject property is located at the southwest corner of Windsor Road and Fields South Drive between Interstate 57 and Staley Road in growing southwest Champaign. The site is adjacent to the 210-acre Carle at the Fields development, which includes numerous medical office buildings, restaurants, retail shops, and luxury apartments, and the Champaign County YMCA. Additional surrounding uses include professional office space and high-end residential subdivisions including Windsor West (316-units), the Legends Apartments (324units) and the Landing at Legends (214-units).

**Lot 301** is +/- 1.214 acres, and offers approximately 235 feet of frontage along Windsor Road. – \$423,000

**Lot 303** is +/- 2.50 acres, and offers approximately 296 feet of frontage along Windsor Road. – \$815,000