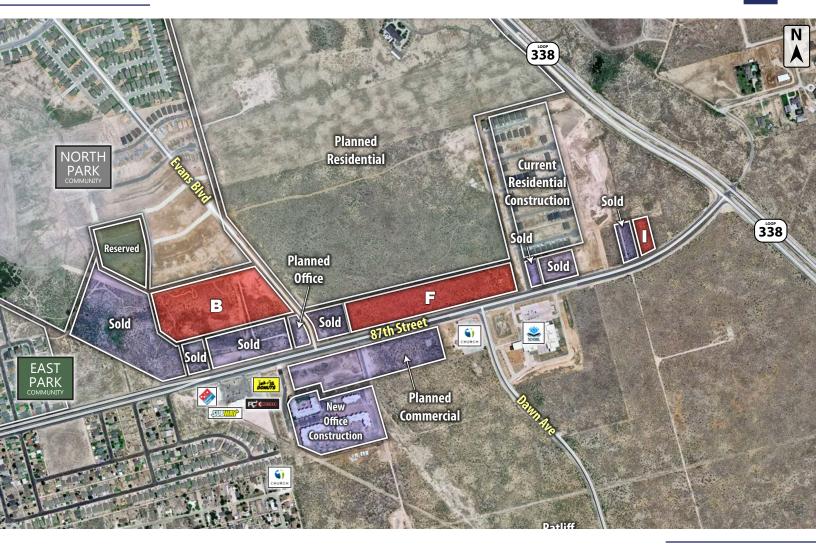

## LOCATION

This property sits north of 87th Street on the both sides of Evans Boulevard between the Andrews Highway & Loop 338.

# DESCRIPTION

Large development tracts in growing northeast Odessa, TX. Acreage is adjacent to the newest residential construction in the city. Conveniently located 1/2 mile from the airport, 1.5 miles from Ratliff Stadium and is only a 6-minute drive to the retail heart of Odessa.

# OPTIONS

Sold | Tract A | Tract C | Tract D | Tract E | Tract G | Tract H |Tract B15.41 Acres\$4.00 per Square FootTract F12.30 Acres\$10.00 per Square FootTract I1.09 Acres\$10.00 per Square Foot

Multifamily Retail Retail