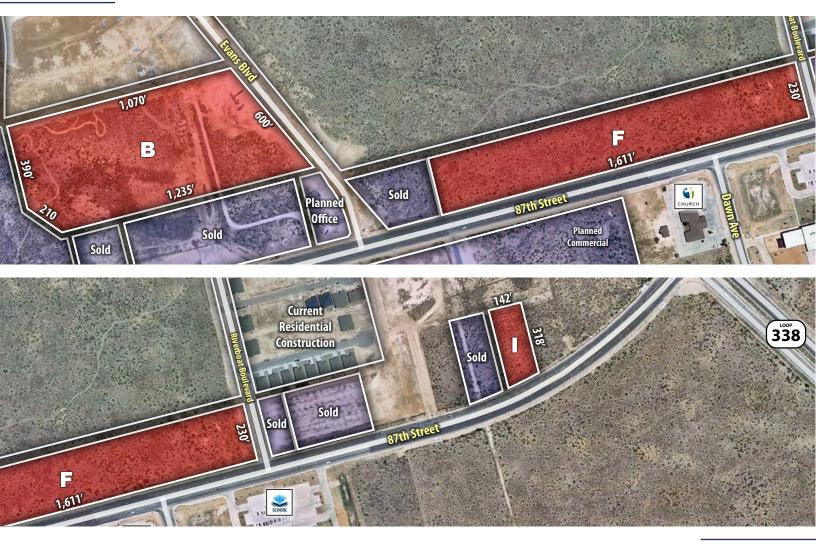

# OPTIONS

Sold | Tract A | Tract C | Tract D | Tract E | Tract G | Tract H |Tract B15.41 Acres\$4.00 per Square FootTract F12.30 Acres\$10.00 per Square FootTract I1.09 Acres\$10.00 per Square Foot

Multifamily Retail Retail