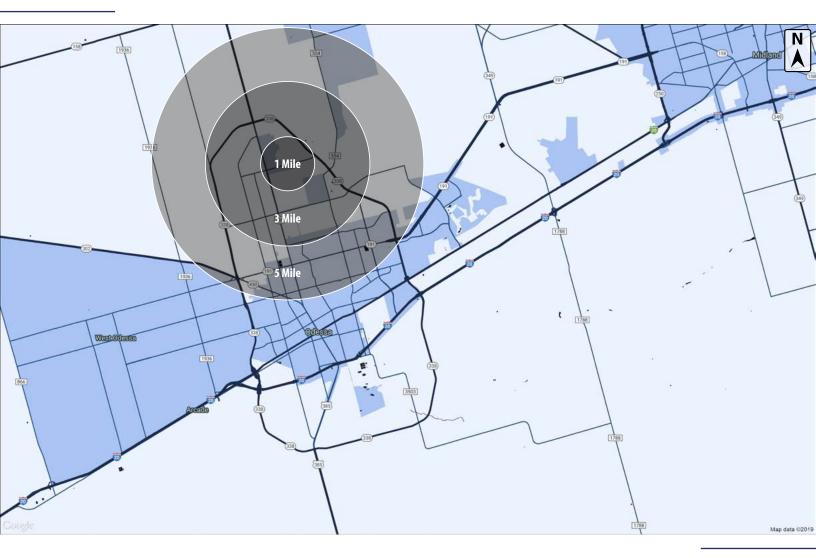

### Demographics

#### CBCWORLDWIDE.COM

Beau Tucker, CCIM 806.470.3944 BTucker@CBCWorldwide.com CBCLandMan.com

| POPULATION                              | 1 MILE               | 3 MILES                 | 5 MILES                                 |
|-----------------------------------------|----------------------|-------------------------|-----------------------------------------|
| TOTAL POPULATION                        | 1,604                | 16,042                  | 53,998                                  |
| MEDIAN AGE                              | 29.1                 | 33.4                    | 31.7                                    |
| MEDIAN AGE (MALE)                       | 29.2                 | 32.6                    | 30.9                                    |
| MEDIAN AGE (FEMALE)                     | 29.0                 | 34.1                    | 32.2                                    |
|                                         |                      |                         |                                         |
|                                         |                      |                         |                                         |
| HOUSEHOLDS & INCOME                     | 1 MILE               | 3 MILES                 | 5 MILES                                 |
| HOUSEHOLDS & INCOME<br>TOTAL HOUSEHOLDS | <b>1 MILE</b><br>532 | <b>3 MILES</b><br>5,962 | <b>5 MILES</b><br>19,914                |
|                                         |                      |                         | • • • • • • • • • • • • • • • • • • • • |
| TOTAL HOUSEHOLDS                        | 532                  | 5,962                   | 19,914                                  |
| TOTAL HOUSEHOLDS<br># OF PERSONS PER HH | 532<br>3.0           | 5,962<br>2.7            | 19,914<br>2.7                           |