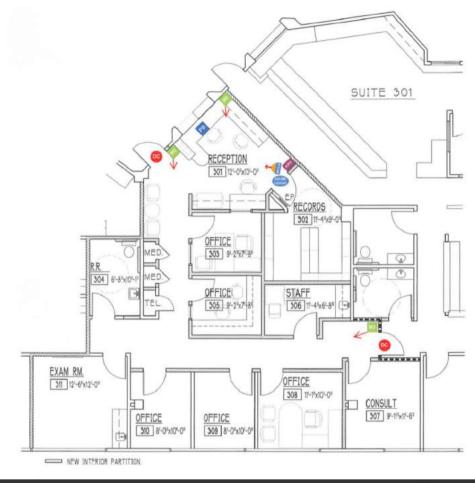

#### **39 CONGRESS STREET, SUITE 302**

Pasadena, CA 91105

FLOOR PLAN - \*The square footage is an approximate number and Owner makes no representation regarding the size, square footage, or configuration of space.