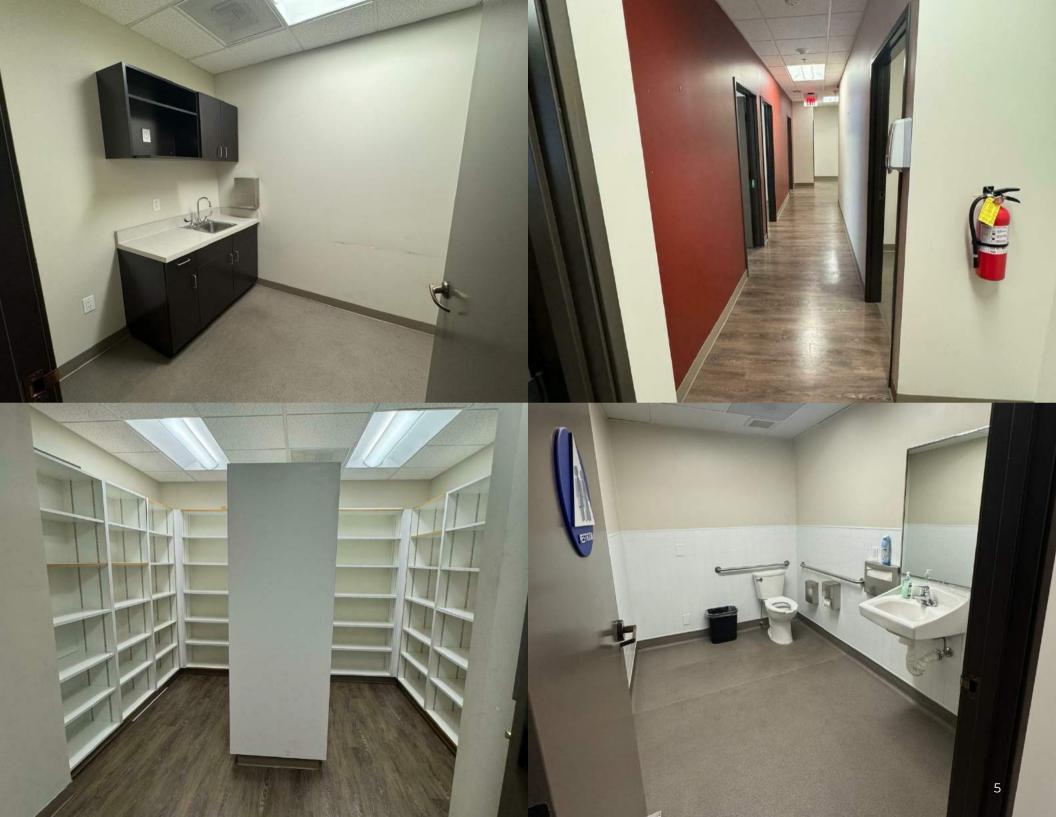

#### PROPERTY DESCRIPTION

Team Ukropina is proud to introduce 39 Congress Street, Suite 302, Pasadena – an unparalleled leasing opportunity directly adjacent to Huntington Hospital. This +/-1,748 SF space offers versatility and convenience, perfect for medical professionals. With a lease rate of \$4.49/SF plus janitorial services only, it presents a great medical office rate next to the hospital.

The landlord prefers a 10 year term, but will go as low as a 5 year term. Its strategic location offers direct walking access to the hospital and convenient subterranean parking. Don't miss the chance to establish your presence in this prime location, offering both functionality and prestige.