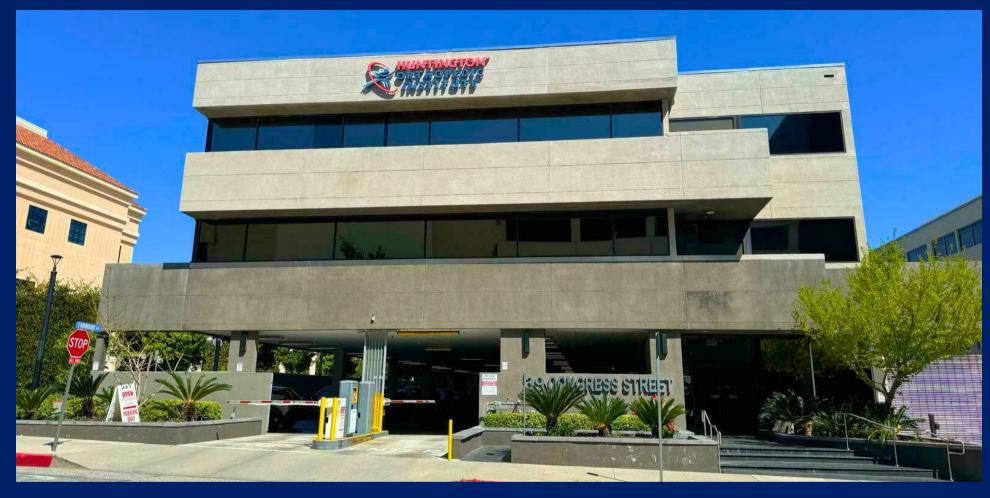

### **39 CONGRESS STREET, SUITE 302**

Pasadena, CA 91105

**AVAILABLE SPACE:** -+/-1,748 SF

**LEASE RATE:** \$4.49 SF/month + janitorial only

**PREFERRED TERM:** 5-10 Years

 Bill Ukropina
 Kathi Constanzo

 626 844 2200
 626 898 2308

#### PROPERTY DESCRIPTION

Team Ukropina is proud to introduce 39 Congress Street, Suite 302, Pasadena – an unparalleled leasing opportunity directly adjacent to Huntington Hospital. This +/-1,748 SF space offers versatility and convenience, perfect for medical professionals. With a lease rate of \$4.49/SF plus janitorial services only, it presents a great medical office rate next to the hospital.

The landlord prefers a 10 year term, but will go as low as a 5 year term. Its strategic location offers direct walking access to the hospital and convenient subterranean parking. Don't miss the chance to establish your presence in this prime location, offering both functionality and prestige.