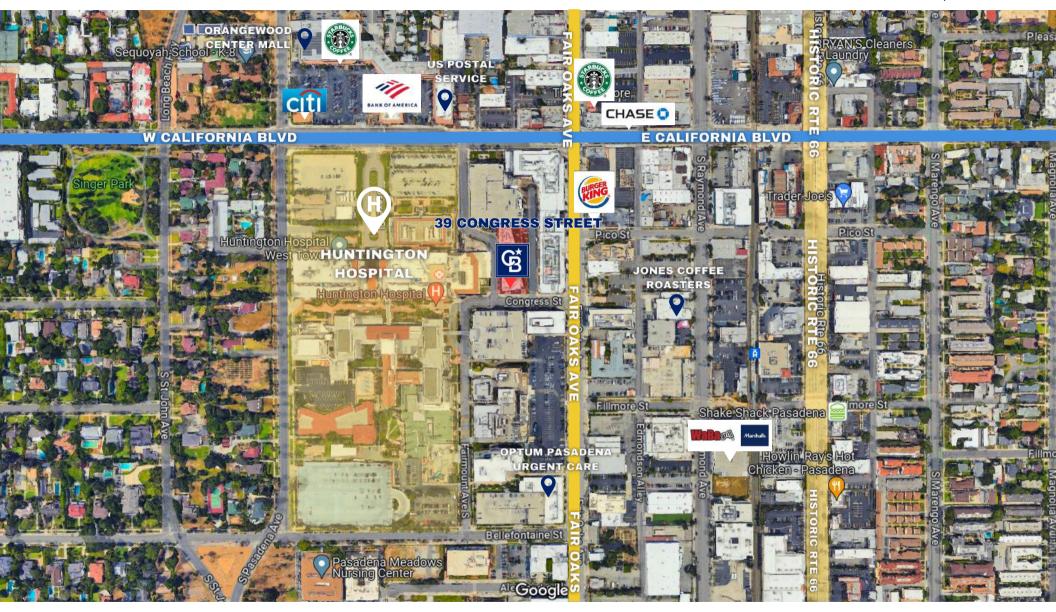

#### PROPERTY DESCRIPTION

Team Ukropina is proud to introduce 39 Congress Street, Suite 302, Pasadena – an unparalleled leasing opportunity directly adjacent to Huntington Hospital. This +/-1,748 SF space offers versatility and convenience, perfect for medical professionals. With a lease rate of \$4.49/SF plus janitorial services only, it presents a great medical office rate next to the hospital.

The landlord prefers a 10 year term, but will go as low as a 5 year term. Its strategic location offers direct walking access to the hospital and convenient subterranean parking. Don't miss the chance to establish your presence in this prime location, offering both functionality and prestige.