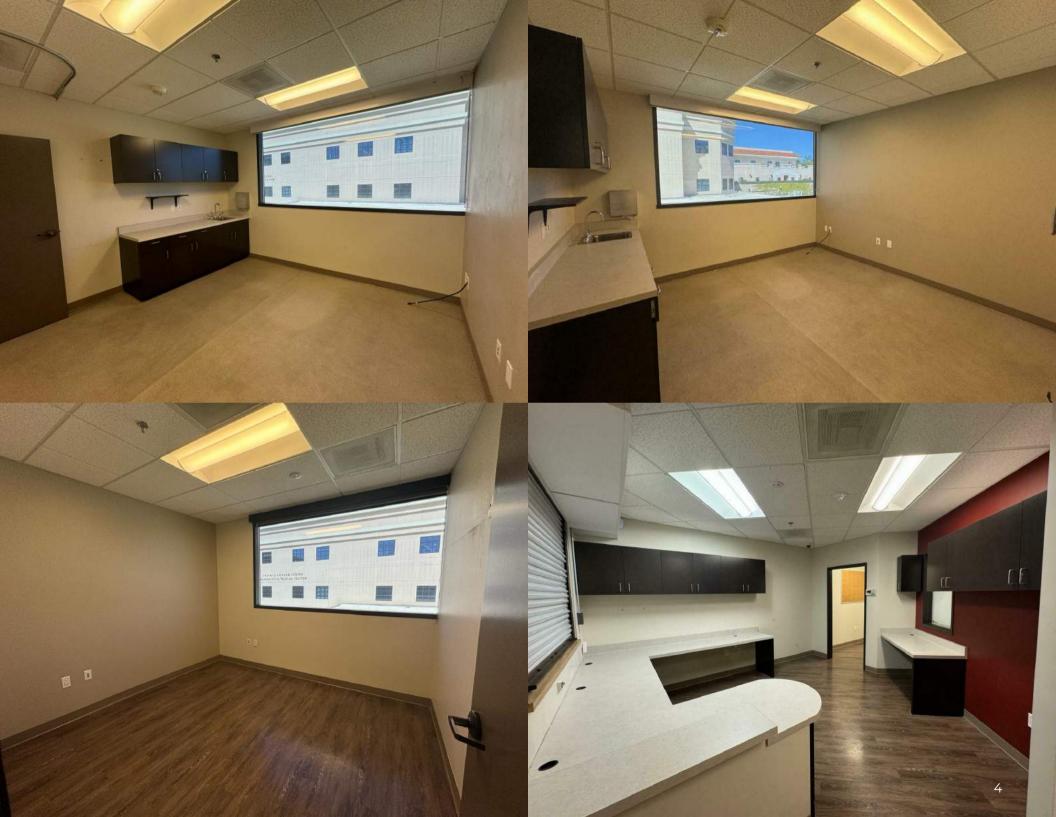

#### **39 CONGRESS STREET, SUITE 302**

Pasadena, CA 91105

FLOOR PLAN - \*The square footage is an approximate number and Owner makes no representation regarding the size, square footage, or configuration of space.