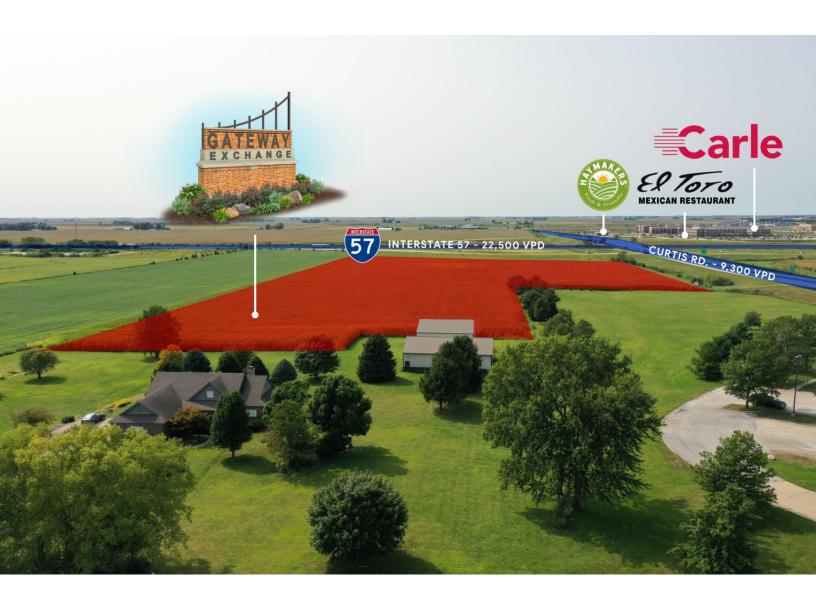

#### **AREA DESCRIPTION**

**PROPERTY DESCRIPTION** 

Located in the SE Quadrant of I-57 and Curtis, this development is targeted to interstate business related retail operators. Lots are under contract for a fuel/convenience store and restaurant. At the NW Quadrant of I-57 and Curtis is Carle's new project, Carle at the Fields. That project includes a hotel, restaurant, retail, and apartments. Traffic counts along I-57 reach 22,500 VPD with 9,300 VPD on Curtis Rd.

# **AERIAL**

TIM HARRINGTON 217-369-0226 tph@cbcdr.com cbcdr.com