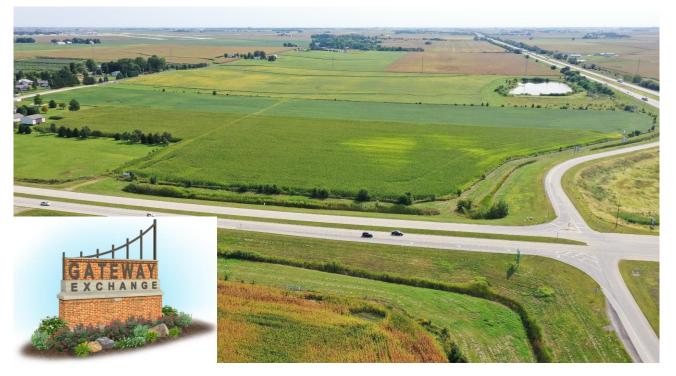

**OFFICE** 

**ZONING** 

CG - Commercial General

Gateway Exchange is a new development with interstate commercial lots for sale ranging in size from 0.84 to 4.16 acres. The development is located in the SE Quadrant of Interstate 57 and Curtis Rd. Access to Gateway Exchange will be from a signalized intersection at Curtis Rd. and the main entrance street.

#### **AREA DESCRIPTION**

**PROPERTY DESCRIPTION** 

Located in the SE Quadrant of I-57 and Curtis, this development is targeted to interstate business related retail operators. Lots are under contract for a fuel/convenience store and restaurant. At the NW Quadrant of I-57 and Curtis is Carle's new project, Carle at the Fields. That project includes a hotel, restaurant, retail, and apartments. Traffic counts along I-57 reach 22,500 VPD with 9,300 VPD on Curtis Rd.