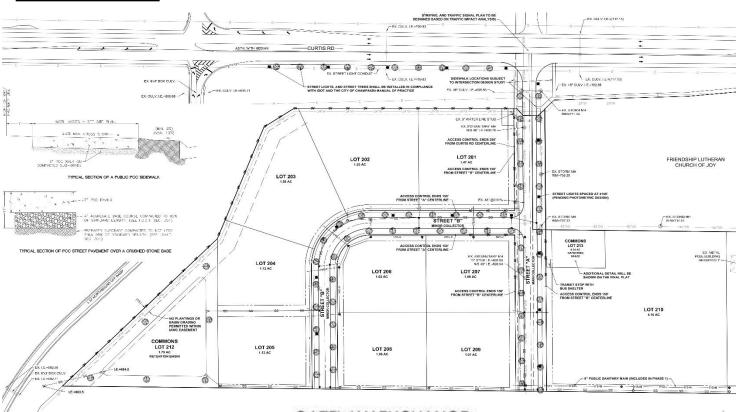

## GATEWAY EXCHANGE LOT PRICE LIST

| Lot# | Size/Acre | Size/Sq. Ft. | Price       | Price/Sq. Ft. |
|------|-----------|--------------|-------------|---------------|
| 201  | 1.47      | 64,032       | \$975,000   | \$15.00       |
| 202  | 1.53      | 66,646       | \$875,000   | \$13.00       |
| 203  | 1.50      | 65,340       | \$785,000   | \$12.00       |
| 204  | 1.12      | 48,787       | \$550,000   | \$11.00       |
| 205  | 1.12      | 48,787       | \$550,000   | \$11.00       |
| 206  | 1.02      | 44,431       | \$450,000   | \$10.00       |
| 207  | 1.06      | 46,174       | \$465,000   | \$10.00       |
| 208  | 1.06      | 46,130       | \$465,000   | \$10.00       |
| 209  | 1.07      | 46,609       | \$465,000   | \$10.00       |
| 210  | 4.16      | 181,210      | \$1,250,000 | \$7.00        |