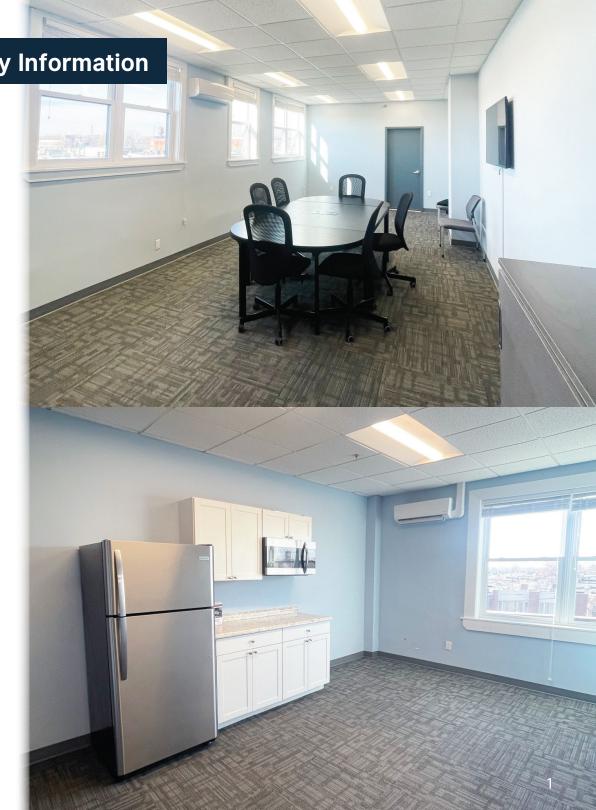

# RD+ 2301 E Allegheny Street | Property Information

 1,135sf turnkey office space at Commonwealth Campus

 200,000sf fully renovated multi-tenant medical office building providing medical and professional office space for a variety of tenants

 Amenities include ample parking, a cafeteria, security, and more

Multiple elevators, back-up generator and 24/7 access

 Joining existing tenants like Temple University Hospital, Special Smiles, Pediatric Dental Associates, Tru-Tone Hearing, and more