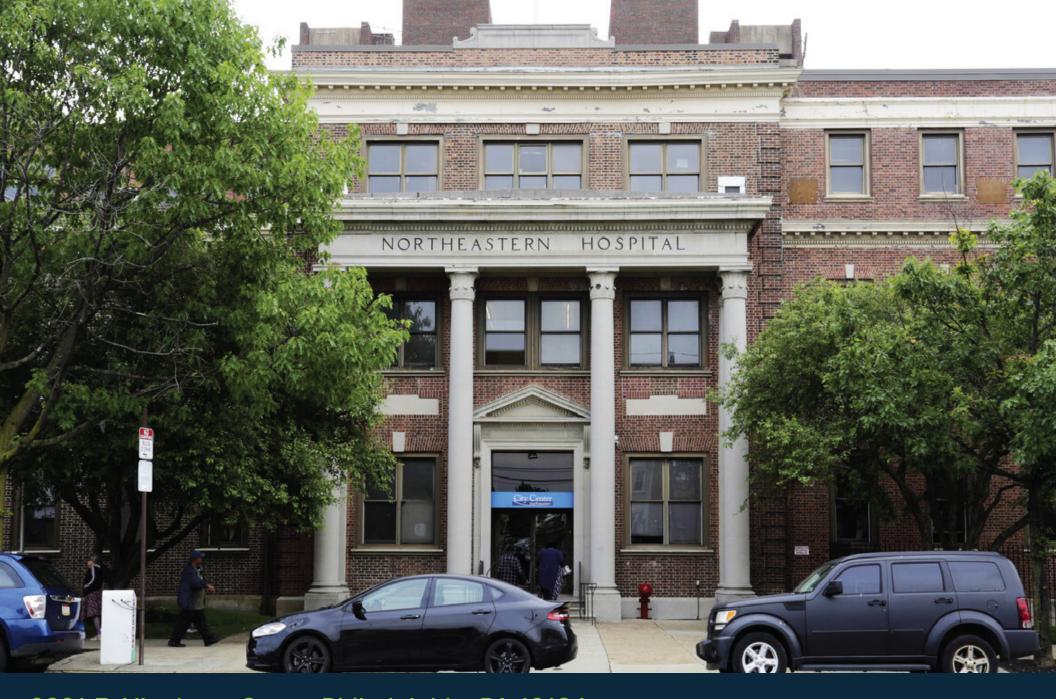

2301 E Allegheny Street Philadelphia, PA 19134
1,135sf Turnkey Office Space
at Commonwealth Campus

# RD+ 2301 E Allegheny Street | Property Information

 1,135sf turnkey office space at Commonwealth Campus

 200,000sf fully renovated multi-tenant medical office building providing medical and professional office space for a variety of tenants

 Amenities include ample parking, a cafeteria, security, and more

Multiple elevators, back-up generator and 24/7 access

 Joining existing tenants like Temple University Hospital, Special Smiles, Pediatric Dental Associates, Tru-Tone Hearing, and more