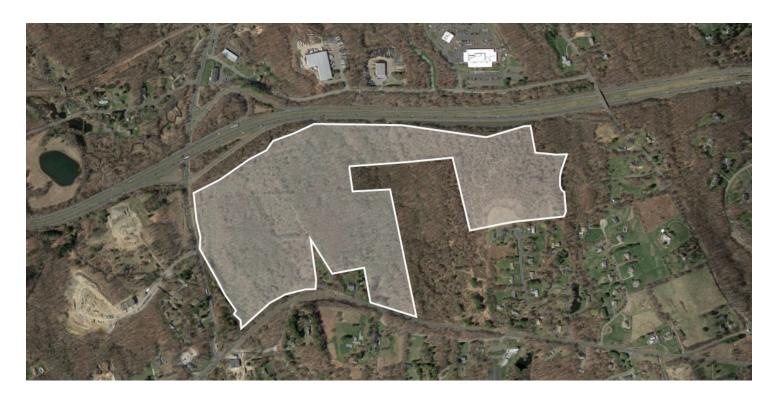

#### PROPERTY DESCRIPTION

Coldwell Banker Commercial Realty presents for Sale 10 Hawleyville Road in Newtown, Connecticut. This outstanding Corporate/Commercial property is the last parcel bordering an interchange on I-84 capable of sustaining significant development.

#### **PROPERTY HIGHLIGHTS**

- · Manufacturing/Warehouse Development Site
- · Inland/Wetland Approvals for 344,880 SF
- · Population of 19M+ Within 120 Min. Drive Time
- · Flexible M2-A Zone Allowing a Variety of Uses
- · Public Water, Sewer, and Gas
- · Local Economic Incentives Available
- Approvals Contingent on Purchase of Abutting Parcel

#### **OFFERING SUMMARY**

| Sale Price: | \$9,500,000  |
|-------------|--------------|
| Lot Size:   | 102.71 Acres |
| Zoning:     | M2-A         |

| DEMOGRAPHICS      | 1 MILE    | 5 MILES   | 10 MILES  |
|-------------------|-----------|-----------|-----------|
| Total Households  | 448       | 17,955    | 79,374    |
| Total Population  | 1,303     | 51,111    | 216,846   |
| Average HH Income | \$133,679 | \$122,082 | \$103,818 |