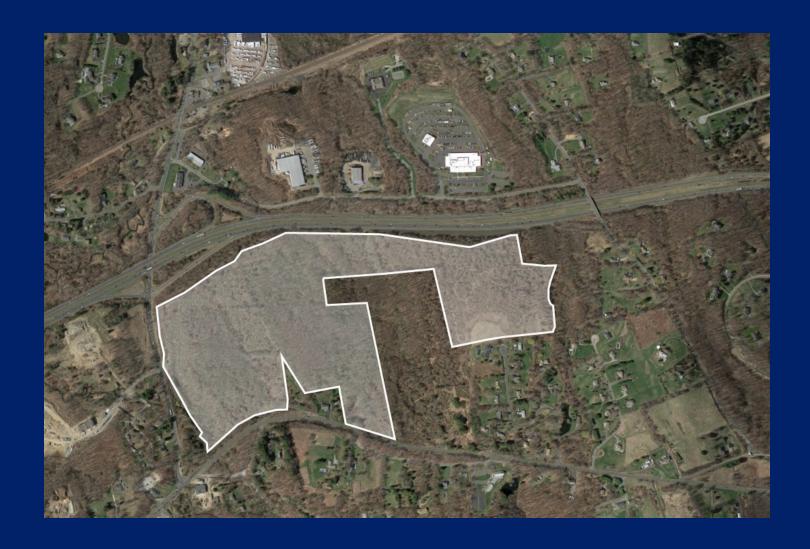

#### PROPERTY DESCRIPTION

Coldwell Banker Commercial Realty presents for Sale 10 Hawleyville Road in Newtown, Connecticut. This outstanding Corporate/Commercial property is the last parcel bordering an interchange on I-84 capable of sustaining significant development.

#### **PROPERTY HIGHLIGHTS**

- · Manufacturing/Warehouse Development Site
- · Inland/Wetland Approvals for 344,880 SF
- · Population of 19M+ Within 120 Min. Drive Time
- · Flexible M2-A Zone Allowing a Variety of Uses
- · Public Water, Sewer, and Gas
- · Local Economic Incentives Available
- Approvals Contingent on Purchase of Abutting Parcel

#### **OFFERING SUMMARY**

| Sale Price: | \$9,500,000  |
|-------------|--------------|
| Lot Size:   | 102.71 Acres |
| Zoning:     | M2-A         |

| DEMOGRAPHICS      | 1 MILE    | 5 MILES   | 10 MILES  |
|-------------------|-----------|-----------|-----------|
| Total Households  | 448       | 17,955    | 79,374    |
| Total Population  | 1,303     | 51,111    | 216,846   |
| Average HH Income | \$133,679 | \$122,082 | \$103,818 |