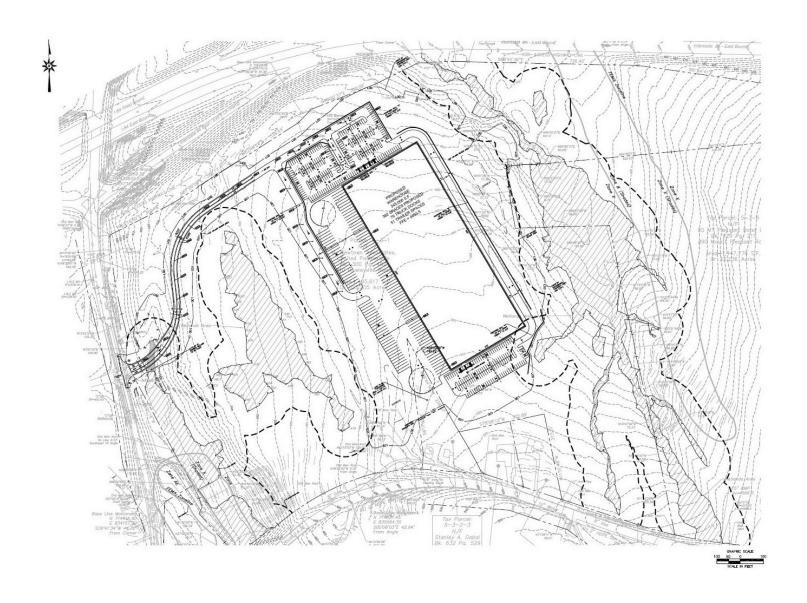

### **Overall Site Plan**

10 Hawleyville Road Newtown, CT 06776

10 Hawleyville Road Newtown, CT 06776

10 Hawleyville Road Newtown, CT 06776

10 Hawleyville Road Newtown, CT 06776

| POPULATION           | 1 MILE    | 5 MILES   | 10 MILES  |
|----------------------|-----------|-----------|-----------|
| Total Population     | 1,303     | 51,111    | 216,846   |
| Average Age          | 43.2      | 42.3      | 40.9      |
| Average Age (Male)   | 42.6      | 40.8      | 39.8      |
| Average Age (Female) | 44.2      | 43.7      | 41.7      |
| HOUSEHOLDS & INCOME  | 1 MILE    | 5 MILES   | 10 MILES  |
| Total Households     | 448       | 17,955    | 79,374    |
| # of Persons per HH  | 2.9       | 2.8       | 2.7       |
| Average HH Income    | \$133,679 | \$122,082 | \$103,818 |
| Average House Value  | \$525,489 | \$478,676 | \$435,984 |