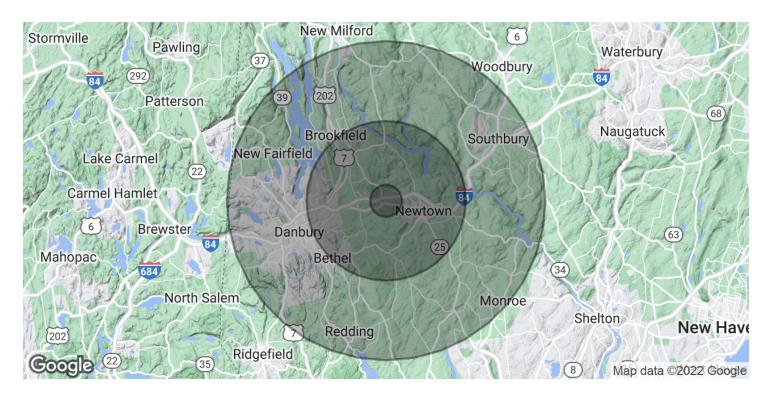

#### **PROPERTY HIGHLIGHTS**

- · Manufacturing/Warehouse Development Site
- · Inland/Wetland Approvals for 344,880 SF
- · Population of 19M+ Within 120 Min. Drive Time
- · Flexible M2-A Zone Allowing a Variety of Uses
- · Public Water, Sewer, and Gas
- · Local Economic Incentives Available
- Approvals Contingent on Purchase of Abutting Parcel

#### **OFFERING SUMMARY**

| Sale Price: | \$9,500,000  |
|-------------|--------------|
| Lot Size:   | 102.71 Acres |
| Zoning:     | M2-A         |

| DEMOGRAPHICS      | 1 MILE    | 5 MILES   | 10 MILES  |
|-------------------|-----------|-----------|-----------|
| Total Households  | 448       | 17,955    | 79,374    |
| Total Population  | 1,303     | 51,111    | 216,846   |
| Average HH Income | \$133,679 | \$122,082 | \$103,818 |