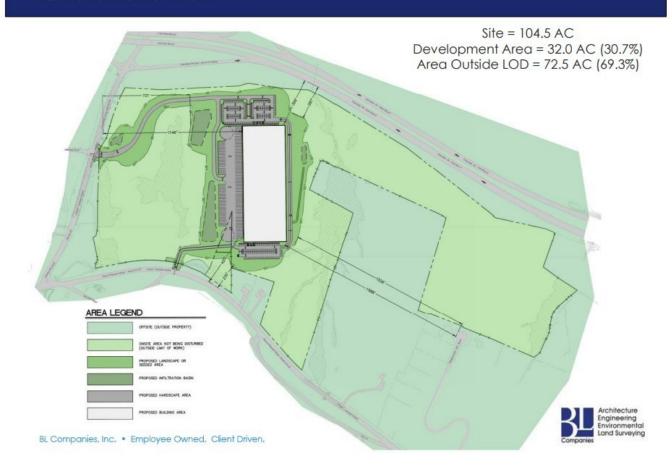

### **Overall Site Plan**

10 Hawleyville Road Newtown, CT 06776

10 Hawleyville Road Newtown, CT 06776

10 Hawleyville Road Newtown, CT 06776

10 Hawleyville Road Newtown, CT 06776

| POPULATION           | 1 MILE    | 5 MILES   | 10 MILES  |
|----------------------|-----------|-----------|-----------|
| Total Population     | 1,303     | 51,111    | 216,846   |
| Average Age          | 43.2      | 42.3      | 40.9      |
| Average Age (Male)   | 42.6      | 40.8      | 39.8      |
| Average Age (Female) | 44.2      | 43.7      | 41.7      |
| HOUSEHOLDS & INCOME  | 1 MILE    | 5 MILES   | 10 MILES  |
| Total Households     | 448       | 17,955    | 79,374    |
| # of Persons per HH  | 2.9       | 2.8       | 2.7       |
| Average HH Income    | \$133,679 | \$122,082 | \$103,818 |
| Average House Value  | \$525,489 | \$478,676 | \$435,984 |