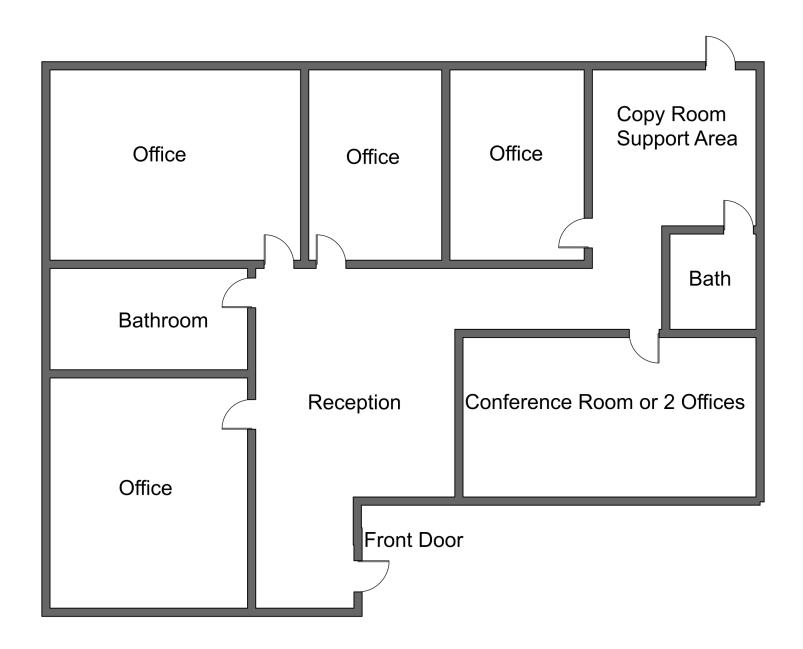

## **PROPERTY OVERVIEW**

1,550 SF Newly Renovated Office Building

For Lease \$3,350/mo + Utilities

4 offices

1 ADA Bathroom

1 Non-ADA Bathroom

Large Reception

Very Large Conference Room (Could be Split into 2 Offices)

### LISTING OVERVIEW:

2331 Lewis is a Class A Office Building Redevelopment on the west end of Billings, MT with 100% new finishes on the inside and out. This newly renovated office building boasts large, comfortable offices and excellent space design to ensure that you are only paying for usable space. Conference room has the ability to be split to provide up to 6 private offices if a tenant does not need a large conference room. This office space would be ideal for accountants, attorney's, engineers, insurance agents, counselors, medical practitioners or any professional looking for attractive office space in a convenient west end location.