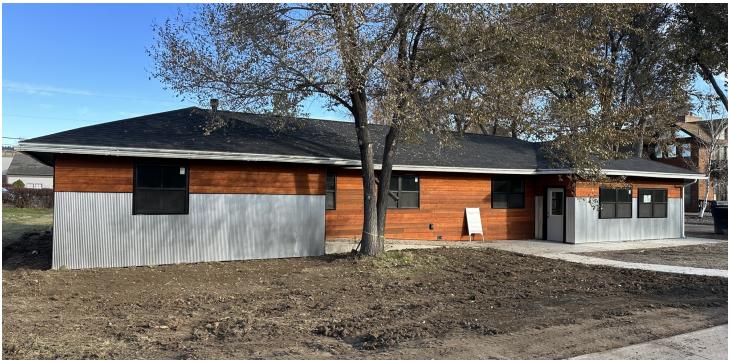

## **PROPERTY OVERVIEW**

1,550 SF Newly Renovated Office Building

For Lease \$3,350/mo + Utilities

4 offices

1 ADA Bathroom

1 Non-ADA Bathroom

Large Reception

Very Large Conference Room (Could be Split into 2 Offices)

### **UPGRADES INCLUDE**

- New Siding Natural Wood and Corrugated Metal
- New Windows
- · New Sidewalk Including ADA Ramp into the Building
- New Gutters
- New Plumbing
- New Electrical
- New HVAC
- · New Paint
- New LVP Flooring
- New Interior Doors 36" Wide to Meet ADA Code
- New Bathrooms
- · New Kitchenette
- · New LED Lighting
- New Low Voltage Cabling Run Throughout for Phone/Internet Wall Jacks

### LISTING OVERVIEW:

2331 Lewis is a Class A Office Building Redevelopment on the west end of Billings, MT with 100% new finishes on the inside and out. This newly renovated office building boasts large, comfortable offices and excellent space design to ensure that you are only paying for usable space. Conference room has the ability to be split to provide up to 6 private offices if a tenant does not need a large conference room. This office space would be ideal for accountants, attorney's, engineers, insurance agents, counselors, medical practitioners or any professional looking for attractive office space in a convenient west end location.