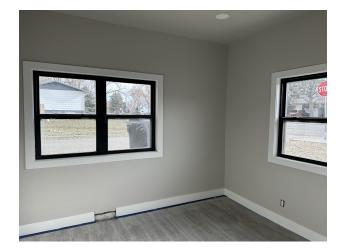

## **PROPERTY OVERVIEW**

1,550 SF Newly Renovated Office Building

For Lease \$3,350/mo + Utilities

4 offices

1 ADA Bathroom

1 Non-ADA Bathroom

Large Reception

Very Large Conference Room (Could be Split into 2 Offices)

### **UPGRADES INCLUDE**

- New Siding Natural Wood and Corrugated Metal
- New Windows
- · New Sidewalk Including ADA Ramp into the Building
- New Gutters
- New Plumbing
- New Electrical
- New HVAC
- · New Paint
- New LVP Flooring
- New Interior Doors 36" Wide to Meet ADA Code
- New Bathrooms
- · New Kitchenette
- · New LED Lighting
- New Low Voltage Cabling Run Throughout for Phone/Internet Wall Jacks

### LISTING OVERVIEW:

2331 Lewis is a Class A Office Building Redevelopment on the west end of Billings, MT with 100% new finishes on the inside and out. This newly renovated office building boasts large, comfortable offices and excellent space design to ensure that you are only paying for usable space. Conference room has the ability to be split to provide up to 6 private offices if a tenant does not need a large conference room. This office space would be ideal for accountants, attorney's, engineers, insurance agents, counselors, medical practitioners or any professional looking for attractive office space in a convenient west end location.