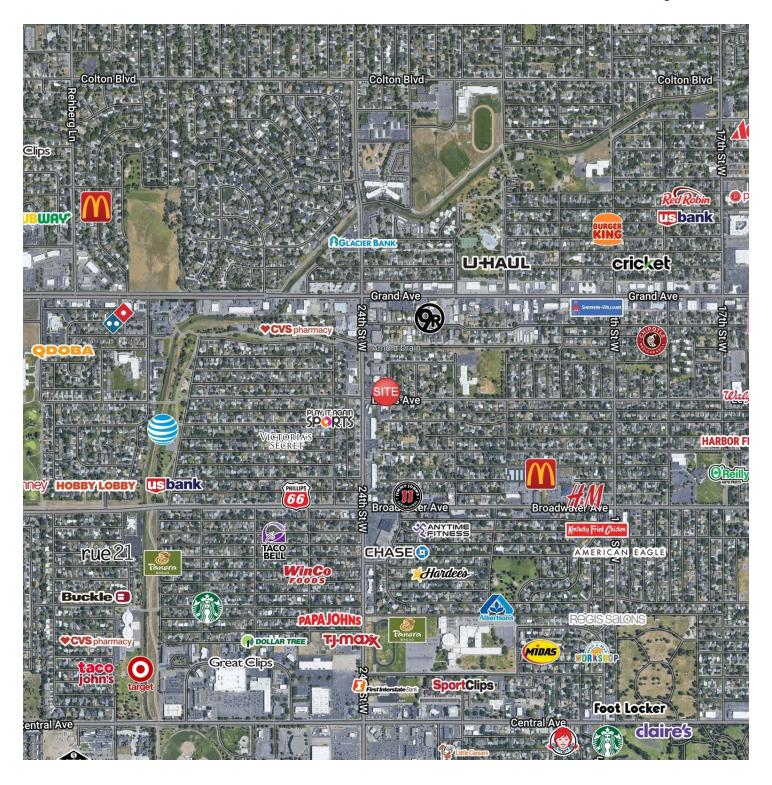

### LISTING OVERVIEW:

2331 Lewis is a Class A Office Building Redevelopment on the west end of Billings, MT with 100% new finishes on the inside and out. This newly renovated office building boasts large, comfortable offices and excellent space design to ensure that you are only paying for usable space. Conference room has the ability to be split to provide up to 6 private offices if a tenant does not need a large conference room. This office space would be ideal for accountants, attorney's, engineers, insurance agents, counselors, medical practitioners or any professional looking for attractive office space in a convenient west end location.