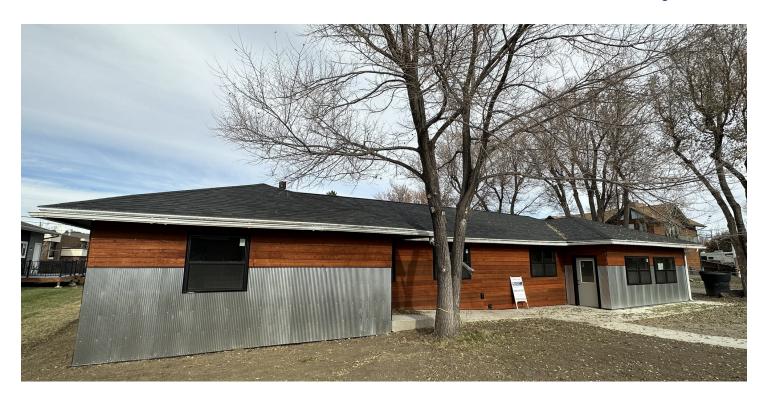

## **PROPERTY OVERVIEW**

1,550 SF Newly Renovated Office Building

For Lease \$3,350/mo + Utilities

4 offices

1 ADA Bathroom

1 Non-ADA Bathroom

Large Reception

Very Large Conference Room (Could be Split into 2 Offices)

### **UPGRADES INCLUDE**

- New Siding Natural Wood and Corrugated Metal
- New Windows
- · New Sidewalk Including ADA Ramp into the Building
- New Gutters
- New Plumbing
- New Electrical
- New HVAC
- · New Paint
- New LVP Flooring
- New Interior Doors 36" Wide to Meet ADA Code
- New Bathrooms
- · New Kitchenette
- · New LED Lighting
- New Low Voltage Cabling Run Throughout for Phone/Internet Wall Jacks

### LISTING OVERVIEW:

2331 Lewis is a Class A Office Building Redevelopment on the west end of Billings, MT with 100% new finishes on the inside and out. This newly renovated office building boasts large, comfortable offices and excellent space design to ensure that you are only paying for usable space. Conference room has the ability to be split to provide up to 6 private offices if a tenant does not need a large conference room. This office space would be ideal for accountants, attorney's, engineers, insurance agents, counselors, medical practitioners or any professional looking for attractive office space in a convenient west end location.