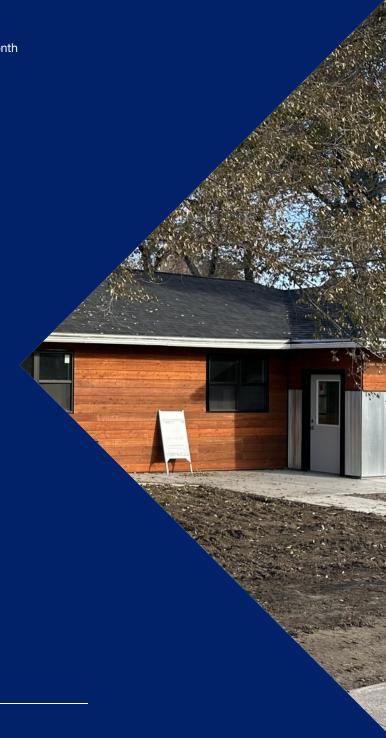

## **PROPERTY OVERVIEW**

1,550 SF Newly Renovated Office Building

For Lease \$3,350/mo + Utilities

4 offices

1 ADA Bathroom

1 Non-ADA Bathroom

Large Reception

Very Large Conference Room (Could be Split into 2 Offices)

### **UPGRADES INCLUDE**

- New Siding Natural Wood and Corrugated Metal
- New Windows
- · New Sidewalk Including ADA Ramp into the Building
- New Gutters
- New Plumbing
- New Electrical
- New HVAC
- · New Paint
- New LVP Flooring
- New Interior Doors 36" Wide to Meet ADA Code
- New Bathrooms
- · New Kitchenette
- · New LED Lighting
- New Low Voltage Cabling Run Throughout for Phone/Internet Wall Jacks

### LISTING OVERVIEW:

2331 Lewis is a Class A Office Building Redevelopment on the west end of Billings, MT with 100% new finishes on the inside and out. This newly renovated office building boasts large, comfortable offices and excellent space design to ensure that you are only paying for usable space. Conference room has the ability to be split to provide up to 6 private offices if a tenant does not need a large conference room. This office space would be ideal for accountants, attorney's, engineers, insurance agents, counselors, medical practitioners or any professional looking for attractive office space in a convenient west end location.