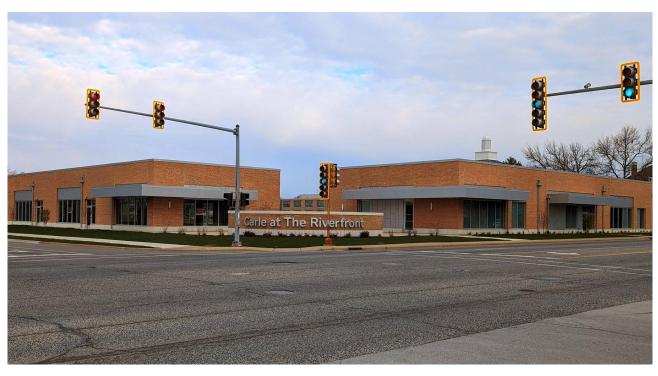

#### PROPERTY DESCRIPTION

Newly constructed, single-story, brick building features large glass windows, off-street parking lot, and is divisible down to 1,600SF. The owner will Build to Suit with TI terms negotiable.

#### **AREA DESCRIPTION**

Nestled within Carle Clinic's innovative 17-acre medical campus in Danville stands Carle at The Riverfront—an exceptional addition to this burgeoning healthcare hub. This newly erected 8,190 -square-foot edifice harmoniously complements Carle's existing sleep study facility, strategically positioned at the gateway corner of N. Gilbert and W. North St.

Amidst the bustling activity of this medical epicenter, which includes Carle's expansive four-story, 152,000-square-foot medical center and Christie Clinic's esteemed 10,000-square-foot medical facility, Carle at The Riverfront commands attention. Its prime location ensures unparalleled exposure for retail and office tenants, captivating the attention of the approximately 18,800 vehicles traversing this intersection daily.