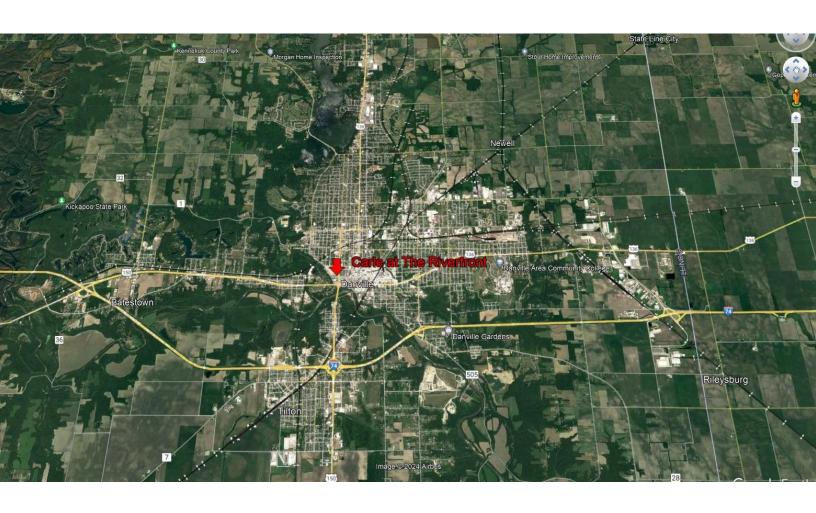

### **AERIAL**

LARRY KUCHEFSKI Illinois/Indiana Licensed Designated Managing Broker 217-918-0871 Ik@cbcdr.com

#### **AREA DESCRIPTION**

Nestled within Carle Clinic's innovative 17-acre medical campus in Danville stands Carle at The Riverfront—an exceptional addition to this burgeoning healthcare hub. This newly erected 8,190 -square-foot edifice harmoniously complements Carle's existing sleep study facility, strategically positioned at the gateway corner of N. Gilbert and W. North St.

Amidst the bustling activity of this medical epicenter, which includes Carle's expansive four-story, 152,000-square-foot medical center and Christie Clinic's esteemed 10,000-square-foot medical facility, Carle at The Riverfront commands attention. Its prime location ensures unparalleled exposure for retail and office tenants, captivating the attention of the approximately 18,800 vehicles traversing this intersection daily.