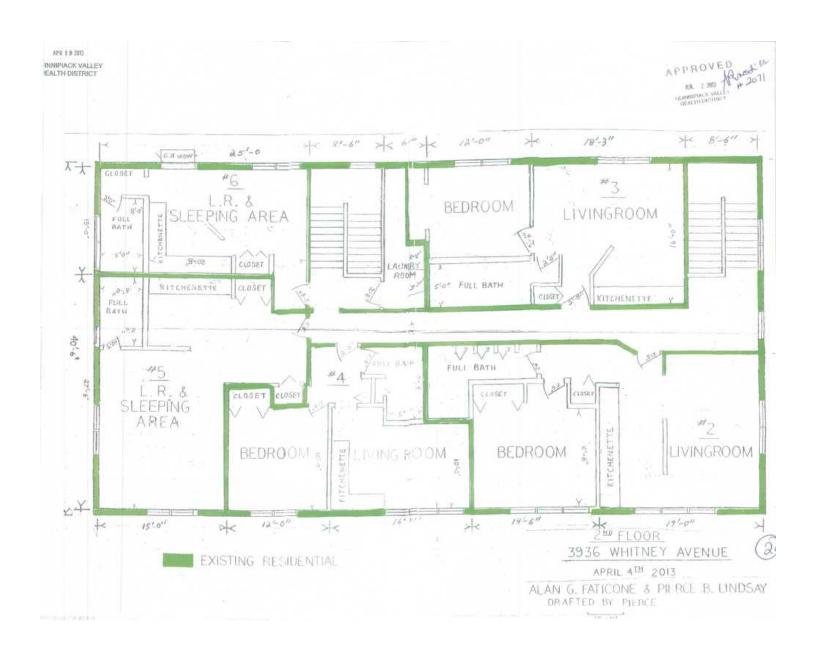

### **PROPERTY OVERVIEW**

Coldwell Banker Commercial NRT presents for sale 3936 Whitney Avenue, located in Hamden, Connecticut. This 6,820 SF Mixed-Use property consists of one ground-floor retail unit and six apartments. Located on a half-acre at a signalized intersection, this high-visibility property has a traffic count of 23,000 vehicles per day. An excellent value-add opportunity for an investor, with vacant retail space and apartments leased below market rate.

### **PROPERTY HIGHLIGHTS**

- Mixed-Use Investment
- 1 Retail Unit
- 6 Apartments
- Fronting Route 10
- Signalized Intersection
- 23,000 VPD

CBCWORLDWIDE.COM

James McCall 203 376 9650 james.mccall@cbcnrt.com