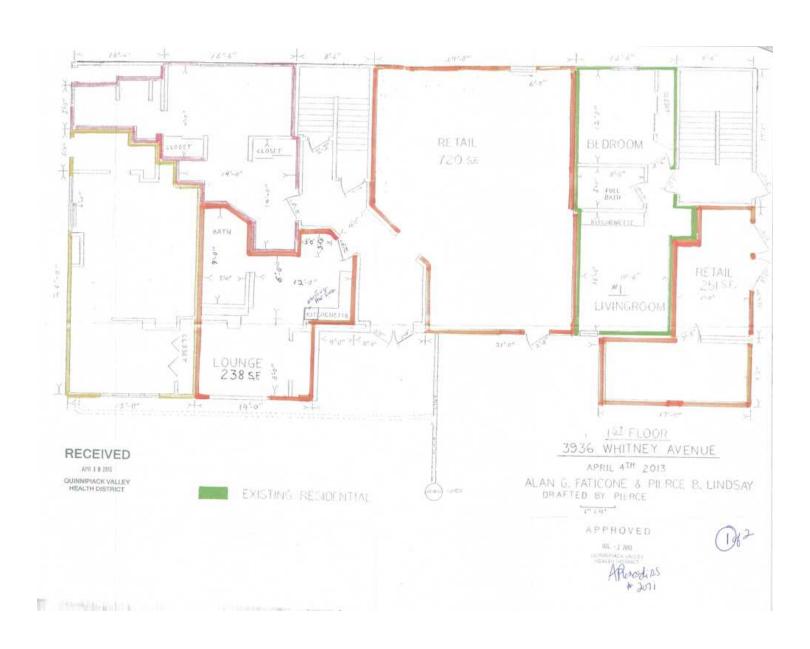

### **PROPERTY OVERVIEW**

Coldwell Banker Commercial NRT presents for sale 3936 Whitney Avenue, located in Hamden, Connecticut. This 6,820 SF Mixed-Use property consists of one ground-floor retail unit and six apartments. Located on a half-acre at a signalized intersection, this high-visibility property has a traffic count of 23,000 vehicles per day. An excellent value-add opportunity for an investor, with vacant retail space and apartments leased below market rate.

### **PROPERTY HIGHLIGHTS**

- Mixed-Use Investment
- 1 Retail Unit
- 6 Apartments
- Fronting Route 10
- Signalized Intersection
- 23,000 VPD

CBCWORLDWIDE.COM

James McCall 203 376 9650 james.mccall@cbcnrt.com

### **MIXED-USE RETAIL**

3936 Whitney Avenue, Hamden, CT 06518

| UNIT<br>NUMBER          | CURRENT<br>MONTHLY RENT |
|-------------------------|-------------------------|
| Retail                  | Vacant                  |
| Apt. 1                  | \$875                   |
| Apt. 2                  | \$950                   |
| Apt. 3                  | \$850                   |
| Apt. 4                  | \$890                   |
| Apt. 5                  | \$825                   |
| Apt. 6                  | \$785                   |
| Monthly Totals/Averages | \$5,175                 |