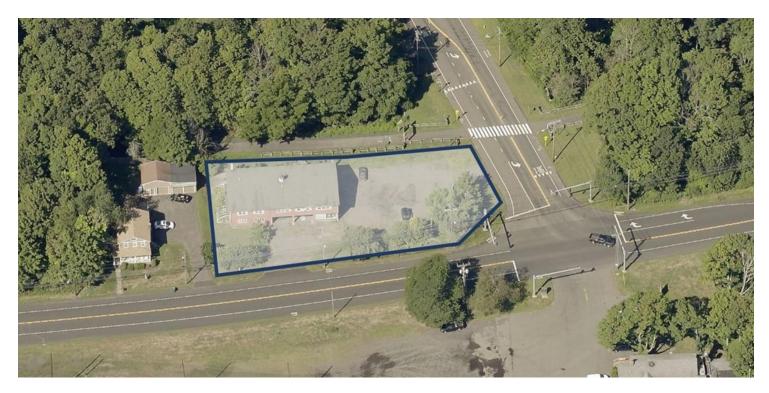

### **PROPERTY OVERVIEW**

Coldwell Banker Commercial NRT presents for sale 3936 Whitney Avenue, located in Hamden, Connecticut. This 6,820 SF Mixed-Use property consists of one ground-floor retail unit and six apartments. Located on a half-acre at a signalized intersection, this high-visibility property has a traffic count of 23,000 vehicles per day. An excellent value-add opportunity for an investor, with vacant retail space and apartments leased below market rate.

### **PROPERTY HIGHLIGHTS**

- Mixed-Use Investment
- 1 Retail Unit
- 6 Apartments
- Fronting Route 10
- Signalized Intersection
- 23,000 VPD

CBCWORLDWIDE.COM

James McCall 203 376 9650 james.mccall@cbcnrt.com