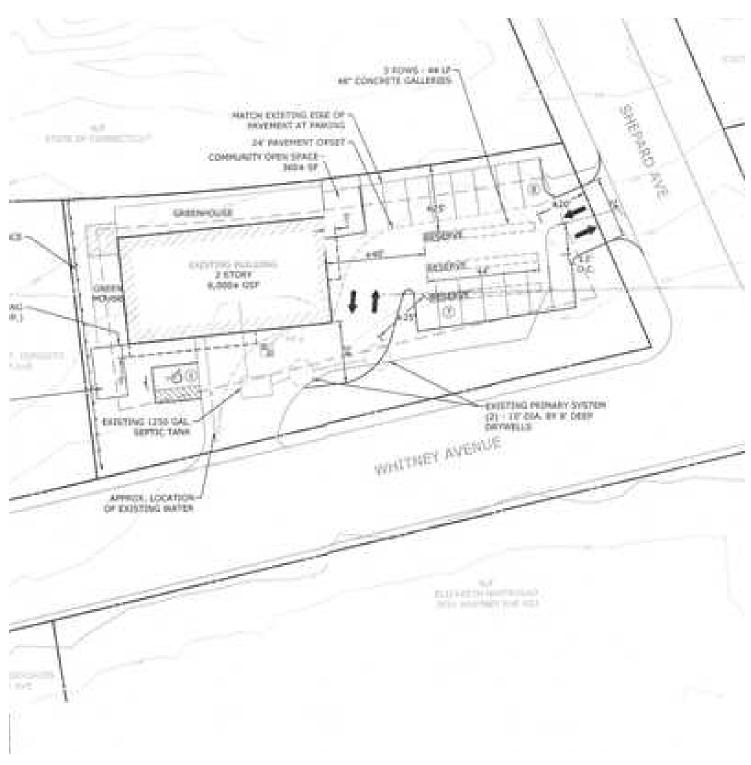

### **PROPERTY OVERVIEW**

Coldwell Banker Commercial NRT presents for sale 3936 Whitney Avenue, located in Hamden, Connecticut. This 6,820 SF Mixed-Use property consists of one ground-floor retail unit and six apartments. Located on a half-acre at a signalized intersection, this high-visibility property has a traffic count of 23,000 vehicles per day. An excellent value-add opportunity for an investor, with vacant retail space and apartments leased below market rate.