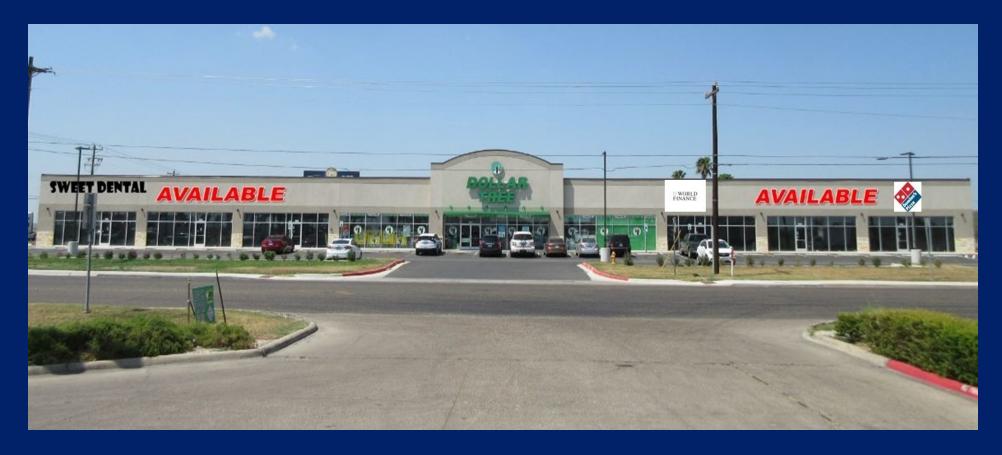

#### PROPERTY DESCRIPTION

Newly built building that is anchored by Dollar Tree. It is located caddy corner from Walmart in Hidalgo, TX and in a growing retail area. The property is close to and very accessible to the thoroughfares to and from the McAllen-Reynosa International Bridge and the Pharr-Reynosa International and Cargo Bridge.

#### PROPERTY HIGHLIGHTS

- · Walmart Shadow Anchored
- · On Lighted Hard Corner
- · In Growing Retail Area
- · Great Visibility
- Will Demise