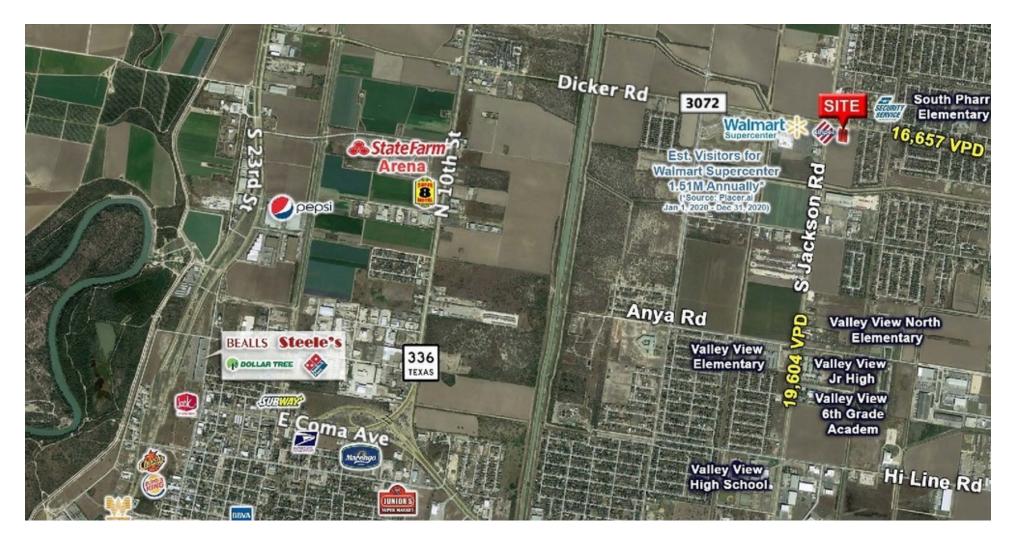

#### PROPERTY DESCRIPTION

Newly built building that is anchored by Dollar Tree. It is located caddy corner from Walmart in Hidalgo, TX and in a growing retail area. The property is close to and very accessible to the thoroughfares to and from the McAllen-Reynosa International Bridge and the Pharr-Reynosa International and Cargo Bridge.

#### PROPERTY HIGHLIGHTS

- · Walmart Shadow Anchored
- · On Lighted Hard Corner
- · In Growing Retail Area
- · Great Visibility
- Will Demise