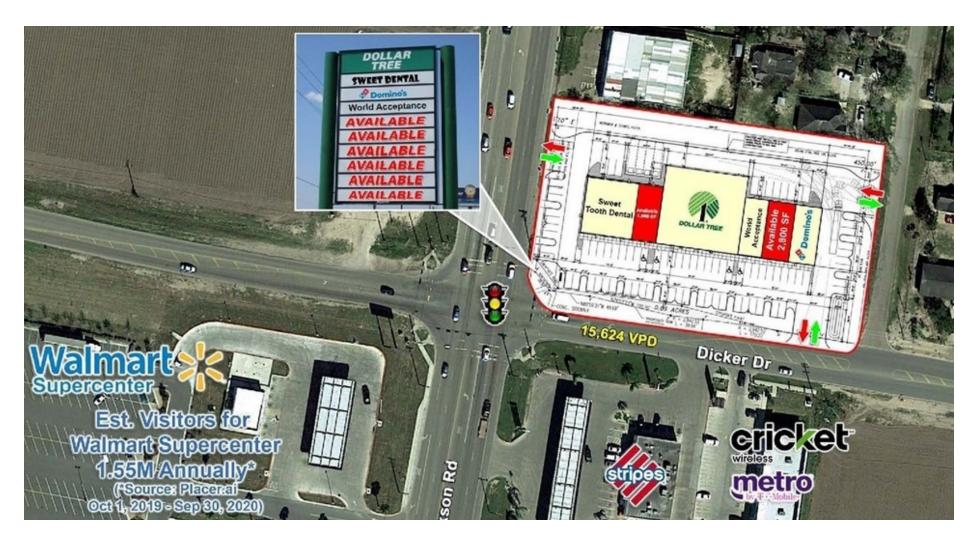

#### PROPERTY DESCRIPTION

Newly built building that is anchored by Dollar Tree. It is located caddy corner from Walmart in Hidalgo, TX and in a growing retail area. The property is close to and very accessible to the thoroughfares to and from the McAllen-Reynosa International Bridge and the Pharr-Reynosa International and Cargo Bridge.

#### PROPERTY HIGHLIGHTS

- · Walmart Shadow Anchored
- · On Lighted Hard Corner
- · In Growing Retail Area
- · Great Visibility
- Will Demise