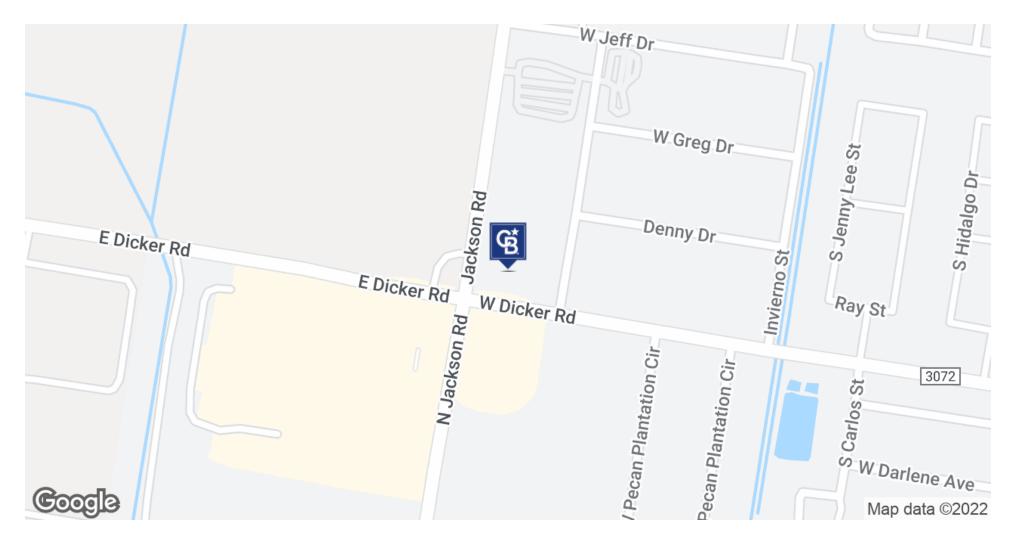

#### PROPERTY DESCRIPTION

Newly built building that is anchored by Dollar Tree. It is located caddy corner from Walmart in Hidalgo, TX and in a growing retail area. The property is close to and very accessible to the thoroughfares to and from the McAllen-Reynosa International Bridge and the Pharr-Reynosa International and Cargo Bridge.

#### PROPERTY HIGHLIGHTS

- · Walmart Shadow Anchored
- · On Lighted Hard Corner
- · In Growing Retail Area
- · Great Visibility
- Will Demise