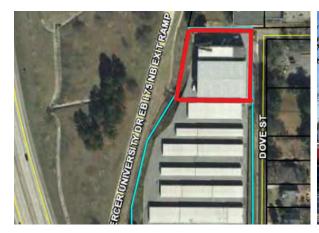

|
| UTILITIES:                      | Available on site                                                                                                                                                                            |
| NEIGHBORS:                      | Amici - Macon, Hilton Garden Inn, Town Place Suites, Mercer University, Which Wich Sandwiches, LOFTS at Mercer Landing, Papa Johns, AT&T and more!                                           |
|                                 |                                                                                                                                                                                              |

**LEASE RATE: \$5 PSF OFFICE & WAREHOUSE** 





### **PHOTOS**















### **PHOTOS**















### **MAPS**







### **DEMOGRAPHICS - 1 Mile**





### **DEMOGRAPHICS - 3 Mile**





### **DEMOGRAPHICS - 5 Mile**