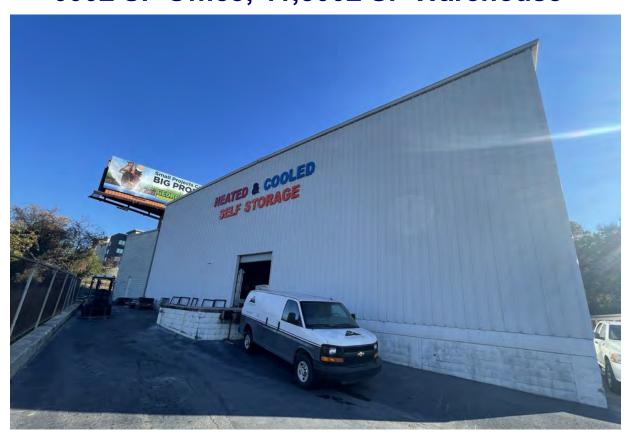

### **PHOTOS**

### **PROPERTY OVERVIEW**

1955 Dove Street Macon, GA 31204

| PROPERTY<br>INFORMATION:        | <ul> <li>600 SF Office Space - Four (4) 2nd Floor Offices</li> <li>11,800 SF Free Span Warehouse Space</li> <li>1 Loading Dock / Dock High Door</li> <li>30' Clear Ceiling Height</li> </ul> |
|---------------------------------|----------------------------------------------------------------------------------------------------------------------------------------------------------------------------------------------|
| LOCATION:                       | <ul> <li>0.7 miles from I-75</li> <li>1.2 miles from Mercer University Drive</li> </ul>                                                                                                      |
| ACTUAL YEAR<br>BUILT:           | <ul><li>Office - 1985</li><li>Warehouse - 2000</li></ul>                                                                                                                                     |
| LAND:                           | 4.95 acres for total parcel; ~.7 acres for the office and warehouse                                                                                                                          |
| AVERAGE DAILY<br>TRAFFIC COUNT: | <ul><li>I-75 - 73,100 VPD</li><li>Mercer University Dr 22,900 VPD</li></ul>                                                                                                                  |
| EXTERIOR:                       | Brick / Siding                                                                                                                                                                               |
| CEILING/<br>LIGHTING:           | 30' clear ceilings                                                                                                                                                                           |
| ROOF:                           | Pitched, metal                                                                                                                                                                               |
| HVAC:                           | Heated and cooled                                                                                                                                                                            |
| ZONED:                          | C2                                                                                                                                                                                           |
| PARKING:                        | Available on site                                                                                                                                                                            |
| UTILITIES:                      | Available on site                                                                                                                                                                            |
| NEIGHBORS:                      | Amici - Macon, Hilton Garden Inn, Town Place Suites, Mercer University, Which Wich Sandwiches, LOFTS at Mercer Landing, Papa Johns, AT&T and more!                                           |
|                                 |                                                                                                                                                                                              |