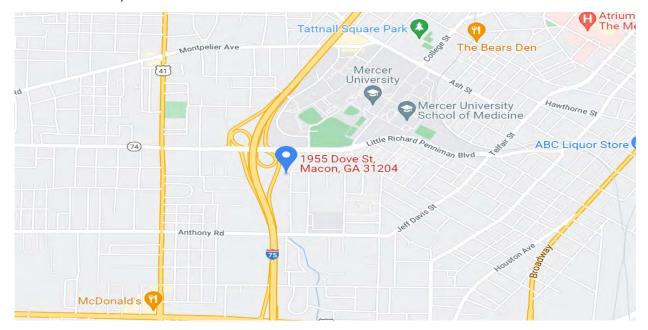

LITIES:                      | Available on site                                                                                                                                                                            |
| NEIGHBORS:                      | Amici - Macon, Hilton Garden Inn, Town Place Suites, Mercer University, Which Wich Sandwiches, LOFTS at Mercer Landing, Papa Johns, AT&T and more!                                           |
|                                 |                                                                                                                                                                                              |

**LEASE RATE: \$5 PSF OFFICE & WAREHOUSE** 





### **PHOTOS**















### **PHOTOS**















### **MAPS**







### **DEMOGRAPHICS - 1 Mile**





### **DEMOGRAPHICS - 3 Mile**





### **DEMOGRAPHICS - 5 Mile**