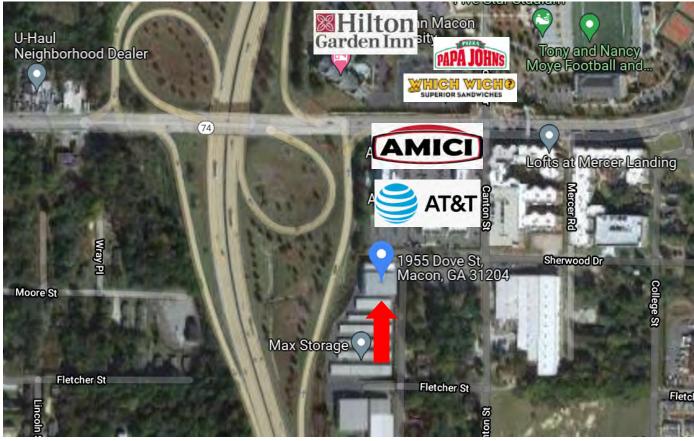

### **PROPERTY OVERVIEW**

1955 Dove Street Macon, GA 31204

| PROPERTY<br>INFORMATION:        | <ul> <li>600 SF Office Space - Four (4) 2nd Floor Offices</li> <li>11,800 SF Free Span Warehouse Space</li> <li>1 Loading Dock / Dock High Door</li> <li>30' Clear Ceiling Height</li> </ul> |
|---------------------------------|----------------------------------------------------------------------------------------------------------------------------------------------------------------------------------------------|
| LOCATION:                       | <ul> <li>0.7 miles from I-75</li> <li>1.2 miles from Mercer University Drive</li> </ul>                                                                                                      |
| ACTUAL YEAR<br>BUILT:           | <ul><li>Office - 1985</li><li>Warehouse - 2000</li></ul>                                                                                                                                     |
| LAND:                           | 4.95 acres for total parcel; ~.7 acres for the office and warehouse                                                                                                                          |
| AVERAGE DAILY<br>TRAFFIC COUNT: | <ul><li>I-75 - 73,100 VPD</li><li>Mercer University Dr 22,900 VPD</li></ul>                                                                                                                  |
| EXTERIOR:                       | Brick / Siding                                                                                                                                                                               |
| CEILING/<br>LIGHTING:           | 30' clear ceilings                                                                                                                                                                           |
| ROOF:                           | Pitched, metal                                                                                                                                                                               |
| HVAC:                           | Heated and cooled                                                                                                                                                                            |
| ZONED:                          | C2                                                                                                                                                                                           |
| PARKING:                        | Available on site                                                                                                                                                                            |
| UTILITIES:                      | Available on site                                                                                                                                                                            |
| NEIGHBORS:                      | Amici - Macon, Hilton Garden Inn, Town Place Suites, Mercer University, Which Wich Sandwiches, LOFTS at Mercer Landing, Papa Johns, AT&T and more!                                           |
|                                 |                                                                                                                                                                                              |

### **MAPS**