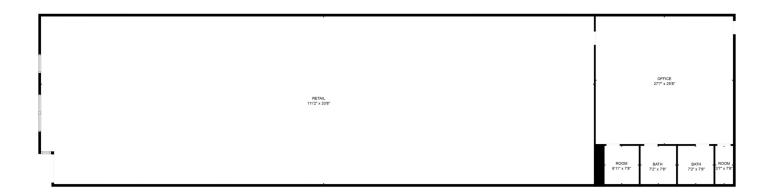

#### **PROPERTY OVERVIEW**

4,966 SF available (divisible) on the southern end-cap of a center anchored by Pick 'N Save, Kohl's, and Marshalls. High-traffic retail corridor with over 37,000 vehicles per day. Easily accessible from 1-41.