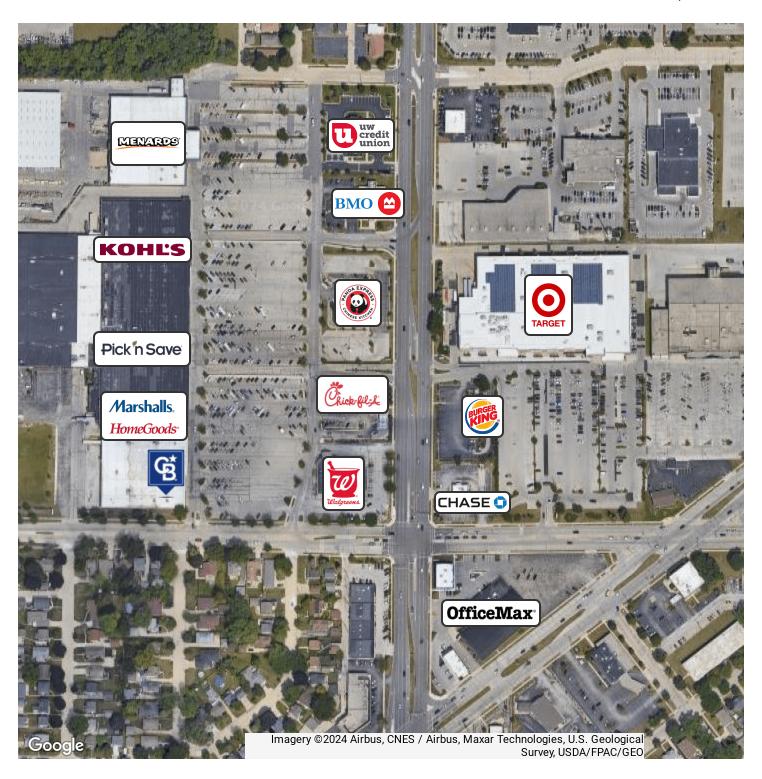

# RETAILER MAP

### **2675 SOUTH 108TH STREET**

2675 South 108th Street West Allis, WI 53227

#### **PROPERTY OVERVIEW**

4,966 SF available (divisible) on the southern end-cap of a center anchored by Pick 'N Save, Kohl's, and Marshalls. High-traffic retail corridor with over 37,000 vehicles per day. Easily accessible from 1-41.

#### **PROPERTY HIGHLIGHTS**

- Divisible
- · High-traffic Center
- Anchored by Pick 'N Save, Kohl's, and Marshalls.

| DEMOGRAPHICS      | 1 MILE   | 3 MILES  | 5 MILES  |
|-------------------|----------|----------|----------|
| Total Households  | 5,439    | 50,170   | 116,001  |
| Total Population  | 11,786   | 108,428  | 258,366  |
| Average HH Income | \$64,095 | \$71,667 | \$78,813 |