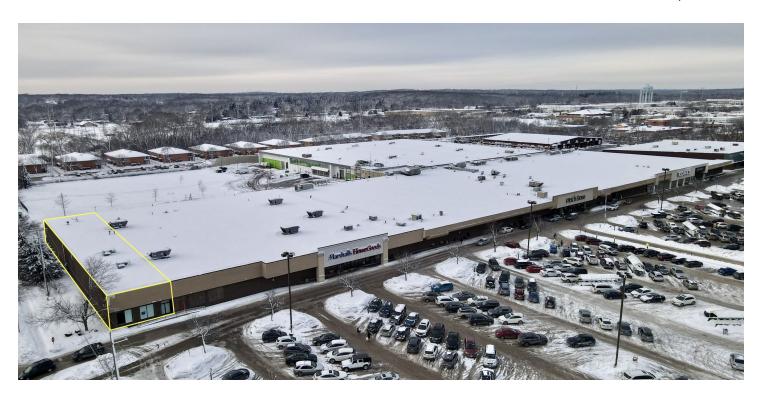

#### **PROPERTY OVERVIEW**

4,966 SF available (divisible) on the southern end-cap of a center anchored by Pick 'N Save, Kohl's, and Marshalls. High-traffic retail corridor with over 37,000 vehicles per day. Easily accessible from 1-41.

#### **PROPERTY HIGHLIGHTS**

- Divisible
- · High-traffic Center
- Anchored by Pick 'N Save, Kohl's, and Marshalls.

| DEMOGRAPHICS      | 1 MILE   | 3 MILES  | 5 MILES  |
|-------------------|----------|----------|----------|
| Total Households  | 5,439    | 50,170   | 116,001  |
| Total Population  | 11,786   | 108,428  | 258,366  |
| Average HH Income | \$64,095 | \$71,667 | \$78,813 |