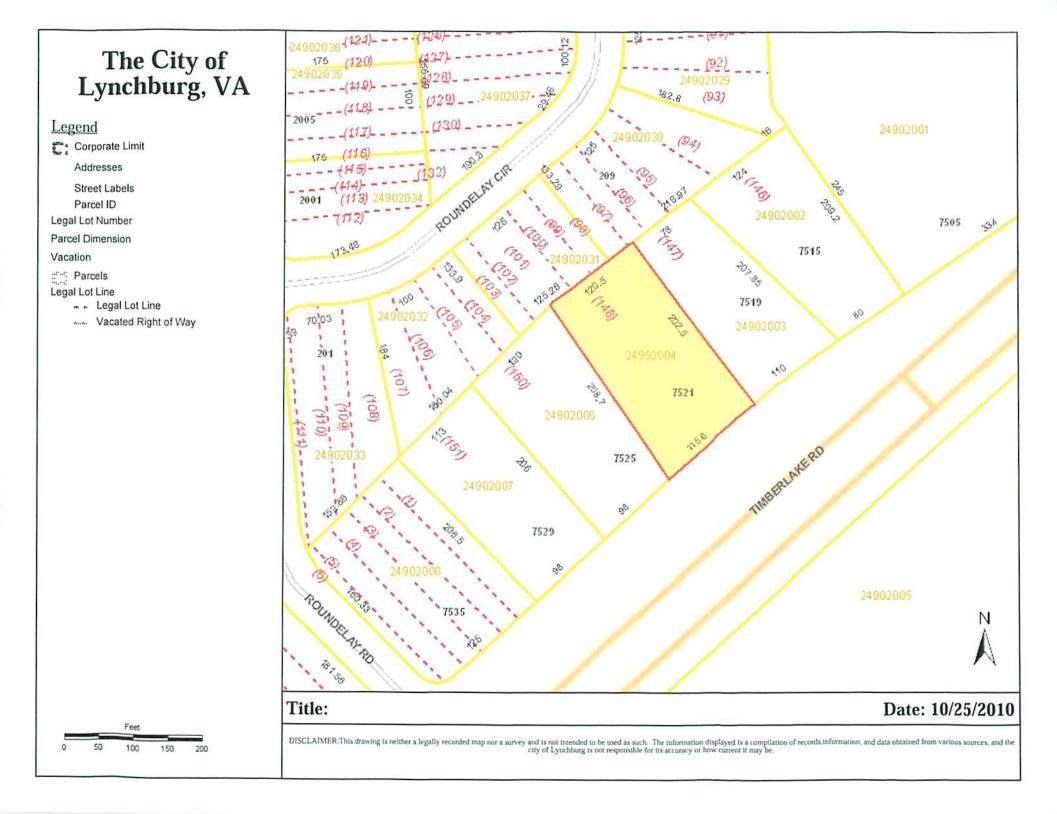

#### The City of Lynchburg, VA

Legend Corporate Limit Addresses Street Labels Parcel ID Legal Lot Number Parcel Dimension Vacation

Egal Lot Line

- ..... Legal Lot Line
- www. Vacated Right of Way

Feet 0 50 100 150 200

#### Date: 10/25/2010

DISCLAIMER: This drawing is neither a legally recorded map nor a survey and is not intended to be used as such. The information displayed is a compilation of records, information, and data obtained from various sources, and the city of Lynchburg is not responsible for its accuracy or how current it may be.