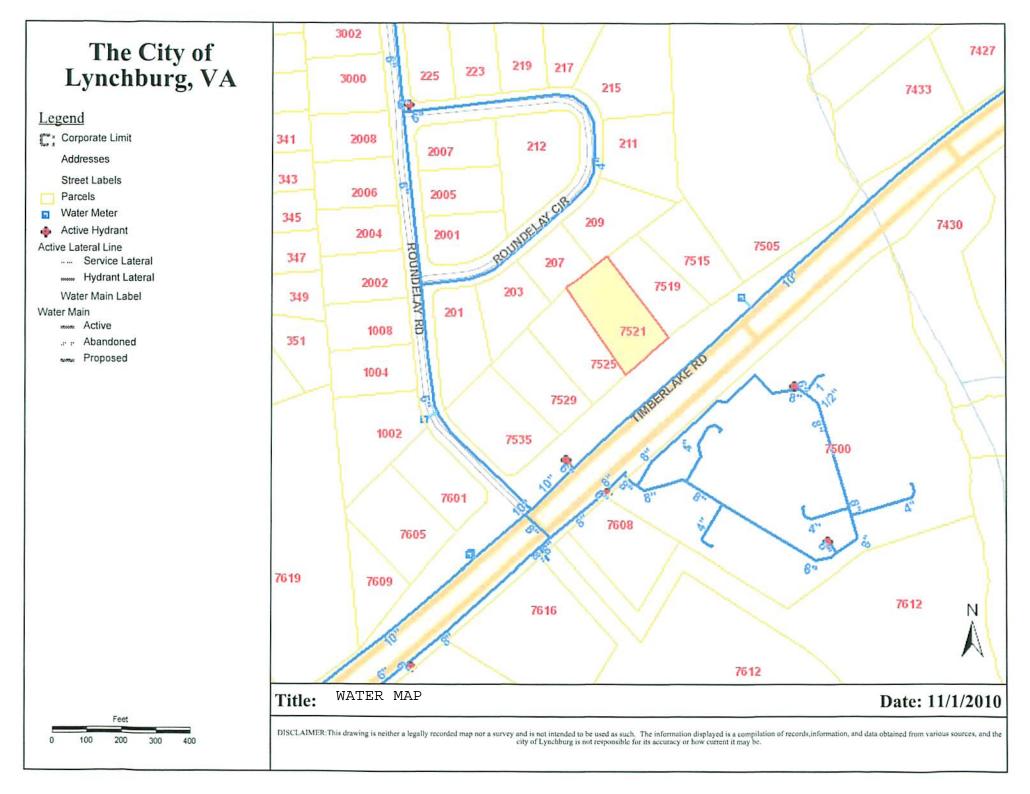

Traffic Count: 32,000 (2017)

- Water: 10" line along Timberlake Rd.
- **Sewer:** 8" line along Timberlake Rd.

Taxes: \$1,550 (2017)

Sale Price: \$140,000 for both lots or can be purchased separately for \$75,000 each lot