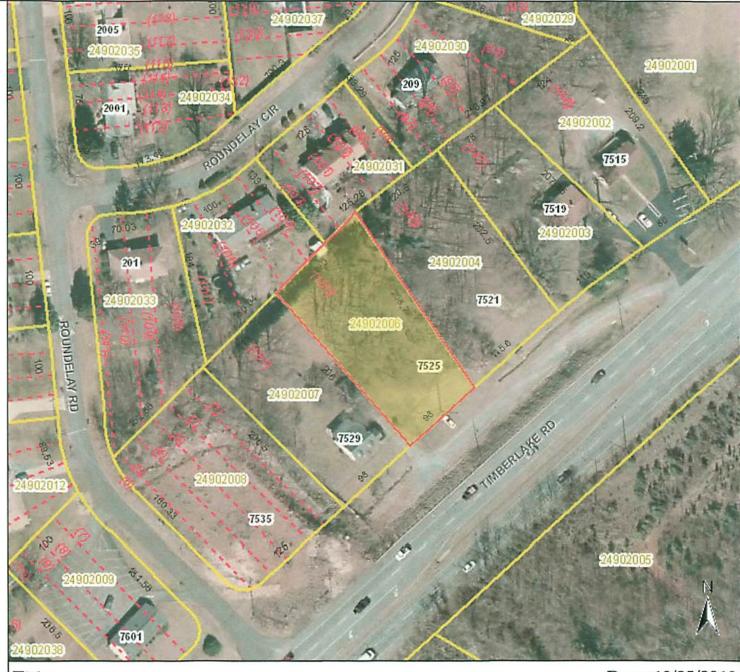

## The City of Lynchburg, VA

Legend

Corporate Limit Addresses Street Labels Parcel ID Legal Lot Number Parcel Dimension Vacation

Legal Lot Line

. . Legal Lot Line

www. Vacated Right of Way

Feet 0 50 100 150 200