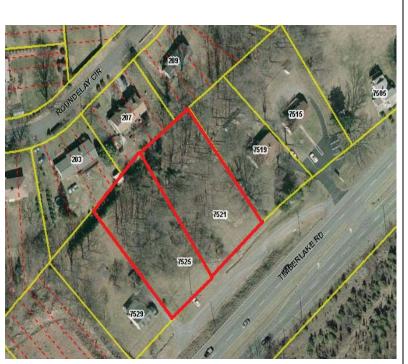

## PRIME COMMERCIAL PROPERTY 7521 & 7525 Timberlake Rd. Lynchburg, VA.

# **FOR SALE**

Location: West bound lane of Timberlake Rd. approx. 220' East of Roundelay Circle.

Lot Size: Approximately 1.1 acres

Frontage: Approximately 213'

Average Depth: Approximately 205'

Zoning: B-1

Traffic Count: 32,000 (2017)

- Water: 10" line along Timberlake Rd.
- **Sewer:** 8" line along Timberlake Rd.

Taxes: \$1,550 (2017)

Sale Price: \$140,000 for both lots or can be purchased separately for \$75,000 each lot