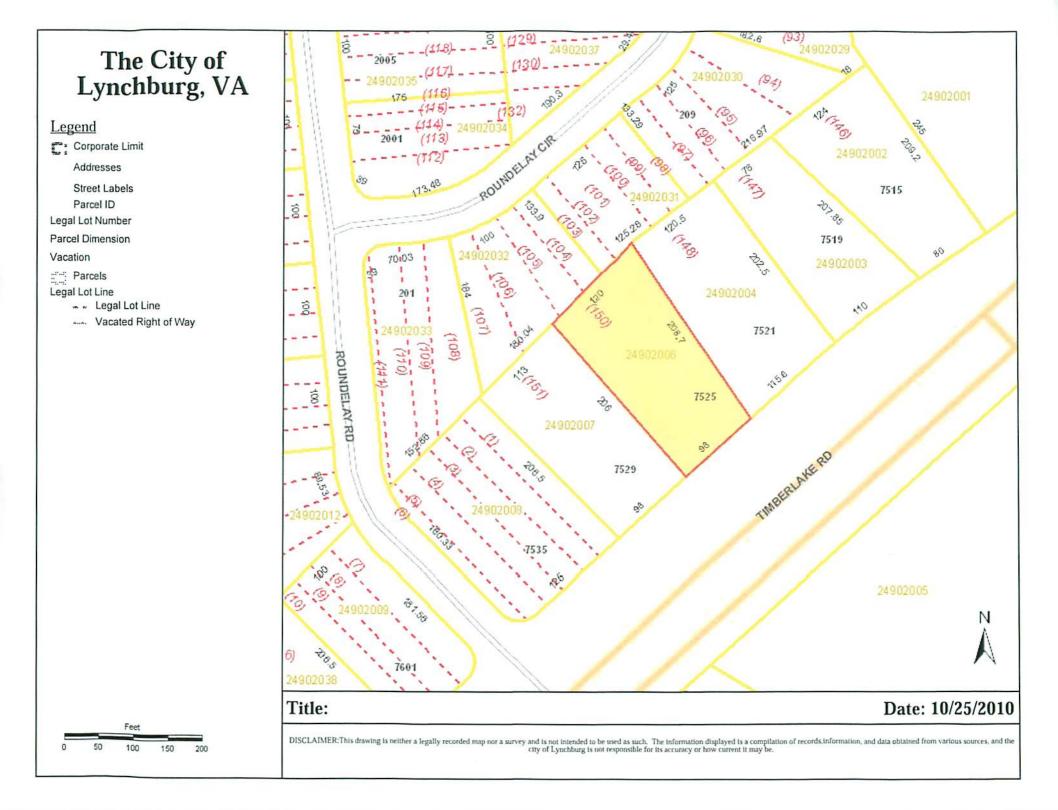

## The City of Lynchburg, VA

Legend

Corporate Limit Addresses Street Labels Parcel ID Legal Lot Number Parcel Dimension Vacation

Legal Lot Line

. . Legal Lot Line

www. Vacated Right of Way

#### Date: 10/25/2010

DISCLAIMER: This drawing is neither a legally recorded map nor a survey and is not intended to be used as such. The information displayed is a compilation of records, information, and data obtained from various sources, and the city of Lynchburg is not responsible for its accuracy or how current it may be.