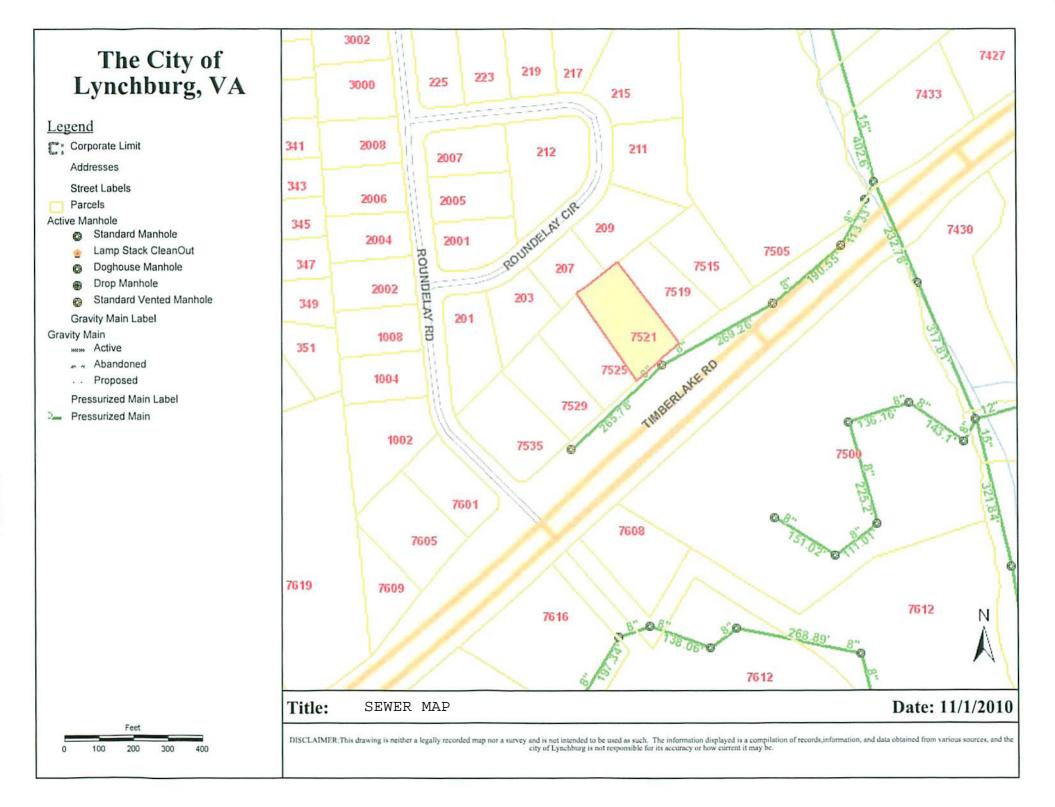

# **FOR SALE**

Location: West bound lane of Timberlake Rd. approx. 220' East of Roundelay Circle.

Lot Size: Approximately 1.1 acres

Frontage: Approximately 213'

Average Depth: Approximately 205'

Zoning: B-1

Traffic Count: 32,000 (2017)

- Water: 10" line along Timberlake Rd.
- **Sewer:** 8" line along Timberlake Rd.

Taxes: \$1,550 (2017)

Sale Price: \$140,000 for both lots or can be purchased separately for \$75,000 each lot