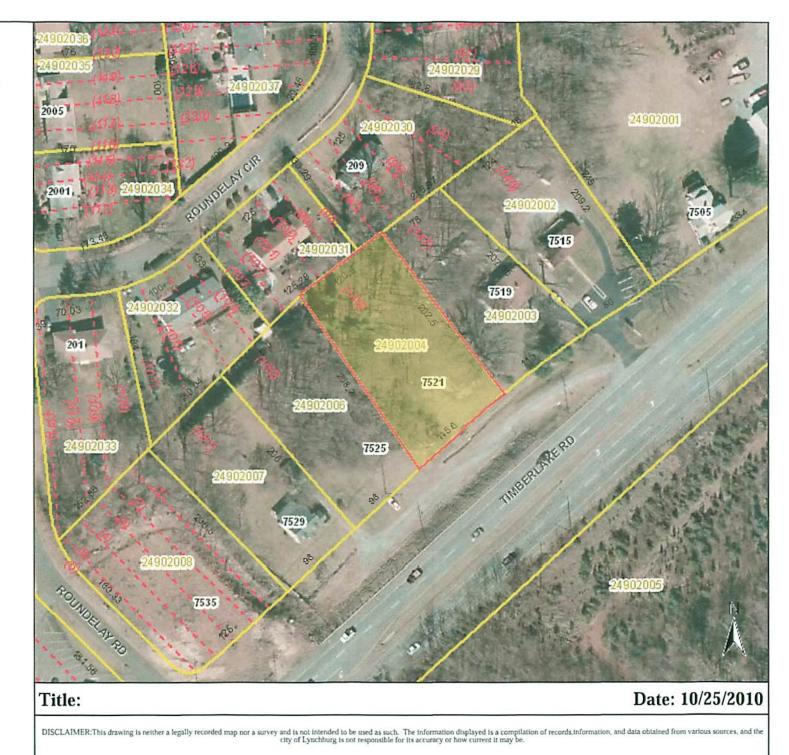

#### The City of Lynchburg, VA

Legend Corporate Limit Addresses Street Labels Parcel ID Legal Lot Number Parcel Dimension Vacation

Egal Lot Line

- ..... Legal Lot Line
- www. Vacated Right of Way

Feet 0 50 100 150 200

#### Date: 10/25/2010

DISCLAIMER: This drawing is neither a legally recorded map nor a survey and is not intended to be used as such. The information displayed is a compilation of records, information, and data obtained from various sources, and the city of Lynchburg is not responsible for its accuracy or how current it may be.